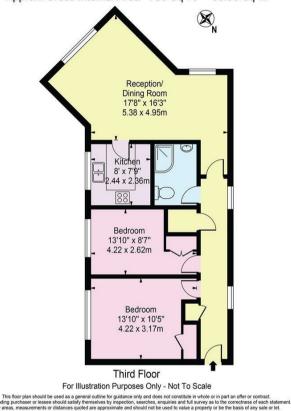

Culpepper Close Edmonton London N18 2DE

Tenure: Leasehold Gross Internal Area: 739.00 sq ft

Culpepper Close Approx. Gross Internal Area 739 Sg Ft - 68.66 Sg M

Property particulars as supplied by Anthony Webb Estate Agents are set out as a general outline in accordance with the Property Misdescriptions Act (1991) only for the guidance of intending purchasers of lessees, and do not constitute any part of an offer or contract. Details are given without any responsibility, and any intending purchasers, lessees or third parties should not rely on them as inspection or otherwise as to the correctness of each of them. We have not carried out a structural survey and the services, appliances and specific fittings have not been tested. All photographs, measurements, floor plans and distances referred to are given as a guide only and should not be relied upon for the purchase of carpets or any other fixtures statements or representations of fact, but must satisfy themselves by or of fittings, gardens, roof terraces, balconies and communal gardens as well as tenure and lease details cannot have their accuracy guaranteed for intending purchasers. Lease details, service ground rent (where applicable) are given as a guide only and should be checked and confirmed by your solicitor prior to exchange of contracts. no person in the employment of Anthony Webb has any authority to make any representation or warranty whatever in relation to this property.