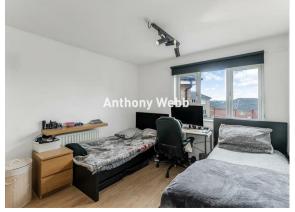

Secure communal entrance with entry phone system • Hallway with laminate floor and storage cupboards • Spacious living/dining space • Modern fitted kitchen • Modern shower room • Two good size bedrooms both with fitted wardrobes • Laminate/tiled floors through out • Double glazing • Gas central heating • Communal parking facilities.

Remaining lease of 116 years. Service charge and Ground rent-£1812 p.a Council Tax band C

- Two bedrooms
- Third floor apartment
- Purpose built block circa 2004
- Living/dining space
- Modern kitchen
- Modern shower room
- Gas central heating/double glazing
- Communal parking facilities