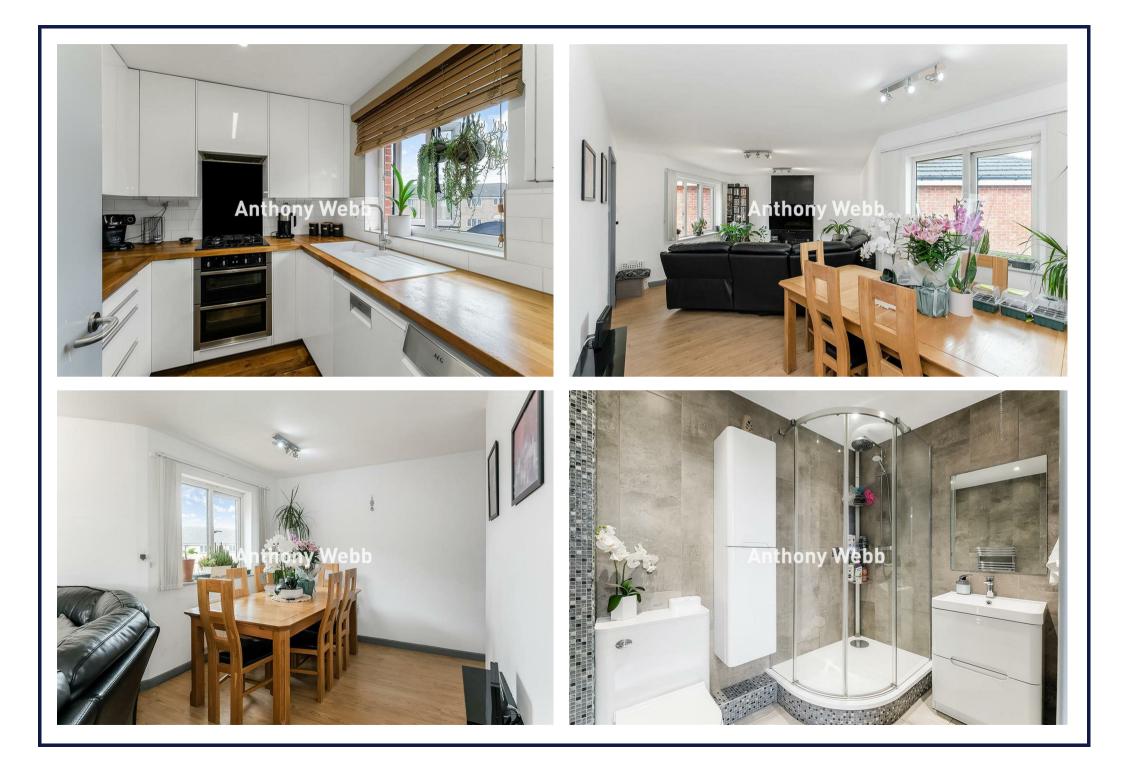

Secure communal entrance with entry phone system • Hallway with laminate floor and storage cupboards • Spacious living/dining space • Modern fitted kitchen • Modern shower room • Two good size bedrooms both with fitted wardrobes • Laminate/tiled floors through out • Double glazing • Gas central heating • Communal parking facilities.

Remaining lease of 116 years. Service charge and Ground rent-£1812 p.a Council Tax band C

- Two bedrooms
- Third floor apartment
- Purpose built block circa 2004
- Living/dining space
- Modern kitchen
- Modern shower room
- Gas central heating/double glazing
- Communal parking facilities