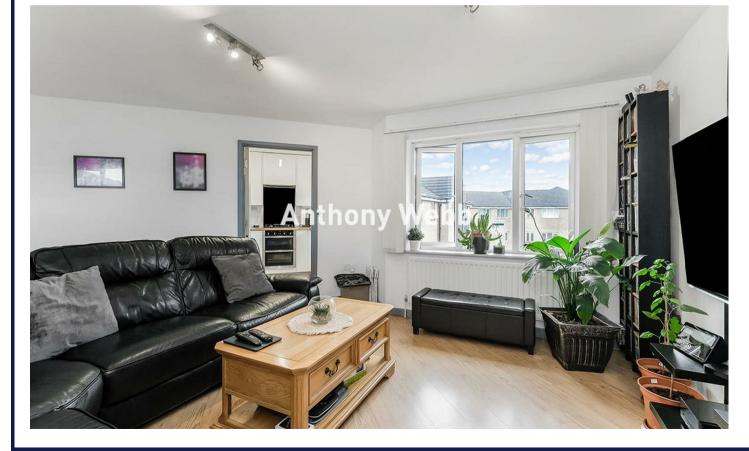

Secure communal entrance with entry phone system • Hallway with laminate floor and storage cupboards • Spacious living/dining space • Modern fitted kitchen • Modern shower room • Two good size bedrooms both with fitted wardrobes • Laminate/tiled floors through out • Double glazing • Gas central heating • Communal parking facilities.

Remaining lease of 116 years. Service charge and Ground rent-£1812 p.a Council Tax band C

- Two bedrooms
- Third floor apartment
- Purpose built block circa 2004
- Living/dining space
- Modern kitchen
- Modern shower room
- Gas central heating/double glazing
- Communal parking facilities