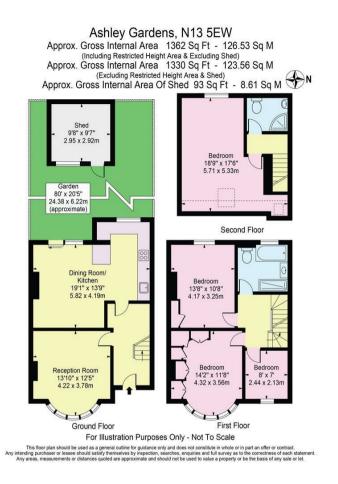

## Ashley Gardens, Palmers Green, London, N13

A beautifully presented four bedroom 1930s style family home offering 1362 sq. ft of living space over three floors with a spacious modern kitchen/diner, two bath/shower rooms, off street parking and garden to rear.

Spacious hallway • Living room with bay window • Modern fitted kitchen/diner with breakfast bar and doors to garden • Modern family bath/shower room • Two good size double bedrooms • One single bedroom currently used as an office • Converted loft space offers a double bedroom and modern shower room • Double glazing • Gas central heating • Block paved off street parking to front • Well maintained rear garden with paved patio, lawn area and timber shed/summer house.

Tenure: Freehold Gross Internal Area: 1362.00 sq ft

Property particulars as supplied by Anthony Webb Estate Agents are set out as a general outline in accordance with the Property Misdescriptions Act (1991) only for the guidance of intending purchasers of lessees, and do not constitute any part of an offer or contract. Details are given without any responsibility, and any intending purchasers, lessees or third parties should not rely on them as inspection or otherwise as to the correctness of each of them. We have not carried out a structural survey and the services, appliances and specific fittings have not been tested. All photographs, measurements, floor plans and distances referred to are given without strips them services or other fittings. gardens, roof terraces, balconies and communal gardens as well as tenure and lease details cannot have their accuracy guaranteed for intending purchasers. Lease details, service ground rent (where applicable) are given as a guide only and should be checked and confirmed by your solicitor prior to exchange of contracts. no person in the employment of Anthony Webb has any authority to make any representation or warranty whatever in relation to this property.