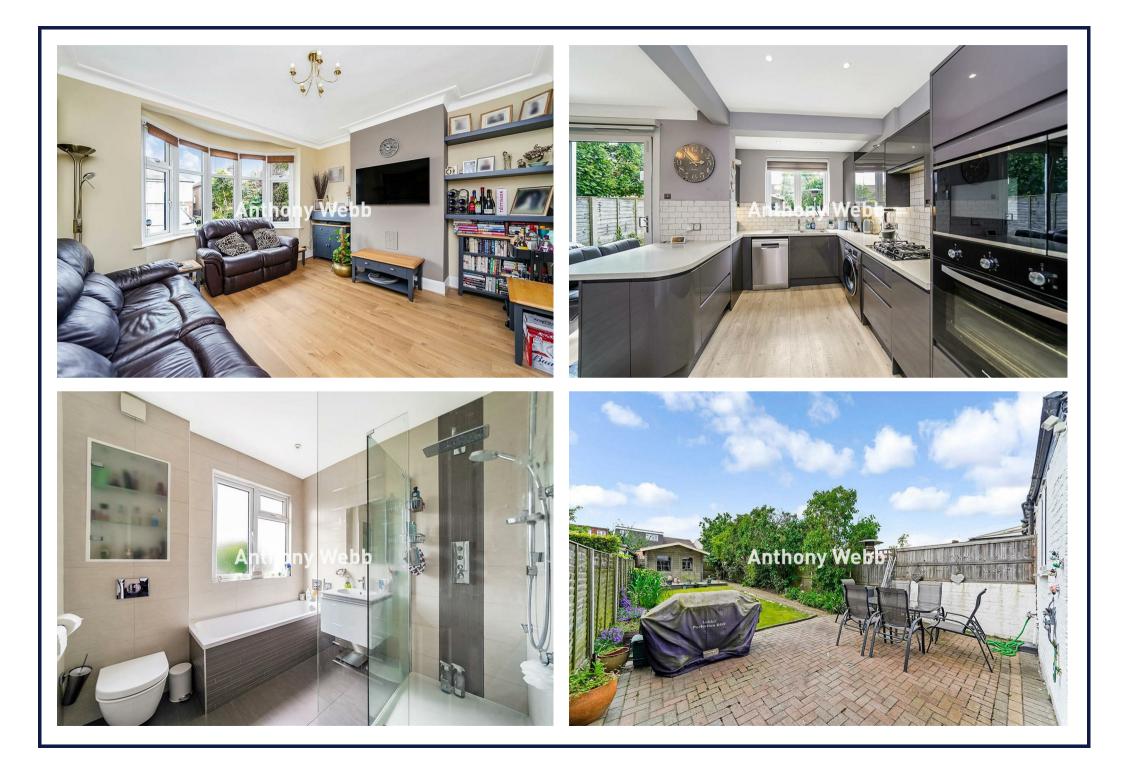

## Ashley Gardens, Palmers Green, London, N13

A beautifully presented four bedroom 1930s style family home offering 1362 sq. ft of living space over three floors with a spacious modern kitchen/diner, two bath/shower rooms, off street parking and garden to rear.

Spacious hallway • Living room with bay window • Modern fitted kitchen/diner with breakfast bar and doors to garden • Modern family bath/shower room • Two good size double bedrooms • One single bedroom currently used as an office • Converted loft space offers a double bedroom and modern shower room • Double glazing • Gas central heating • Block paved off street parking to front • Well maintained rear garden with paved patio, lawn area and timber shed/summer house.