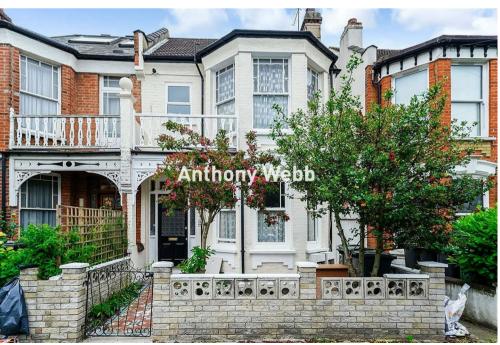

Sylvan Avenue, Wood Green, London, N22 £2,000 Per Calendar Month

## Sylvan Avenue, Wood Green, London, N22

This Modern Ground Floor two-bedroom flat features a spacious garden, perfect for outdoor relaxation and entertaining. Inside, the flat boasts a very spacious living room with ample space for relaxing and dining and direct access to the garden. The Contemporary kitchen has modern grey high and low level units including a large pull out larder and white granite worktops. It is equipped with a double oven, induction hob and an integrated dishwasher. There are two spacious bright double bedrooms with ample storage space. The bathroom is contemporary with high-quality fittings, including a Grobe shower. The Flat benefits from an outside shed, which is fully insulated with a tiled floor and is used as a utility room for the washing Machine and additional storage. Large windows throughout the flat ensure plenty of natural light, enhancing the warm and inviting atmosphere. Conveniently located close to local amenities and public transport, this property offers a blend of comfort and accessibility, ideal for couples, or professionals.

Minimum annual household income to meet referencing criteria £60,000

- 2 Bedrooms
- Victorian Ground Floor Flat
- Spacious Living Room
- Modern Kitchen
- Modern Bathroom
- Gas Central Heating / Double Glazing
- Off Street Parking
- Sole Use Garden