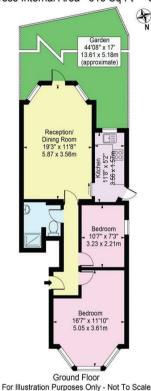

Sylvan Avenue Wood Green London N22 5HY

Tenure:

Gross Internal Area: 616.00 sq ft

## Sylvan Avenue, N22 5HY Approx. Gross Internal Area 616 Sq Ft - 57.23 Sq M

This floor plan should be used as a general outline for guidance only and does not constitute in whole or in part an offer or contract. Any intending purchaser or lessee should salistly themselves by impection, searches, enquiries and full survey as to the correctness of each statement, Any areas, measurements or sitemace squided are approximate and should not be used to yould sup roporty or be the basis of any sixe or left.