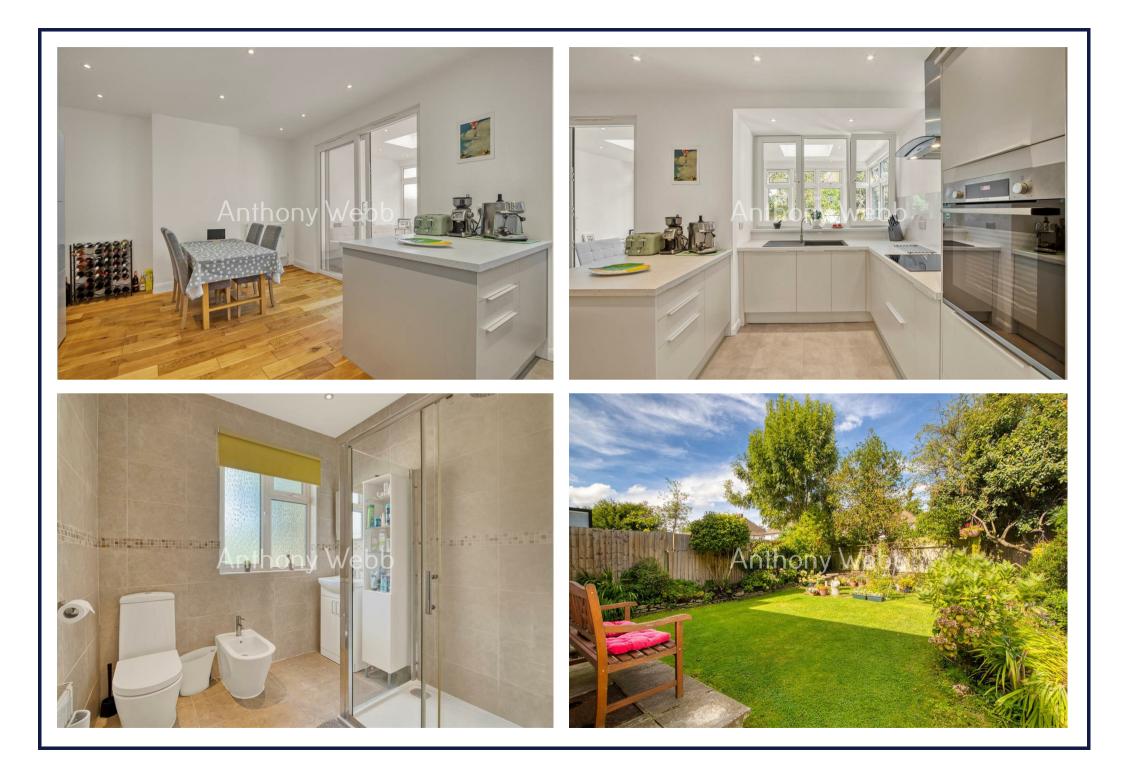

## The Rowans, Palmers Green, London, N13

A beautifully presented semi detached 1930s built three bedroom house offering a spacious living room, modern open plan kitchen/diner, modern shower room, conservatory, off street parking and garage to rear.

- Three bedrooms
- 1930s built semi-detached house
- Two receptions
- Modern kitchen
- Modern conservatory
- Modern Shower room
- Garage to rear and off street parking to front
- Private rear garden

The Rowans Palmers Green London N13 5AD