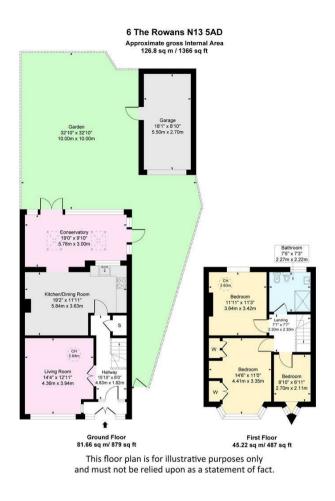

- Three bedrooms
- 1930s built semi-detached house
- Two receptions
- Modern kitchen
- Modern conservatory
- Modern Shower room
- Garage to rear and off street parking to front
- Private rear garden

The Rowans Palmers Green London N13 5AD

Tenure: Freehold Gross Internal Area: 1366.00 sq ft

Property particulars as supplied by Anthony Webb Estate Agents are set out as a general outline in accordance with the Property Misdescriptions Act (1991) only for the guidance of intending purchasers of lesses, and do not constitute any part of an offer or contract. Details are given without any responsibility, and any intending purchasers, lessees or third parties should not rely on them as inspection or otherwise as to the correctness of each of them. We have not carried out a structural survey and the services, appliances and specific fittings have not been tested. All photographs, measurements, floor plans and distances referred to are given as a guide only and should not be relied upon for the purchase of carpets or any other fixtures statements or representations of fact, but must satisfy themselves by or of fittings, gardens, roof terraces, balconies and communal gardens as well as tenure and lease details cannot have their accuracy guaranteed for intending purchasers. Lease details, service ground rent (where applicable) are given as a guide only and should be checked and confirmed by your solicitor prior to exchange of contracts. no person in the employment of Anthony Webb has any authority to make any representation or warranty whatever in relation to this property.