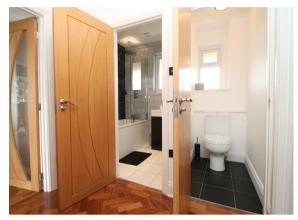

The property was completely refurbished from top to bottom in 2015 including a new gas central heating system, new rewiring and new double glazed windows.

Secure entry phone system • Restored and varnished original parquet flooring • Spacious Living/dining space with door to balcony with views of the Shard • Modern fitted kitchen with granite work surfaces and integrated appliances including a dish washer, microwave, wine cooler and further balcony • Modern bathroom and separate W.C • Master bedroom has floor to ceiling fitted wardrobes with sliding doors • Boarded loft storage space • Communal parking facilities.