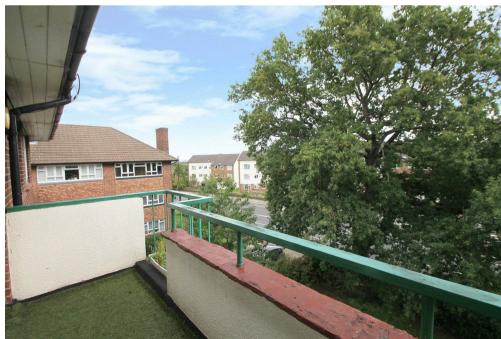

The property was completely refurbished from top to bottom in 2015 including a new gas central heating system, new rewiring and new double glazed windows.

Secure entry phone system • Restored and varnished original parquet flooring • Spacious Living/dining space with door to balcony with views of the Shard • Modern fitted kitchen with granite work surfaces and integrated appliances including a dish washer, microwave, wine cooler and further balcony • Modern bathroom and separate W.C • Master bedroom has floor to ceiling fitted wardrobes with sliding doors • Boarded loft storage space • Communal parking facilities.