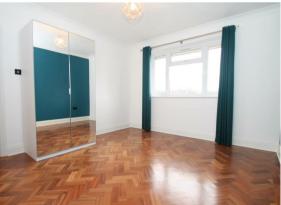

The property was completely refurbished from top to bottom in 2015 including a new gas central heating system, new rewiring and new double glazed windows.

Secure entry phone system • Restored and varnished original parquet flooring • Spacious Living/dining space with door to balcony with views of the Shard • Modern fitted kitchen with granite work surfaces and integrated appliances including a dish washer, microwave, wine cooler and further balcony • Modern bathroom and separate W.C • Master bedroom has floor to ceiling fitted wardrobes with sliding doors • Boarded loft storage space • Communal parking facilities.