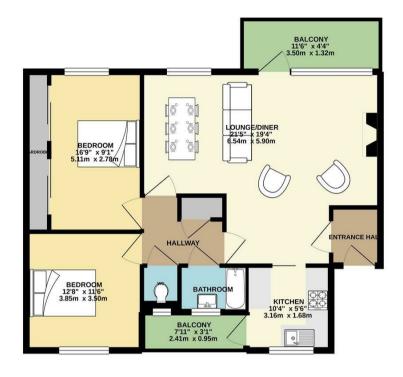

## Hertford Court, Green Lanes Palmers Green London N13 4DD

SECOND FLOOR 947 sq.ft. (88.0 sq.m.) approx.

Tenure:

Gross Internal Area: 947.00 sq ft

TOTAL FLOOR AREA. 987e; ftt. (88.0 sq.m.) approx.
White very stemps table been saids to ensure the accuse, of the fooglar costaned free, measurement of door, windows, looms and any other terms are appropriate and no exponedably in table not any exercise or ensurement. This plan is not liturative purpose or yet and bodd to visit as such by any prospective purchaser. The services, systems and applicances shown have not been tested and no gazante as to their opensibly of efficiency on the given.