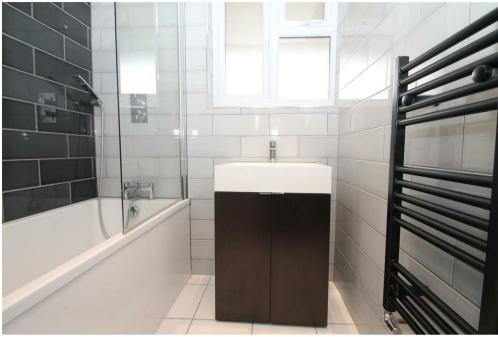

The property was completely refurbished from top to bottom in 2015 including a new gas central heating system, new rewiring and new double glazed windows.

Secure entry phone system • Restored and varnished original parquet flooring • Spacious Living/dining space with door to balcony with views of the Shard • Modern fitted kitchen with granite work surfaces and integrated appliances including a dish washer, microwave, wine cooler and further balcony • Modern bathroom and separate W.C • Master bedroom has floor to ceiling fitted wardrobes with sliding doors • Boarded loft storage space • Communal parking facilities.