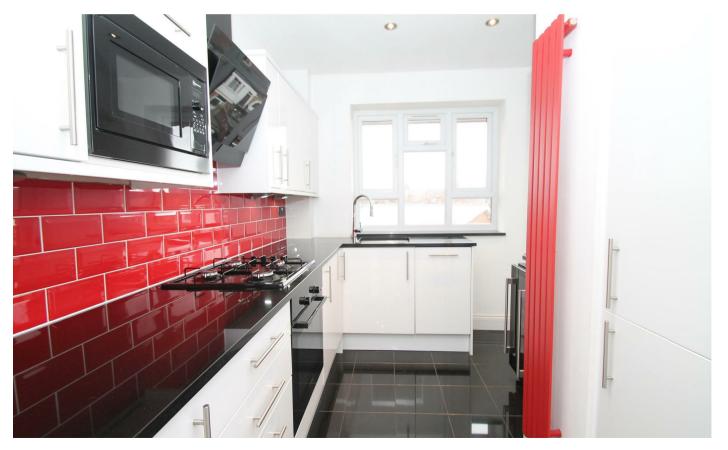

The property was completely refurbished from top to bottom in 2015 including a new gas central heating system, new rewiring and new double glazed windows.

Secure entry phone system • Restored and varnished original parquet flooring • Spacious Living/dining space with door to balcony with views of the Shard • Modern fitted kitchen with granite work surfaces and integrated appliances including a dish washer, microwave, wine cooler and further balcony • Modern bathroom and separate W.C • Master bedroom has floor to ceiling fitted wardrobes with sliding doors • Boarded loft storage space • Communal parking facilities.