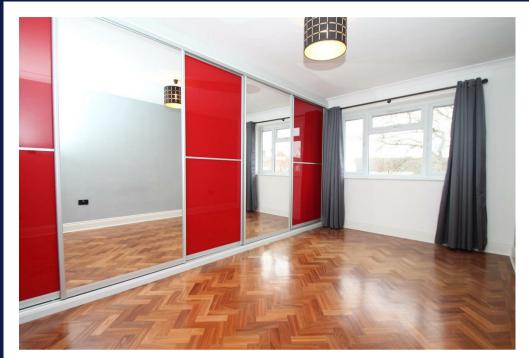

The property was completely refurbished from top to bottom in 2015 including a new gas central heating system, new rewiring and new double glazed windows.

Secure entry phone system • Restored and varnished original parquet flooring • Spacious Living/dining space with door to balcony with views of the Shard • Modern fitted kitchen with granite work surfaces and integrated appliances including a dish washer, microwave, wine cooler and further balcony • Modern bathroom and separate W.C • Master bedroom has floor to ceiling fitted wardrobes with sliding doors • Boarded loft storage space • Communal parking facilities.