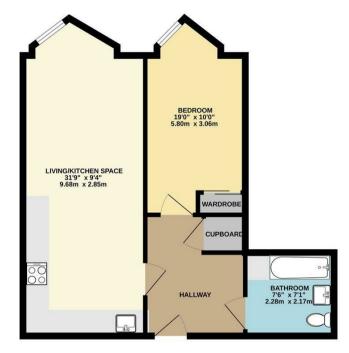

## Otium House, 1a Fox Lane London N13 4ER

Tenure: Gross Internal Area: 635.00 sq ft

TOTAL ELOOR AREA: 65546,1 (50.0 s.m.) approx. Which every simple tables must be sense to be costs of the topolar occurate there. Inseasements of doors, windows, toom as day other tens, see approaches and ne responsibility to listen to any simple muss on or me-sensement. These lank in this manual purpose any on a doubd be used as such by any prospective purchaser. The service, systems are applications shown have not been tested and no paraent as to their operating of effective of the double of effective of the double of the