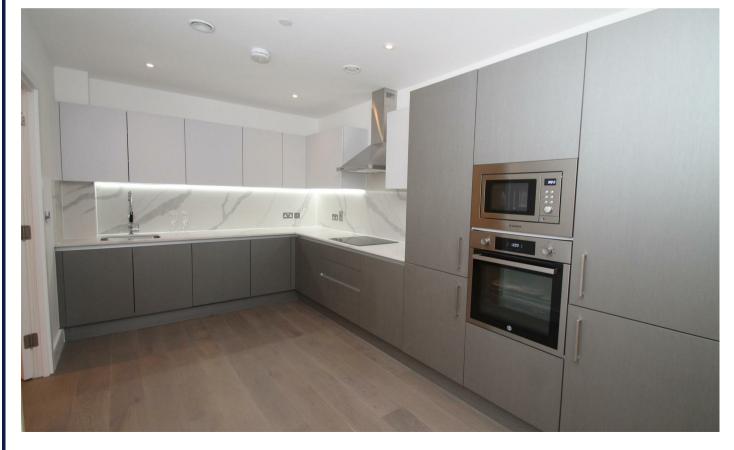

## Otium House, 1a Fox Lane, London, N13

Brand new UNFURNISHED one double bedroom apartment located on the first floor of this new corner development within few minutes walk of Green Lanes shops, restaurants, bus routes and mainline station into Moorgate. A secure gated parking space can be also rented for an additional £60pw.

Secure communal entrance • Lift to all floors • Spacious hallway with large utility cupboard and washing machine • Open plan living kitchen/space with laminate flooring • Modern kitchen units with integrated dishwasher and fridge freezer • Generous bedroom with carpet and fitted wardrobe • Contemporary bathroom with tiled walls and floor • Under floor heating with zone controls • Communal internal courtyard garden.