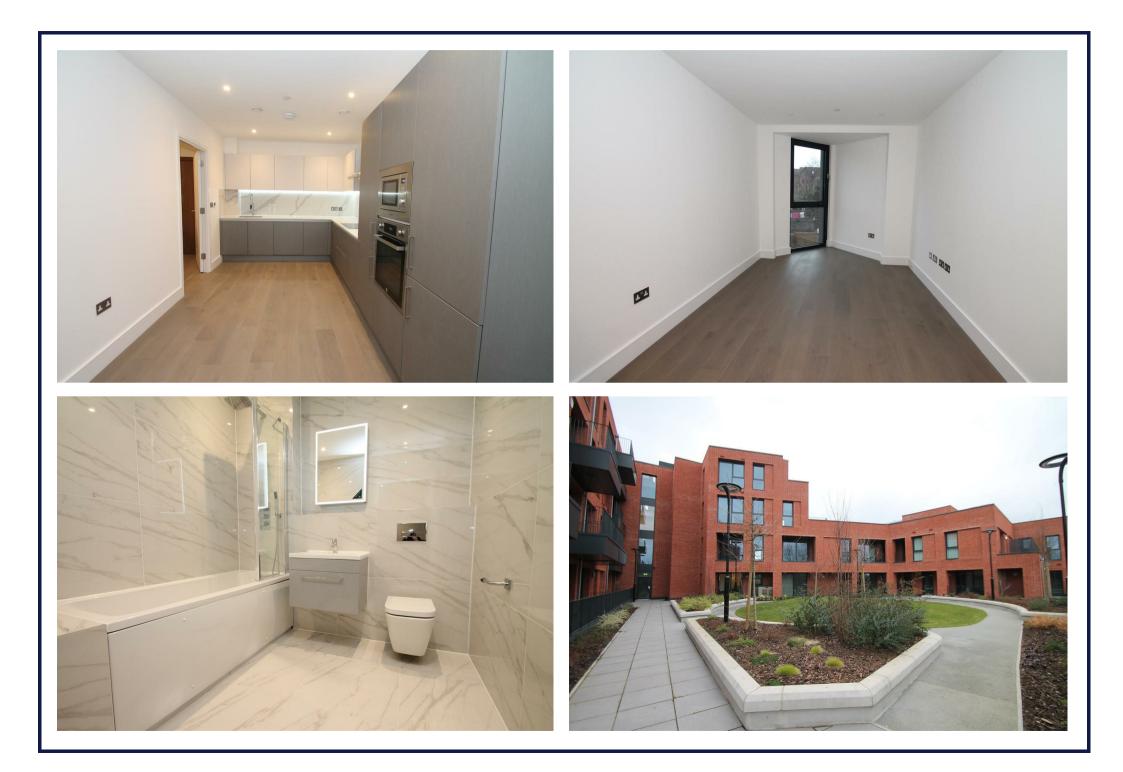

## Otium House, 1a Fox Lane, London, N13

Brand new UNFURNISHED one double bedroom apartment located on the first floor of this new corner development within few minutes walk of Green Lanes shops, restaurants, bus routes and mainline station into Moorgate. A secure gated parking space can be also rented for an additional £60pw.

Secure communal entrance • Lift to all floors • Spacious hallway with large utility cupboard and washing machine • Open plan living kitchen/space with laminate flooring • Modern kitchen units with integrated dishwasher and fridge freezer • Generous bedroom with carpet and fitted wardrobe • Contemporary bathroom with tiled walls and floor • Under floor heating with zone controls • Communal internal courtyard garden.