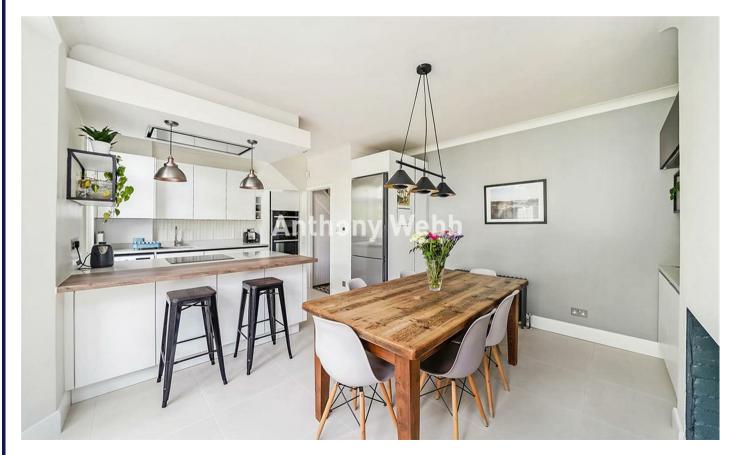

## Crestbrook Avenue, Palmers Green, London, N13

A stunning four bedroom Edwardian end terrace house boasting many original features including a tessellated tiled hallway, a fabulous kitchen/diner, elegant living room with bay window, two bath/shower rooms and a beautiful landscaped rear garden.

Enfield Council Tax Band E

- Four bedroms
- Edwardian period family home
- End of terrace house
- Living room
- Spacious kitchen/diner
- Two bath/shower rooms
- Close to shops and transport
- Front and rear gardens