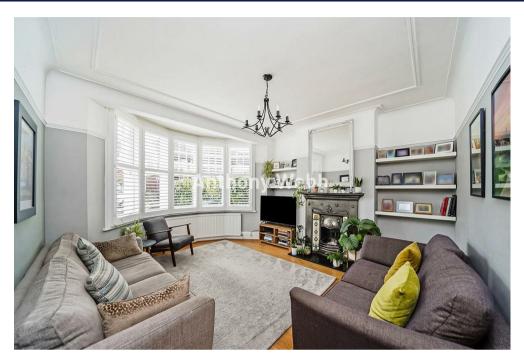

## Crestbrook Avenue, Palmers Green, London, N13

A stunning four bedroom Edwardian end terrace house boasting many original features including a tessellated tiled hallway, a fabulous kitchen/diner, elegant living room with bay window, two bath/shower rooms and a beautiful landscaped rear garden.

Enfield Council Tax Band E

- Four bedroms
- Edwardian period family home
- End of terrace house
- Living room
- Spacious kitchen/diner
- Two bath/shower rooms
- Close to shops and transport
- Front and rear gardens