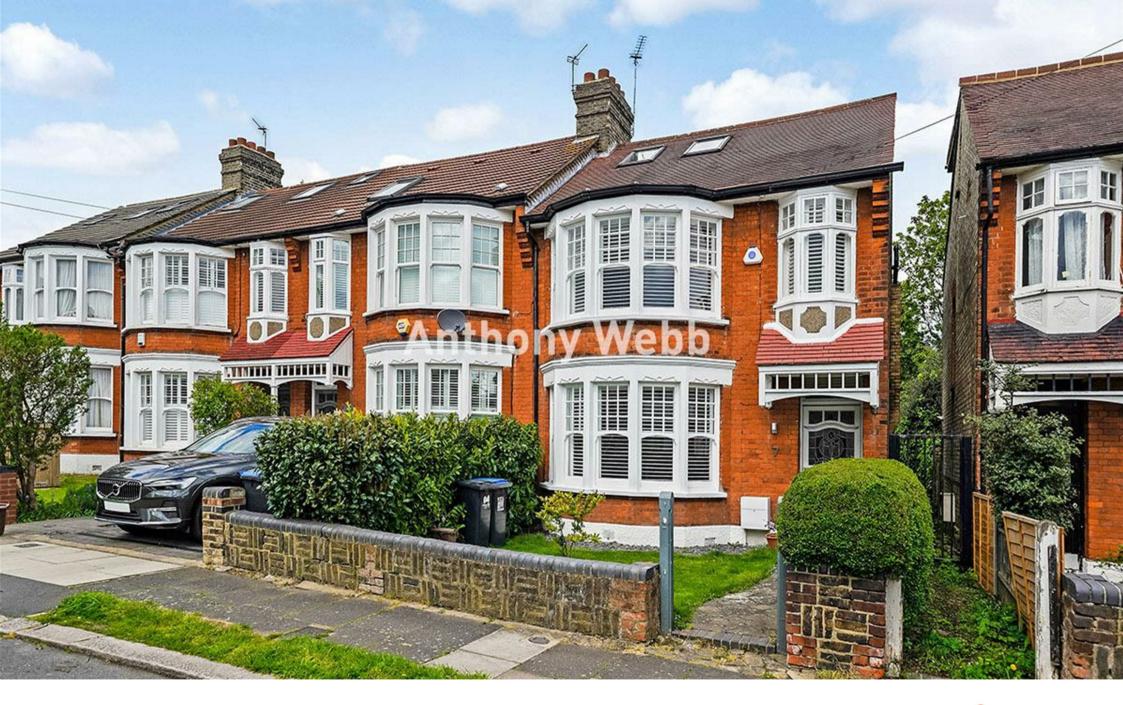

## Crestbrook Avenue, Palmers Green, London, N13

A stunning four bedroom Edwardian end terrace house boasting many original features including a tessellated tiled hallway, a fabulous kitchen/diner, elegant living room with bay window, two bath/shower rooms and a beautiful landscaped rear garden.

This delightful property boasts a spacious 1,441 sq ft of living space over three bright and airy floors, perfect for a growing family.

Crestbrook Avenue is located between Green Lanes and River Avenue and is ideally placed for both Palmers Green and Winchmore Hill's shops, restaurants, bus routes and mainline stations into Finsbury Park and Moorgate. Southgate underground station is a short ride away via the W6 bus route. The property is within several good school catchments including St Monica's catholic primary school.

Enfield Council Tax Band E

- Four bedroms
- Edwardian period family home
- End of terrace house
- Living room
- Spacious kitchen/diner
- Two bath/shower rooms
- Close to shops and transport
- Front and rear gardens