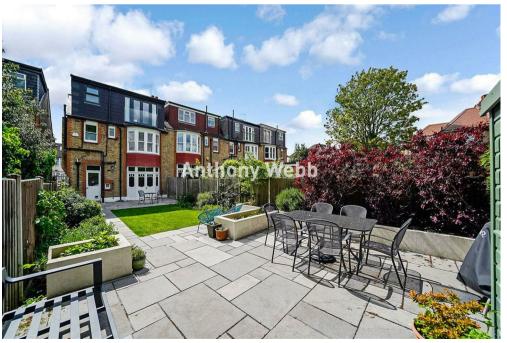

## Crestbrook Avenue, Palmers Green, London, N13

A stunning four bedroom Edwardian end terrace house boasting many original features including a tessellated tiled hallway, a fabulous kitchen/diner, elegant living room with bay window, two bath/shower rooms and a beautiful landscaped rear garden.

This delightful property boasts a spacious 1,441 sq ft of living space over three bright and airy floors, perfect for a growing family.

Crestbrook Avenue is located between Green Lanes and River Avenue and is ideally placed for both Palmers Green and Winchmore Hill's shops, restaurants, bus routes and mainline stations into Finsbury Park and Moorgate. Southgate underground station is a short ride away via the W6 bus route. The property is within several good school catchments including St Monica's catholic primary school.

Enfield Council Tax Band E

- Four bedroms
- Edwardian period family home
- End of terrace house
- Living room
- Spacious kitchen/diner
- Two bath/shower rooms
- Close to shops and transport
- Front and rear gardens