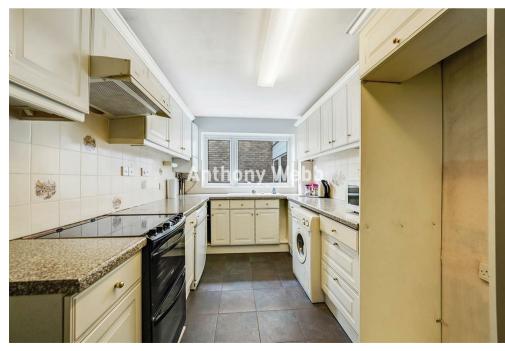

Well maintained communal entrance with entry phone system • Spacious hallway with large storage cupboard • Guest w.c • Living/dining room • Kitchen/diner • Good size tiled bathroom • Main bedroom with fitted wardrobe • Double glazing • Gas central heating • Communal parking and gardens • Garage en-bloc.