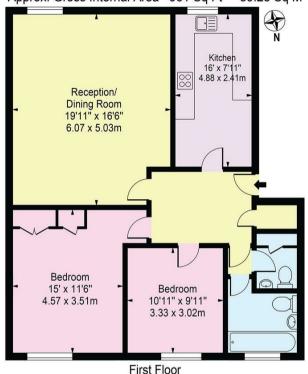

Lucerne Close Palmers Green London N13 4QJ

Tenure: Leasehold - Share of Freehold

Gross Internal Area: 961.00 sq ft

## Lucerne Close, N13 4AJ Approx. Gross Internal Area 961 Sq Ft - 89.28 Sq M

For Illustration Purposes Only - Not To Scale

This floor plan should be used as a general outline for guidance only and does not constitute in whole or in part an offer or contract. Any intending purchaser or lessee should satisfy themselves by inspection, searches, enquiries and flu survey as to the correctness of each statement. Any areas, measurements or distances quoted are approximate and should not be used to value a property or be the basis of any sale or let.