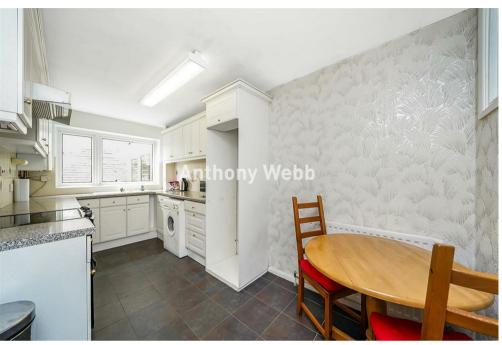

Well maintained communal entrance with entry phone system • Spacious hallway with large storage cupboard • Guest w.c • Living/dining room • Kitchen/diner • Good size tiled bathroom • Main bedroom with fitted wardrobe • Double glazing • Gas central heating • Communal parking and gardens • Garage en-bloc.