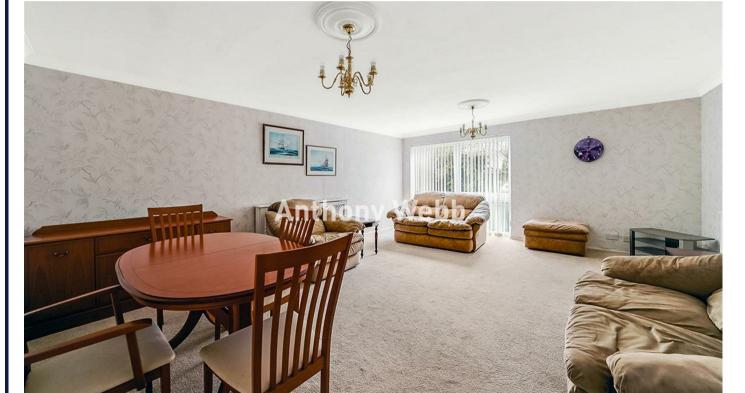

Well maintained communal entrance with entry phone system • Spacious hallway with large storage cupboard • Guest w.c • Living/dining room • Kitchen/diner • Good size tiled bathroom • Main bedroom with fitted wardrobe • Double glazing • Gas central heating • Communal parking and gardens • Garage en-bloc.