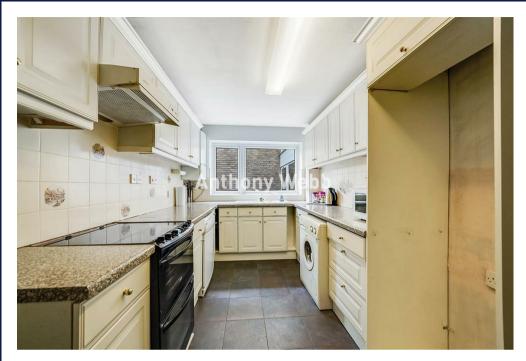

Well maintained communal entrance with entry phone system • Spacious hallway with large storage cupboard • Guest w.c • Living/dining room • Kitchen/diner • Good size tiled bathroom • Main bedroom with fitted wardrobe • Double glazing • Gas central heating • Communal parking and gardens • Garage en-bloc.

Council Tax Band: E Tenure: Share of Freehold (942 years) Service Charge: £2,000 per year Ground rent: N/A

- Two double bedrooms
- First floor apartment
- Spacious living room
- Kitchen/diner
- Bathroom+separate w.c
- Double glazing/gas central heating
- Communal gardens
- Garage en -bloc