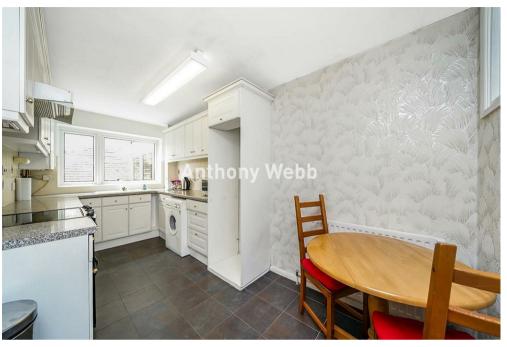

Well maintained communal entrance with entry phone system • Spacious hallway with large storage cupboard • Guest w.c • Living/dining room • Kitchen/diner • Good size tiled bathroom • Main bedroom with fitted wardrobe • Double glazing • Gas central heating • Communal parking and gardens • Garage en-bloc.

Council Tax Band: E Tenure: Share of Freehold (942 years) Service Charge: £2,000 per year Ground rent: N/A

- Two double bedrooms
- First floor apartment
- Spacious living room
- Kitchen/diner
- Bathroom+separate w.c
- Double glazing/gas central heating
- Communal gardens
- Garage en -bloc