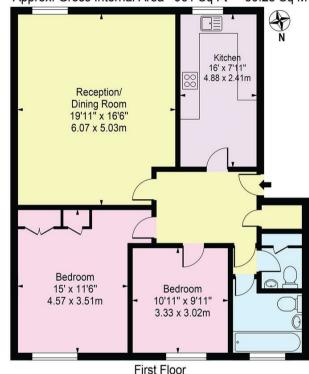

Lucerne Close Palmers Green London N13 4QJ

Tenure: Leasehold - Share of Freehold

Gross Internal Area: 961.00 sq ft

## Lucerne Close, N13 4AJ Approx. Gross Internal Area 961 Sq Ft - 89.28 Sq M

For Illustration Purposes Only - Not To Scale

This floor plan should be used as a general outline for guidance only and does not constitute in whole or in part an offer or contract. Any intending purchaser or lessee should satisfy themselves by inspection, searches, enquiries and full survey as to the correctness of each statement. Any areas, measurements of distances quoted are approximate and should not be used to value a property or be the basis of any sale or let.