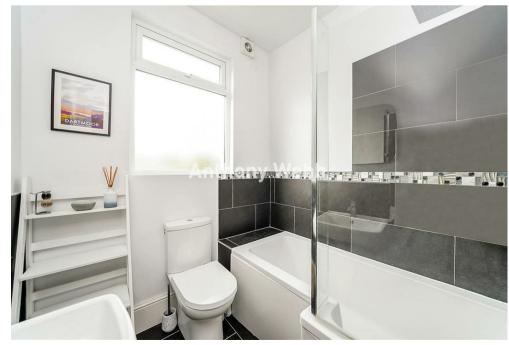

Good size hallway with original tessellated tiled floor • Front reception with original ceiling features • Rear reception opening to extended kitchen/diner • Fully fitted kitchen with bi-folding doors to garden • Guest ground floor w.c • The first floor offers two good size double bedrooms with bay windows • Single bedroom with bay window • Modern family bathroom • The converted loft consists of a double bedroom with fitted storage and en-suite modern shower room • Gas central heating • Double glazing • Front garden with filed path • Well maintained rear garden measuring approx 80ft x 20ft