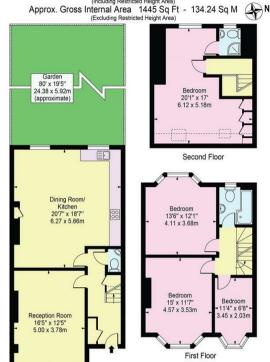

## Burford Gardens, N13 4LR

Approx. Total Internal Area 1475 Sq Ft - 137.03 Sq M

For Illustration Purposes Only - Not To Scale

Ground Floor

This floor plan should be used as a general outline for guidance only and does not constitute in whole or in part an offer or contract. Any intending purchaser or lessee should satisfy themselves by inspection, searches, enquiries and full survey as to the correctness of each statement. Any areas, measurements or distances quoted are approximate and should not be used to value a property or be the basis of any sale or left.