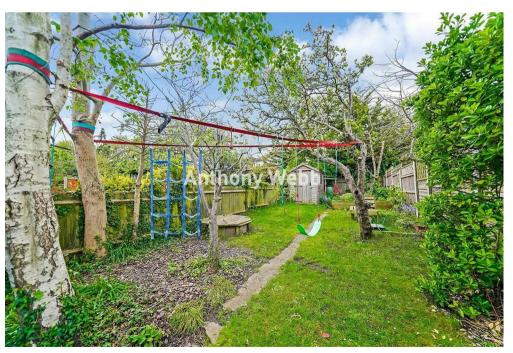

Good size hallway with original tessellated tiled floor • Front reception with original ceiling features • Rear reception opening to extended kitchen/diner • Fully fitted kitchen with bi-folding doors to garden • Guest ground floor w.c • The first floor offers two good size double bedrooms with bay windows • Single bedroom with bay window • Modern family bathroom • The converted loft consists of a double bedroom with fitted storage and en-suite modern shower room • Gas central heating • Double glazing • Front garden with filed path • Well maintained rear garden measuring approx 80ft x 20ft