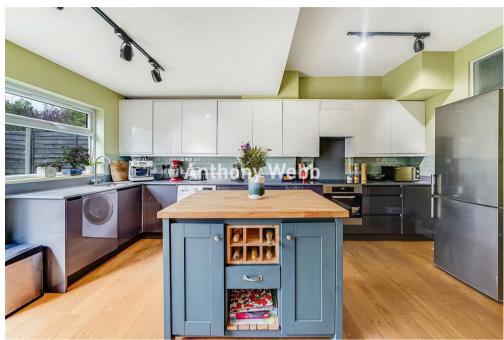

Good size hallway with original tessellated tiled floor • Front reception with original ceiling features • Rear reception opening to extended kitchen/diner • Fully fitted kitchen with bi-folding doors to garden • Guest ground floor w.c • The first floor offers two good size double bedrooms with bay windows • Single bedroom with bay window • Modern family bathroom • The converted loft consists of a double bedroom with fitted storage and en-suite modern shower room • Gas central heating • Double glazing • Front garden with filed path • Well maintained rear garden measuring approx 80ft x 20ft