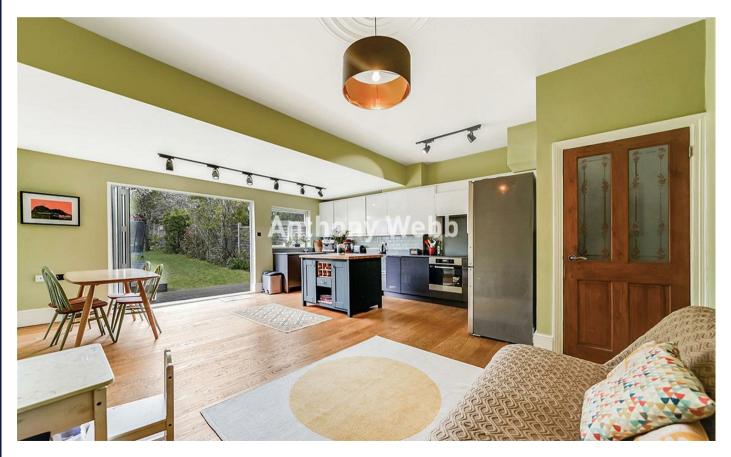

Good size hallway with original tessellated tiled floor • Front reception with original ceiling features • Rear reception opening to extended kitchen/diner • Fully fitted kitchen with bi-folding doors to garden • Guest ground floor w.c • The first floor offers two good size double bedrooms with bay windows • Single bedroom with bay window • Modern family bathroom • The converted loft consists of a double bedroom with fitted storage and en-suite modern shower room • Gas central heating • Double glazing • Front garden with filed path • Well maintained rear garden measuring approx 80ft x 20ft