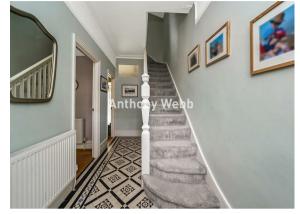

Good size hallway with original tessellated tiled floor • Front reception with original ceiling features • Rear reception opening to extended kitchen/diner • Fully fitted kitchen with bi-folding doors to garden • Guest ground floor w.c • The first floor offers two good size double bedrooms with bay windows • Single bedroom with bay window • Modern family bathroom • The converted loft consists of a double bedroom with fitted storage and en-suite modern shower room • Gas central heating • Double glazing • Front garden with filed path • Well maintained rear garden measuring approx 80ft x 20ft