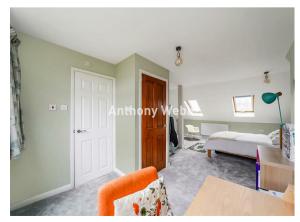

Good size hallway with original tessellated tiled floor • Front reception with original ceiling features • Rear reception opening to extended kitchen/diner • Fully fitted kitchen with bi-folding doors to garden • Guest ground floor w.c • The first floor offers two good size double bedrooms with bay windows • Single bedroom with bay window • Modern family bathroom • The converted loft consists of a double bedroom with fitted storage and en-suite modern shower room • Gas central heating • Double glazing • Front garden with filed path • Well maintained rear garden measuring approx 80ft x 20ft