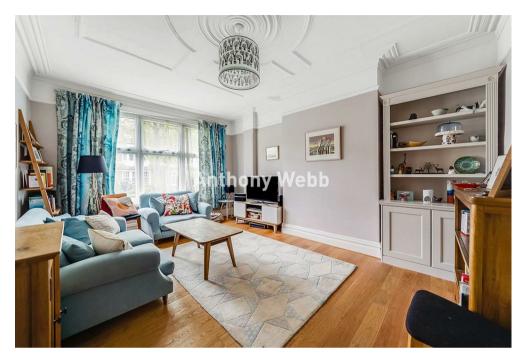

Good size hallway with original tessellated tiled floor • Front reception with original ceiling features • Rear reception opening to extended kitchen/diner • Fully fitted kitchen with bi-folding doors to garden • Guest ground floor w.c • The first floor offers two good size double bedrooms with bay windows • Single bedroom with bay window • Modern family bathroom • The converted loft consists of a double bedroom with fitted storage and en-suite modern shower room • Gas central heating • Double glazing • Front garden with filed path • Well maintained rear garden measuring approx 80ft x 20ft