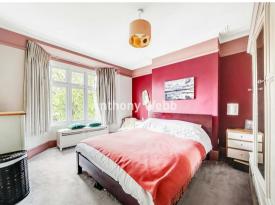

Good size hallway with original tessellated tiled floor • Front reception with original ceiling features • Rear reception opening to extended kitchen/diner • Fully fitted kitchen with bi-folding doors to garden • Guest ground floor w.c • The first floor offers two good size double bedrooms with bay windows • Single bedroom with bay window • Modern family bathroom • The converted loft consists of a double bedroom with fitted storage and en-suite modern shower room • Gas central heating • Double glazing • Front garden with filed path • Well maintained rear garden measuring approx 80ft x 20ft