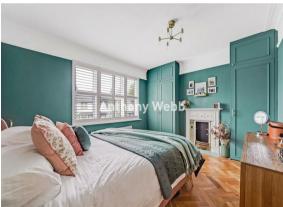

Tiled path leading to front door • Hallway with tiled floor, panelled walls and ceiling features • Spacious through lounge with bay window, wood parquet flooring and period style feature fireplaces • Modern fitted kitchen with wood parquet floor, solid work surfaces and double doors to garden • First floor landing with wood parquet floor, panelled walls, large storage cupboard and access to loft space with potential to convert • Two double bedrooms both with wood parquet floor, fitted wardrobes and period style feature fireplaces • Beautiful bath/shower room with tiled floor with underfloor heating • Double glazing • Gas central heating • Off street parking space • Landscaped rear garden with decked seating area, artificial lawn area and rear access gate.