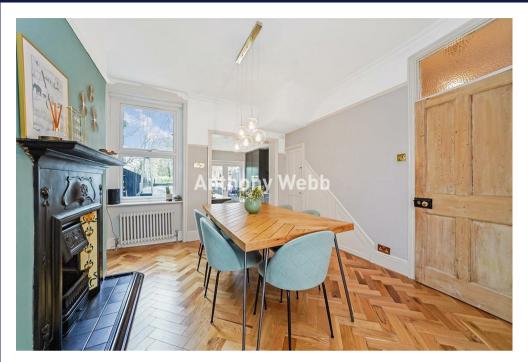

Tiled path leading to front door • Hallway with tiled floor, panelled walls and ceiling features • Spacious through lounge with bay window, wood parquet flooring and period style feature fireplaces • Modern fitted kitchen with wood parquet floor, solid work surfaces and double doors to garden • First floor landing with wood parquet floor, panelled walls, large storage cupboard and access to loft space with potential to convert • Two double bedrooms both with wood parquet floor, fitted wardrobes and period style feature fireplaces • Beautiful bath/shower room with tiled floor with underfloor heating • Double glazing • Gas central heating • Off street parking space • Landscaped rear garden with decked seating area, artificial lawn area and rear access gate.