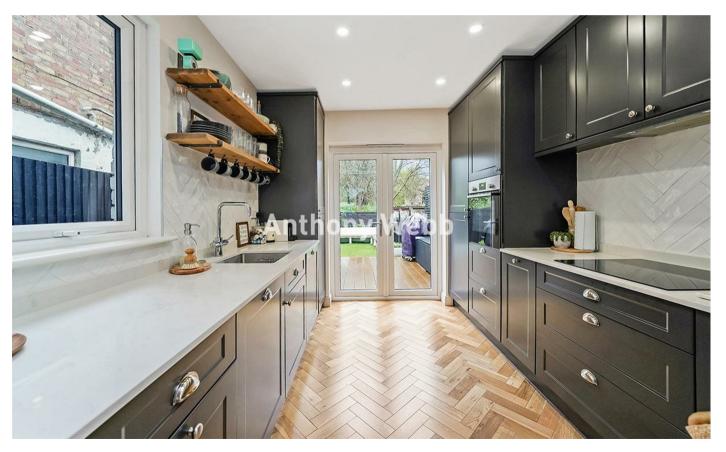

Tiled path leading to front door • Hallway with tiled floor, panelled walls and ceiling features • Spacious through lounge with bay window, wood parquet flooring and period style feature fireplaces • Modern fitted kitchen with wood parquet floor, solid work surfaces and double doors to garden • First floor landing with wood parquet floor, panelled walls, large storage cupboard and access to loft space with potential to convert • Two double bedrooms both with wood parquet floor, fitted wardrobes and period style feature fireplaces • Beautiful bath/shower room with tiled floor with underfloor heating • Double glazing • Gas central heating • Off street parking space • Landscaped rear garden with decked seating area, artificial lawn area and rear access gate.