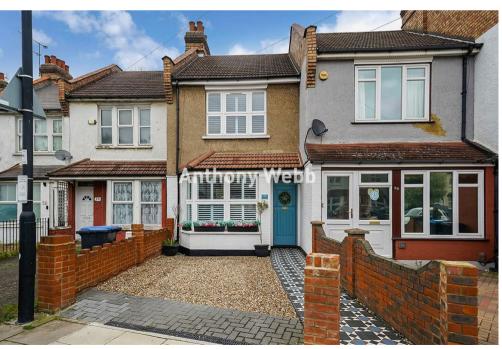

## Barrowell Green, Winchmore Hill, London, N21

Stunning two double bedroom Victorian terrace house which has been renovated and presented to a very high standard by the current sellers.

Barrowell Green is a popular residential turning located off Green Lanes within easy walking distance of Winchmore Hill's shops, restaurants, bus routes and mainline station into Finsbury Park/Moorgate. There are several schools nearby including the outstanding Highfield Primary school, Firs Farm Primary school and Winchmore Secondary school. Green spaces are well catered for with a green/park directly behind the property and Firs Farm Wetlands a short walk away.

Tiled path leading to front door • Hallway with tiled floor, panelled walls and ceiling features • Spacious through lounge with bay window, wood parquet flooring and period style feature fireplaces • Modern fitted kitchen with wood parquet floor, solid work surfaces and double doors to garden • First floor landing with wood parquet floor, panelled walls, large storage cupboard and access to loft space with potential to convert • Two double bedrooms both with wood parquet floor, fitted wardrobes and period style feature fireplaces • Beautiful bath/shower room with tiled floor with underfloor heating • Double glazing • Gas central heating • Off street parking space • Landscaped rear garden with decked seating area, artificial lawn area and rear access gate.

Enfield Council Tax Band D

- Two double bedrooms
- Victorian terrace house
- Through Lounge
- Modern kitchen
- First floor modern bath/shower room
- Double glazing/gas central heating
- Off street parking
- Rear garden