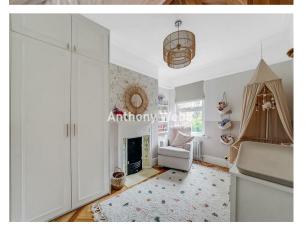

Tiled path leading to front door • Hallway with tiled floor, panelled walls and ceiling features • Spacious through lounge with bay window, wood parquet flooring and period style feature fireplaces • Modern fitted kitchen with wood parquet floor, solid work surfaces and double doors to garden • First floor landing with wood parquet floor, panelled walls, large storage cupboard and access to loft space with potential to convert • Two double bedrooms both with wood parquet floor, fitted wardrobes and period style feature fireplaces • Beautiful bath/shower room with tiled floor with underfloor heating • Double glazing • Gas central heating • Off street parking space • Landscaped rear garden with decked seating area, artificial lawn area and rear access gate.