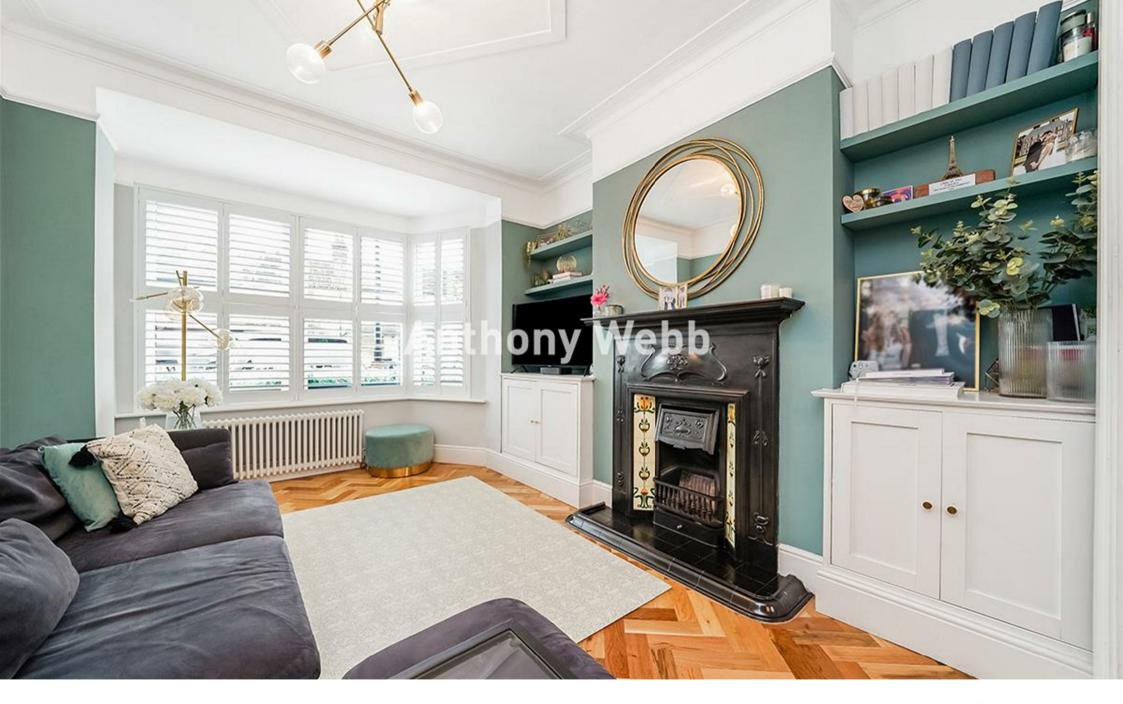

Tiled path leading to front door • Hallway with tiled floor, panelled walls and ceiling features • Spacious through lounge with bay window, wood parquet flooring and period style feature fireplaces • Modern fitted kitchen with wood parquet floor, solid work surfaces and double doors to garden • First floor landing with wood parquet floor, panelled walls, large storage cupboard and access to loft space with potential to convert • Two double bedrooms both with wood parquet floor, fitted wardrobes and period style feature fireplaces • Beautiful bath/shower room with tiled floor with underfloor heating • Double glazing • Gas central heating • Off street parking space • Landscaped rear garden with decked seating area, artificial lawn area and rear access gate.