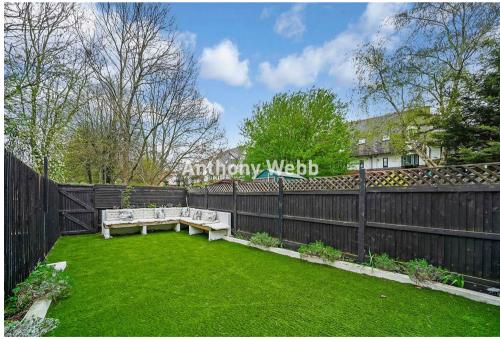

Tiled path leading to front door • Hallway with tiled floor, panelled walls and ceiling features • Spacious through lounge with bay window, wood parquet flooring and period style feature fireplaces • Modern fitted kitchen with wood parquet floor, solid work surfaces and double doors to garden • First floor landing with wood parquet floor, panelled walls, large storage cupboard and access to loft space with potential to convert • Two double bedrooms both with wood parquet floor, fitted wardrobes and period style feature fireplaces • Beautiful bath/shower room with tiled floor with underfloor heating • Double glazing • Gas central heating • Off street parking space • Landscaped rear garden with decked seating area, artificial lawn area and rear access gate.