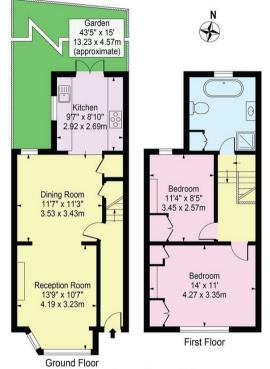

## Barrowell Green Winchmore Hill London N21 3AU

Tenure: Freehold

Gross Internal Area: 839.00 sq ft

## Barrowell Green, N21 3AU Approx. Gross Internal Area 839 Sq Ft - 77.95 Sq M

For Illustration Purposes Only - Not To Scale

This floor plan should be used as a general outline for guidance only and does not constitute in whole or in part an offer or contract. Any intending purchaser or lessee should satisfy themselves by inspection, searches, enquiries and full survey as to the correctness of each statement. Any areas, measurements or distances quoted are approximate and should not be used to value a property or be the basis of any sale or left.