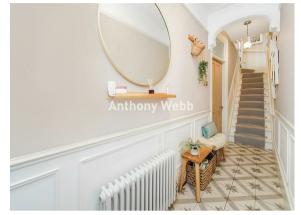

Tiled path leading to front door • Hallway with tiled floor, panelled walls and ceiling features • Spacious through lounge with bay window, wood parquet flooring and period style feature fireplaces • Modern fitted kitchen with wood parquet floor, solid work surfaces and double doors to garden • First floor landing with wood parquet floor, panelled walls, large storage cupboard and access to loft space with potential to convert • Two double bedrooms both with wood parquet floor, fitted wardrobes and period style feature fireplaces • Beautiful bath/shower room with tiled floor with underfloor heating • Double glazing • Gas central heating • Off street parking space • Landscaped rear garden with decked seating area, artificial lawn area and rear access gate.