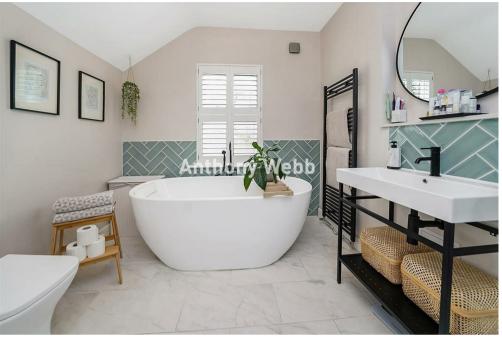

Tiled path leading to front door • Hallway with tiled floor, panelled walls and ceiling features • Spacious through lounge with bay window, wood parquet flooring and period style feature fireplaces • Modern fitted kitchen with wood parquet floor, solid work surfaces and double doors to garden • First floor landing with wood parquet floor, panelled walls, large storage cupboard and access to loft space with potential to convert • Two double bedrooms both with wood parquet floor, fitted wardrobes and period style feature fireplaces • Beautiful bath/shower room with tiled floor with underfloor heating • Double glazing • Gas central heating • Off street parking space • Landscaped rear garden with decked seating area, artificial lawn area and rear access gate.