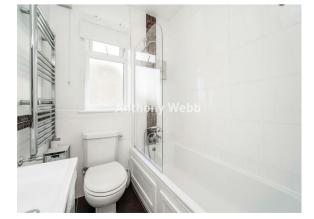

Tiled entrance hallway via front door to the side • Spacious living room to front with large bay window, laminate floor and fireplace with log burner • Spacious rear kitchen/diner with tiled floor and door to garden • Fitted modern kitchen with wood work surface • First floor landing with stairs to second floor • Generous main bedroom with large bay window • Second double bedroom • Single bedroom • Family bathroom • The converted loft consists of a double bedroom with en-suite shower room and storage/office area • Double glazing • Gas central heating • Block paved off street parking for two cars • Rear garden measuring 70ft x 22ft.