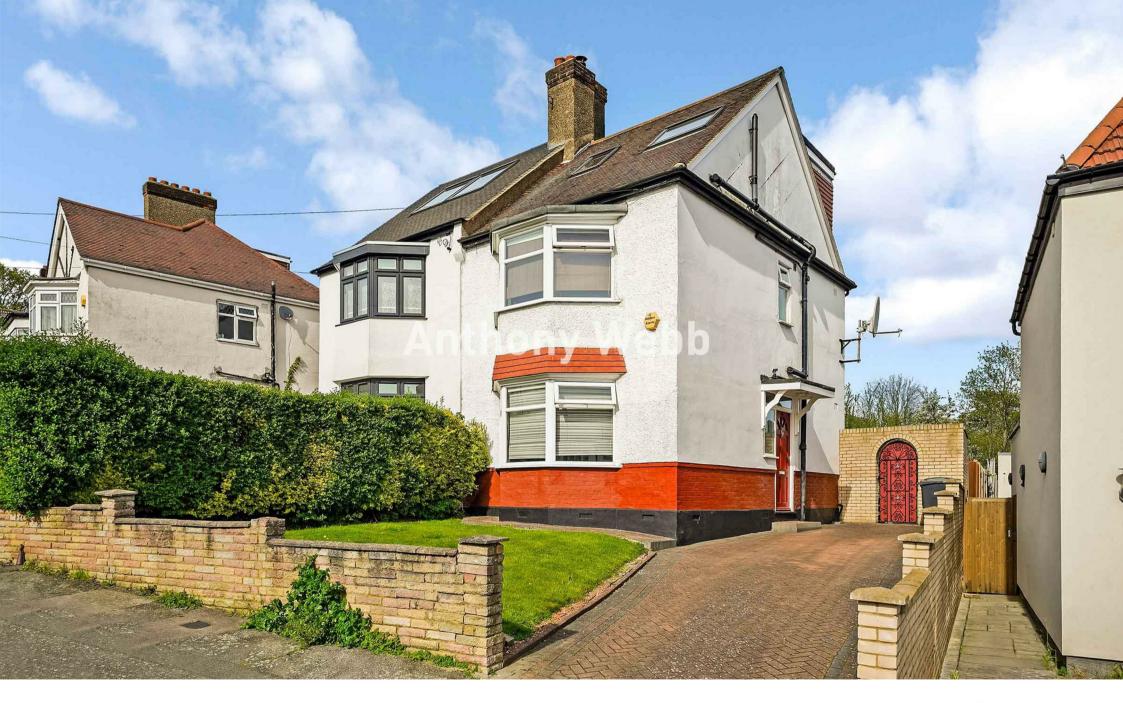

## Norfolk Avenue, Palmers Green, London, N13

A four bedroom 1930s built semi-detached family house offering bright and airy living space over three well appointed floors with offs street parking and 70ft rear garden.

Tiled entrance hallway via front door to the side • Spacious living room to front with large bay window, laminate floor and fireplace with log burner • Spacious rear kitchen/diner with tiled floor and door to garden • Fitted modern kitchen with wood work surface • First floor landing with stairs to second floor • Generous main bedroom with large bay window • Second double bedroom • Single bedroom • Family bathroom • The converted loft consists of a double bedroom with en-suite shower room and storage/office area • Double glazing • Gas central heating • Block paved off street parking for two cars • Rear garden measuring 70ft x 22ft.