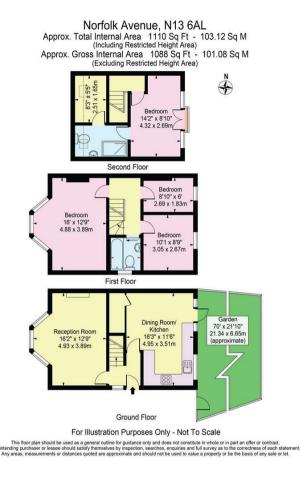

Tiled entrance hallway via front door to the side • Spacious living room to front with large bay window, laminate floor and fireplace with log burner • Spacious rear kitchen/diner with tiled floor and door to garden • Fitted modern kitchen with wood work surface • First floor landing with stairs to second floor • Generous main bedroom with large bay window • Second double bedroom • Single bedroom • Family bathroom • The converted loft consists of a double bedroom with en-suite shower room and storage/office area • Double glazing • Gas central heating • Block paved off street parking for two cars • Rear garden measuring 70ft x 22ft.

Tenure: Freehold Gross Internal Area: 1110.00 sq ft

Property particulars as supplied by Anthony Webb Estate Agents are set out as a general outline in accordance with the Property Misdescriptions Act (1991) only for the guidance of intending purchasers, elessees, and do not constitute any part of an offer or contract. Details are given without any responsibility, and any intending purchasers, lessees or third parties should not rely on them as inspection or otherwise as to the correctness of each of them. We have not carried out a structural survey and the services, appliances and specific fittings have not been tested. All photographs, measurements, floor plans and distances referred to are given as a guide only and should not be relied upon for the purchase of carpets or any other fixtures statements or representations of fact, but must satisfy themselves by or of fittings. gardens, roof terraces, balconies and communal gardens as well as tenure and lease details cannot have their accuracy guaranteed for intending purchasers. Lease details, service ground rent (where applicable) are given as a guide only and should be checked and confirmed by your solicitor prior to exchange of contracts. no person in the employment of Anthony Webb has any authority to make any representation or warranty whatever in relation to this property.