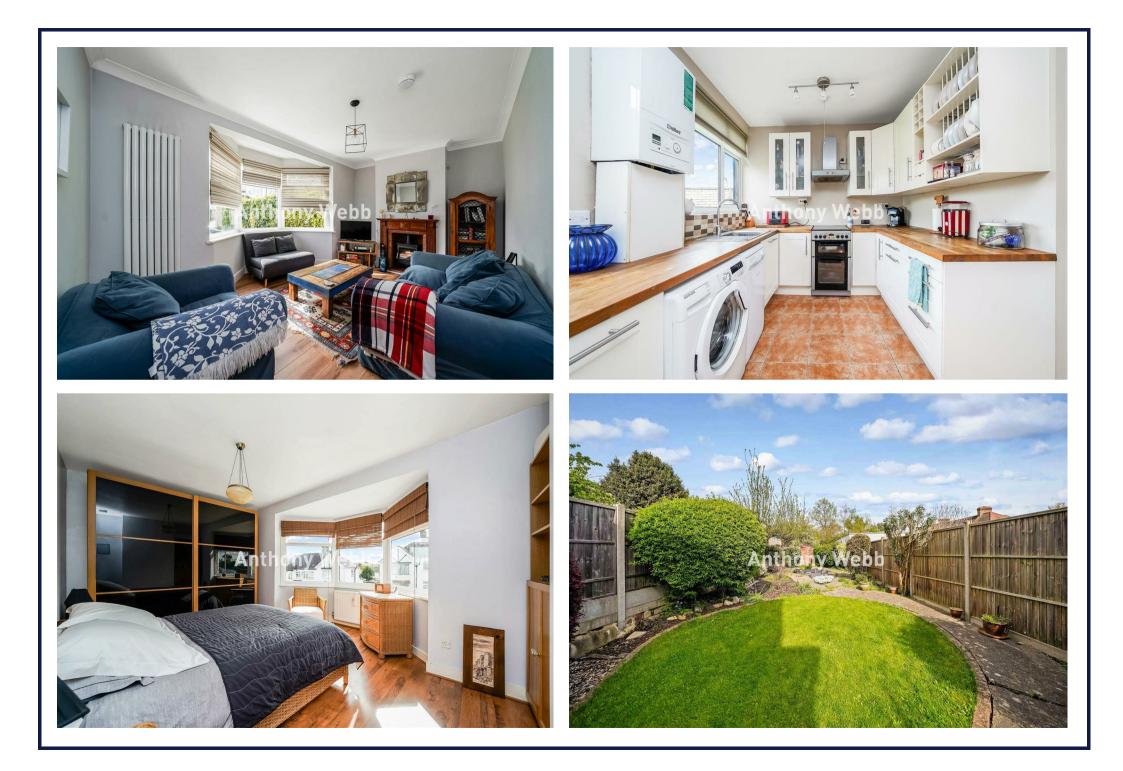

Tiled entrance hallway via front door to the side • Spacious living room to front with large bay window, laminate floor and fireplace with log burner • Spacious rear kitchen/diner with tiled floor and door to garden • Fitted modern kitchen with wood work surface • First floor landing with stairs to second floor • Generous main bedroom with large bay window • Second double bedroom • Single bedroom • Family bathroom • The converted loft consists of a double bedroom with en-suite shower room and storage/office area • Double glazing • Gas central heating • Block paved off street parking for two cars • Rear garden measuring 70ft x 22ft.