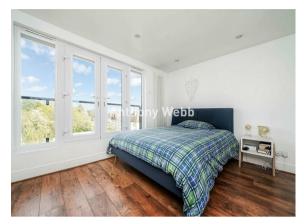

Tiled entrance hallway via front door to the side • Spacious living room to front with large bay window, laminate floor and fireplace with log burner • Spacious rear kitchen/diner with tiled floor and door to garden • Fitted modern kitchen with wood work surface • First floor landing with stairs to second floor • Generous main bedroom with large bay window • Second double bedroom • Single bedroom • Family bathroom • The converted loft consists of a double bedroom with en-suite shower room and storage/office area • Double glazing • Gas central heating • Block paved off street parking for two cars • Rear garden measuring 70ft x 22ft.