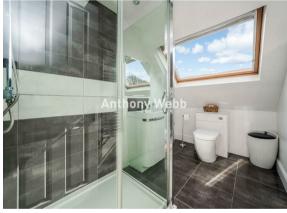

Tiled entrance hallway via front door to the side • Spacious living room to front with large bay window, laminate floor and fireplace with log burner • Spacious rear kitchen/diner with tiled floor and door to garden • Fitted modern kitchen with wood work surface • First floor landing with stairs to second floor • Generous main bedroom with large bay window • Second double bedroom • Single bedroom • Family bathroom • The converted loft consists of a double bedroom with en-suite shower room and storage/office area • Double glazing • Gas central heating • Block paved off street parking for two cars • Rear garden measuring 70ft x 22ft.