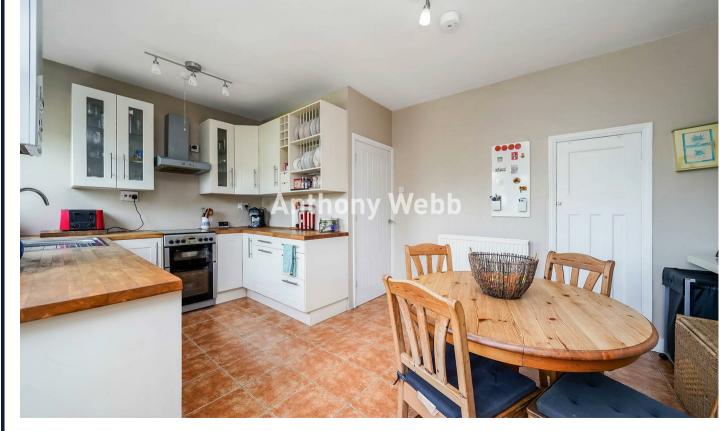

Tiled entrance hallway via front door to the side • Spacious living room to front with large bay window, laminate floor and fireplace with log burner • Spacious rear kitchen/diner with tiled floor and door to garden • Fitted modern kitchen with wood work surface • First floor landing with stairs to second floor • Generous main bedroom with large bay window • Second double bedroom • Single bedroom • Family bathroom • The converted loft consists of a double bedroom with en-suite shower room and storage/office area • Double glazing • Gas central heating • Block paved off street parking for two cars • Rear garden measuring 70ft x 22ft.