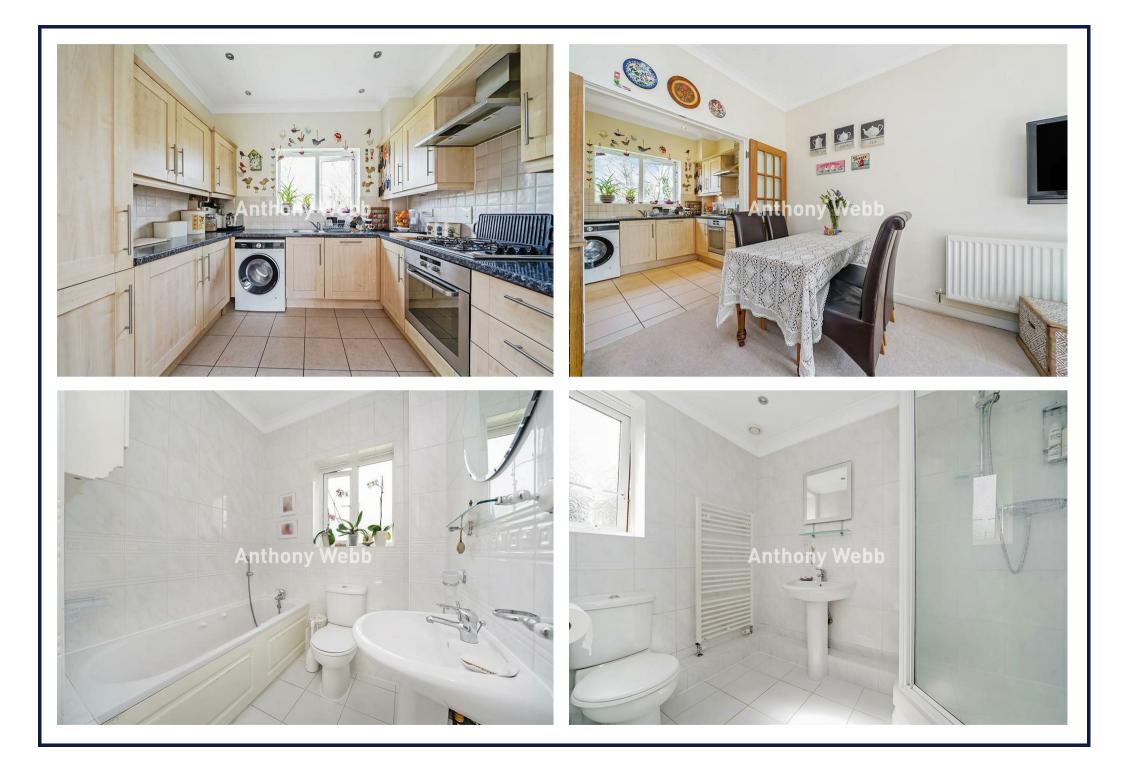

## Ashbourne Lodge, 18a Hazelwood Lane, Palmers Green, London, N13

A well presented two bedroom, two bath/shower room purpose built apartment located on the second floor of this modern 2005 built gated development. Ideally located a few minutes walk to Green Lanes wealth of shops, restaurants, bus routes and mainline station into Moorgate.

Secure entry gates • Communal entrance with entry phone system • Hallway with two storage cupboards • Spacious living room with Juliette balcony • Kitchen with appliances • Modern bathroom • Main double bedroom with en-suite shower room • Single bedroom • Loft storage space • Double glazing • Gas central heating • Allocated parking space.