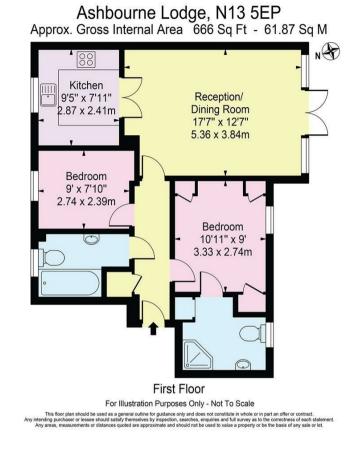

## Ashbourne Lodge, 18a Hazelwood Lane, Palmers Green, London, N13

A well presented two bedroom, two bath/shower room purpose built apartment located on the second floor of this modern 2005 built gated development. Ideally located a few minutes walk to Green Lanes wealth of shops, restaurants, bus routes and mainline station into Moorgate.

Secure entry gates • Communal entrance with entry phone system • Hallway with two storage cupboards • Spacious living room with Juliette balcony • Kitchen with appliances • Modern bathroom • Main double bedroom with en-suite shower room • Single bedroom • Loft storage space • Double glazing • Gas central heating • Allocated parking space.

Ashbourne Lodge, 18a Hazelwood Lane Palmers Green London N13 5EP

Tenure: Share of Freehold Gross Internal Area: 721.00 sq ft

Property particulars as supplied by Anthony Webb Estate Agents are set out as a general outline in accordance with the Property Misdescriptions Act (1991) only for the guidance of intending purchasers of lessees, and do not constitute any part of an offer or contract. Details are given without any responsibility, and any intending purchasers, lessees or third parties should not rely on them as inspection or otherwise as to the correctness of each of them. We have not carried out a structural survey and the services, appliances and specific fittings have not been tested. All photographs, measurements, floor plans and distances referred to are given without stry themselves by or of fittings, gardens, roof terraces, balconies and communal gardens as well as tenure and lease details cannot have their accuracy guaranteed for intending purchasers. Lease details, service ground rent (where applicable) are given as a guide only and should be checked and confirmed by your solicitor prior to exchange of contracts. no person in the employment of Anthony Webb has any authority to make any representation or warranty whatever in relation to this property.