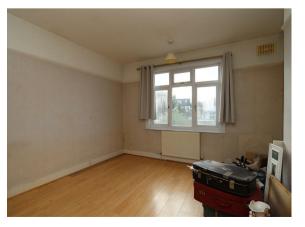

Original stained glass front door to hallway • Front reception with bay window and feature fireplace • Rear reception with feature fireplace opening to rear extension with guest w.c • Galley kitchen • First floor landing with access to loft space with potential to convert • Two double bedrooms • One single bedroom • Family bathroom • Double glazing • Gas central heating • Off street parking • Rear garden measuring 75ft x 20ft approx.