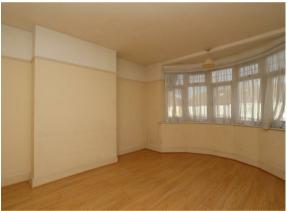

Original stained glass front door to hallway • Front reception with bay window and feature fireplace • Rear reception with feature fireplace opening to rear extension with guest w.c • Galley kitchen • First floor landing with access to loft space with potential to convert • Two double bedrooms • One single bedroom • Family bathroom • Double glazing • Gas central heating • Off street parking • Rear garden measuring 75ft x 20ft approx.