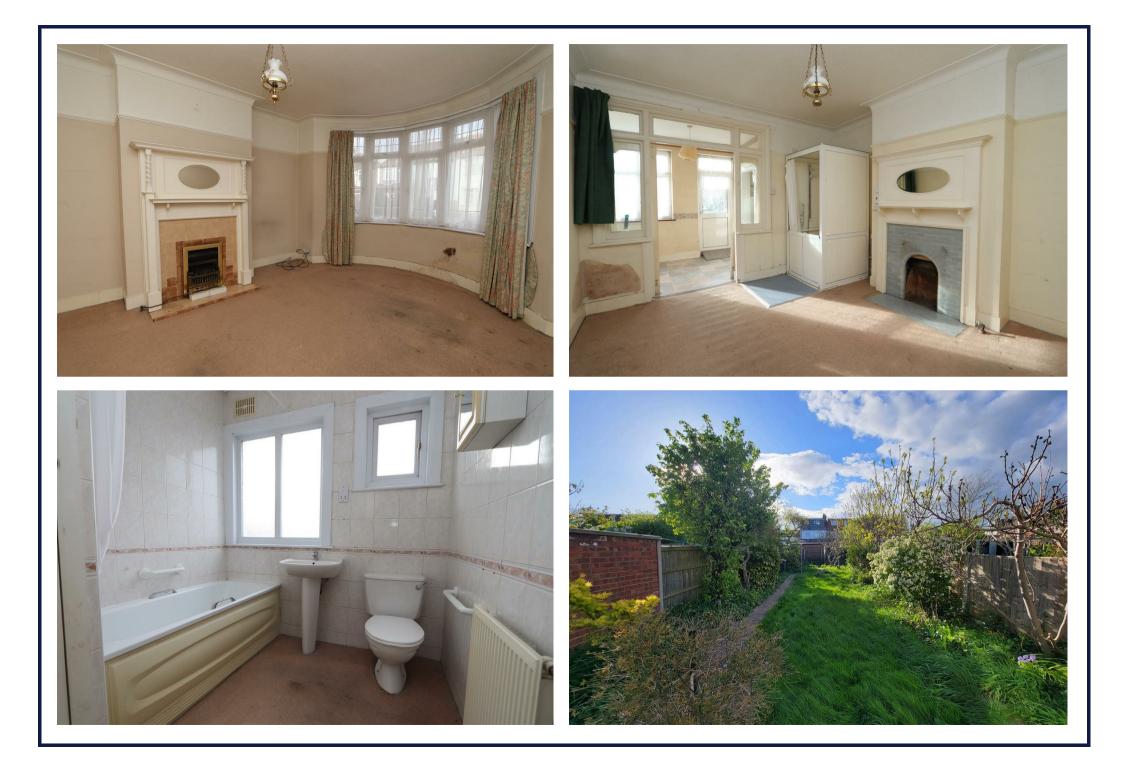

Original stained glass front door to hallway • Front reception with bay window and feature fireplace • Rear reception with feature fireplace opening to rear extension with guest w.c • Galley kitchen • First floor landing with access to loft space with potential to convert • Two double bedrooms • One single bedroom • Family bathroom • Double glazing • Gas central heating • Off street parking • Rear garden measuring 75ft x 20ft approx.