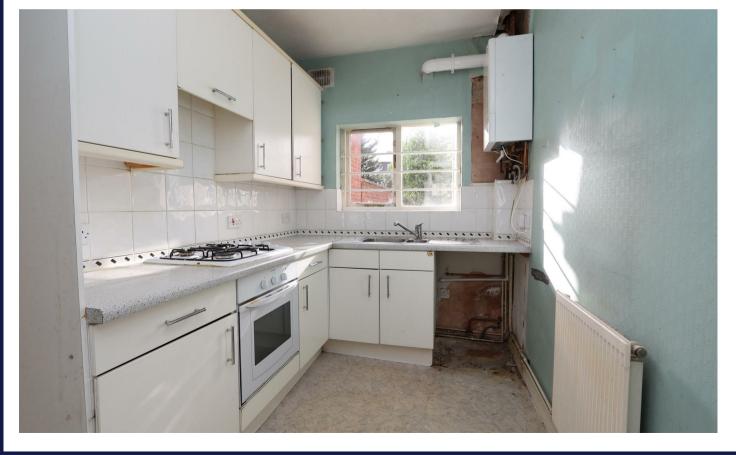

Original stained glass front door to hallway • Front reception with bay window and feature fireplace • Rear reception with feature fireplace opening to rear extension with guest w.c • Galley kitchen • First floor landing with access to loft space with potential to convert • Two double bedrooms • One single bedroom • Family bathroom • Double glazing • Gas central heating • Off street parking • Rear garden measuring 75ft x 20ft approx.