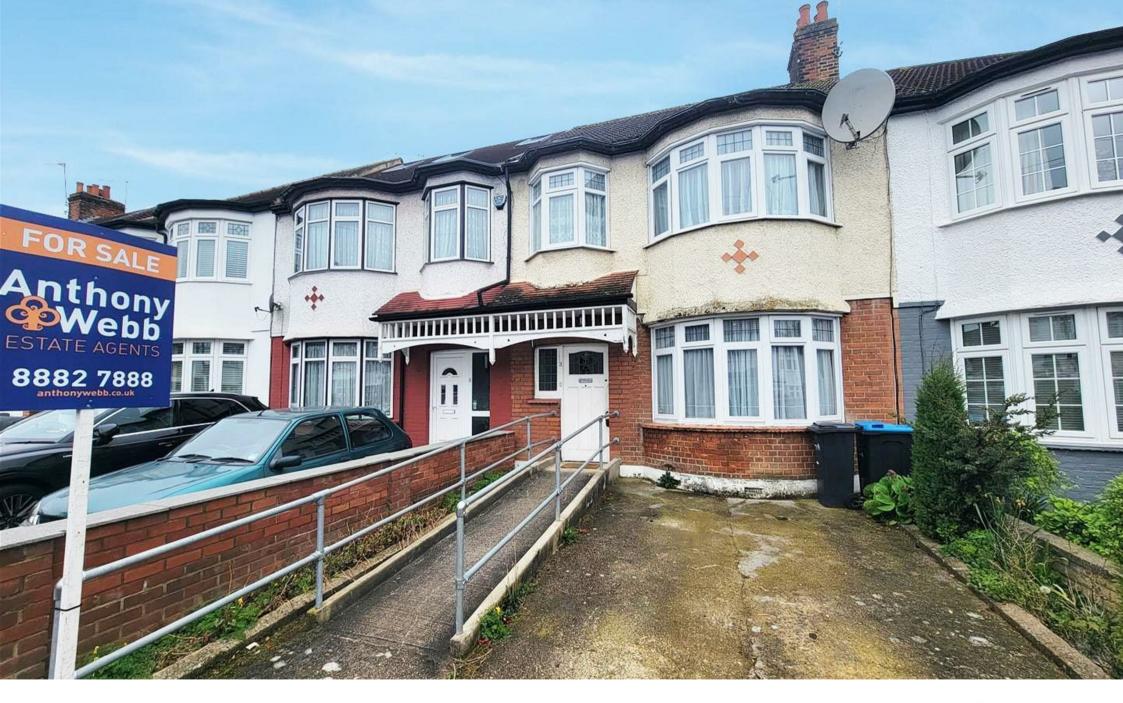

Madeira Road, Palmers Green, London, N13 Chain Free £595,000 Freehold

## Madeira Road, Palmers Green, London, N13

Chain free 1930s built three bedroom extended terrace house requiring MODERNISATION throughout. The property offers over 1100sq ft of living space over two floors and has great potential to create a wonderful family home.

Madeira Road is a quiet residential cul-de-sac located off Hedge Lane within easy walking distance of Palmers Greens shops, restaurants, bus routes and mainline station into Moorgate. Southgate underground station is a short ride away via the W6 bus route. There are various green spaces within easy walking distance including Hazelwood recreation ground, The New River and Broomfield Park.