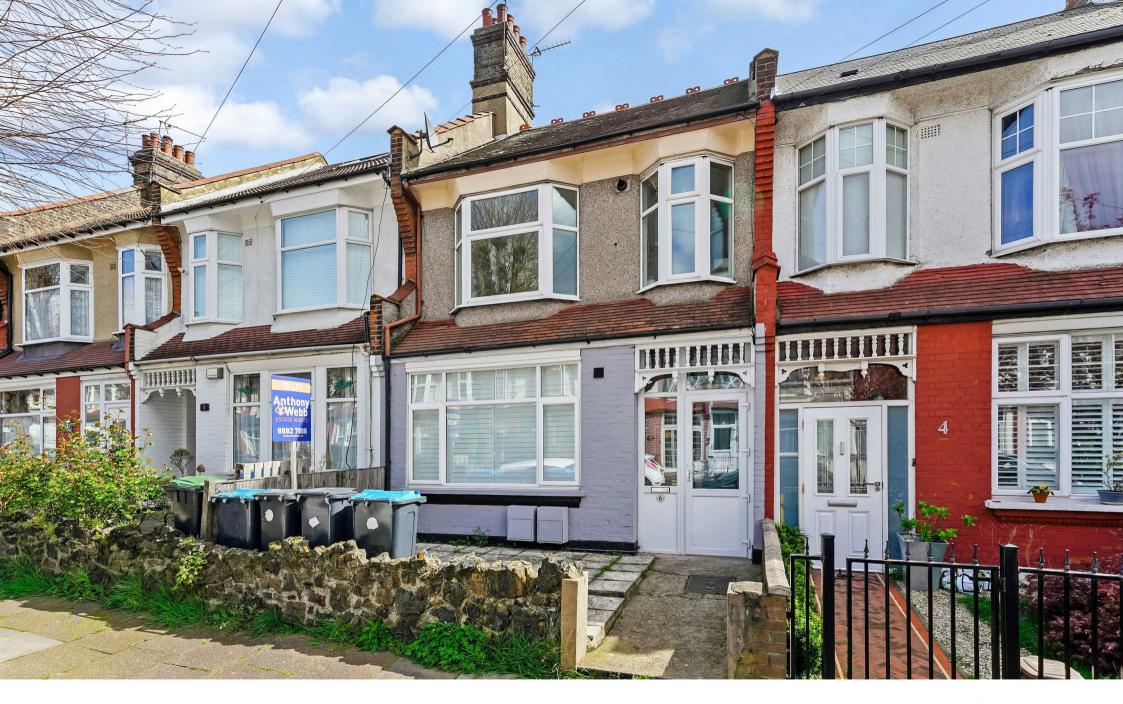

Arnold Gardens, Palmers Green, London, N13 Chain Free £339,995 Leasehold - Share of Freehold

## Arnold Gardens, Palmers Green, London, N13

A chain free spacious converted split level one bedroom first floor flat with loft room (has been used as a bedroom) modern kitchen, bathroom and separate w.c, double glazing and gas central heating.

Arnold Gardens is a popular residential turning between Chimes Avenue and Oakthorpe Road and is within a few minutes walk of Green Lanes' shops, restaurants, bus routes and Palmers Green mainline station into Finsbury Park and Moorgate. There are numerous green spaces within easy reach including The New River, Hazelwood recreation ground and Broomfield Park. Hazelwood primary school is also short walk away.