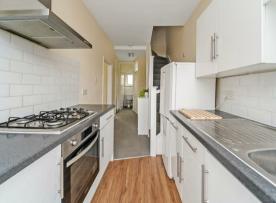

## Arnold Gardens, Palmers Green, London, N13

A chain free spacious converted split level one bedroom first floor flat with loft room (has been used as a bedroom) modern kitchen, bathroom and separate w.c, double glazing and gas central heating.