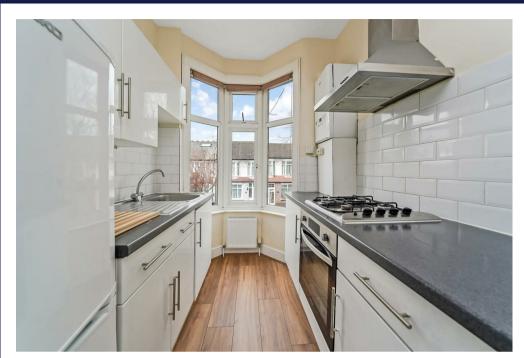

## Arnold Gardens, Palmers Green, London, N13

A chain free spacious converted split level one bedroom first floor flat with loft room (has been used as a bedroom) modern kitchen, bathroom and separate w.c, double glazing and gas central heating.

Remaining Lease length 135 years Enfield Council tax band : C Ground rent £0 Service charge £0

- One double bedroom
- Loft room
- Converted flat
- Spacious living room
- Modern kitchen
- Bathroom and separate w.c
- Double glazing/gas central heating
- Close to shops and transport links