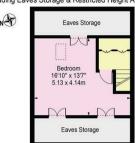

## Arnold Gardens Palmers Green London N13 5JE

Tenure: Leasehold - Share of Freehold

Gross Internal Area: 730.00 sq ft

## Arnold Gardens, N13 5JE

Approx. Total Internal Area 889 Sq Ft - 82.59 Sq M (Including Eaves Storage & Restricted Height Area)
Approx. Gross Internal Area 730 Sq Ft - 67.82 Sq M (Excluding Eaves Storage & Restricted Height Area)

This floor plan should be used as a general outline for guidance only and does not constitute in whole or in part an offer or contract, intending purchaser or lesses should satisfy themselves by inspection, searches, enquiries and full survey as to the correctness of each statement. Any areas, measurements or distances quoted are approximated and should not be used to value a property or be the basis of any sale or let.