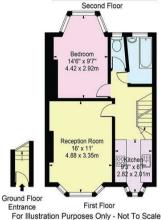

## Arnold Gardens Palmers Green London N13 5JE

Tenure: Leasehold - Share of Freehold

Gross Internal Area: 730.00 sq ft

## Arnold Gardens, N13 5JE

Approx. Total Internal Area 889 Sq Ft - 82.59 Sq M (Including Eaves Storage & Restricted Height Area)
Approx. Gross Internal Area 730 Sq Ft - 67.82 Sq M (Excluding Eaves Storage & Restricted Height Area)

This floor plan should be used as a general outline for guidance only and does not constitute in whole or in part an offer or contract, intending purchaser or lesses should satisfy themselves by inspection, searches, enquiries and full survey as to the correctness of each statement. Any areas, measurements or distances quoted are approximated and should not be used to value a property or be the basis of any sale or let.