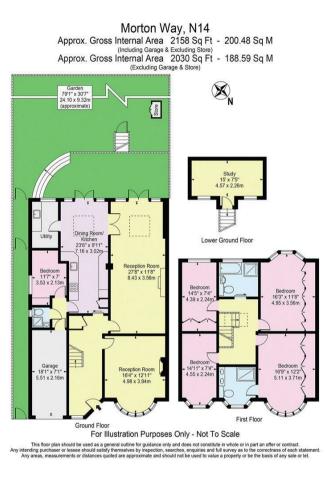

Hallway • Dining room to front • Spacious through lounge to rear • Spacious kitchen/diner • Ground floor bedroom • Modern ground floor shower room • Utility room • Lower ground floor study • The first floor consists of access to loft space with potential to convert • Main bedroom with en-suite shower room • Three further good size bedrooms • Family bathroom • blocked paved drive for several cars • Garage to side • Mature 80ft x 30ft rear garden.

Morton Way Southgate London N14 7HP

Tenure: Freehold Gross Internal Area: 2158.00 sq ft

Property particulars as supplied by Anthony Webb Estate Agents are set out as a general outline in accordance with the Property Misdescriptions Act (1991) only for the guidance of intending purchasers, elseses, and do not constitute any part of an offer or contract. Details are given without any responsibility, and any intending purchasers, lessees or third parties should not rely on them as inspection or otherwise as to the correctness of each of them. We have not carried out a structural survey and the services, appliances and specific fittings have not been tested. All photographs, measurements, floor plans and distances referred to are given as a guide only and should not be relied upon for the purchase of carpets or any other fixtures statements or representations of fact, but must satisfy themselves by or of fittings, gardens, roof terraces, balconies and communal gardens as well as tenure and lease details cannot have their accuracy guaranteed for intending purchasers. Lease details, service ground rent (where applicable) are given as a guide only and should be checked and confirmed by your solicitor prior to exchange of contracts. no person in the employment of Anthony Webb has any authority to make any representation or warranty whatever in relation to this property.