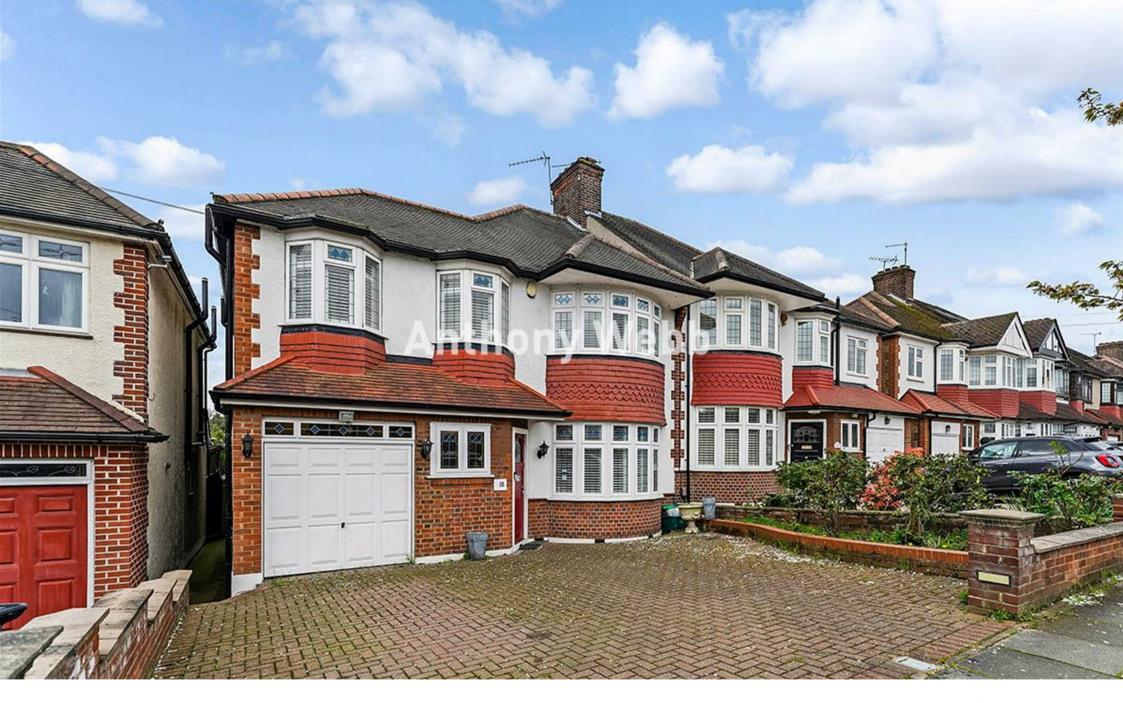

## Morton Way, Southgate, London, N14

Beautifully presented five bedroom 1930s built semi-detached house offering in excess of 2150 sqft of bright and airy living space over two floors. The property has been extended to the side and rear to create a substantial family home.

Hallway • Dining room to front • Spacious through lounge to rear • Spacious kitchen/diner • Ground floor bedroom • Modern ground floor shower room • Utility room • Lower ground floor study • The first floor consists of access to loft space with potential to convert • Main bedroom with en-suite shower room • Three further good size bedrooms • Family bathroom • blocked paved drive for several cars • Garage to side • Mature 80ft x 30ft rear garden.