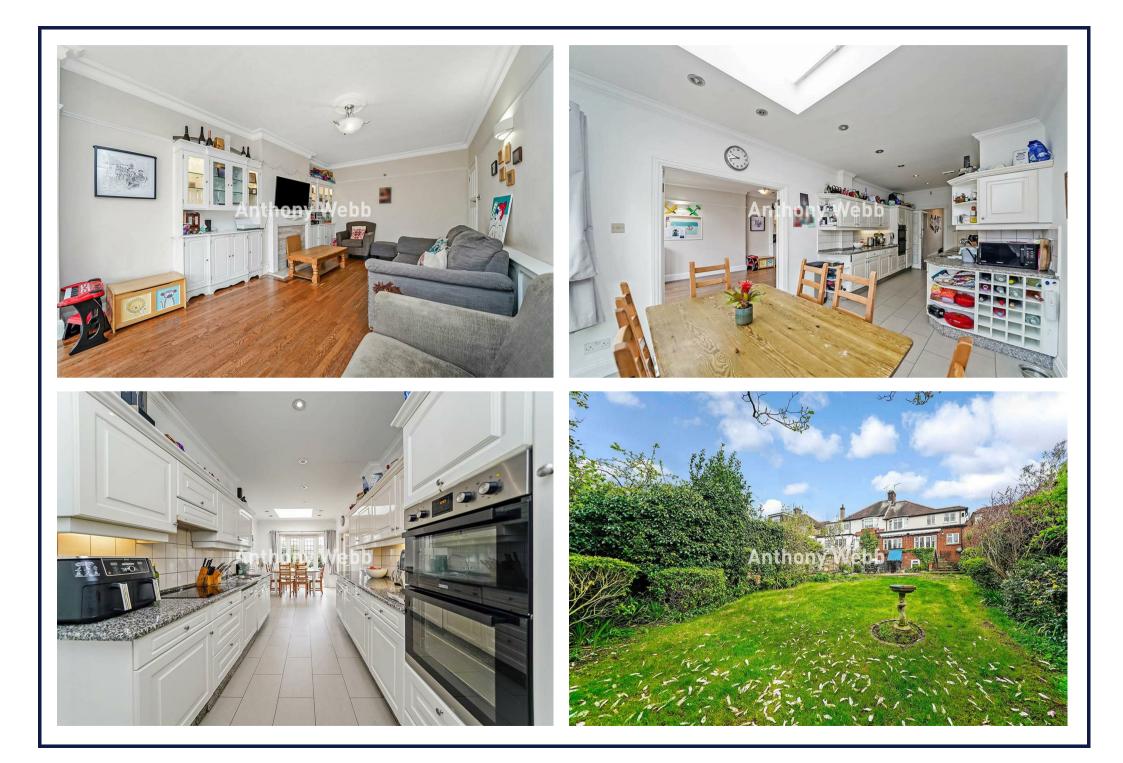

## Morton Way, Southgate, London, N14

Beautifully presented five bedroom 1930s built semi-detached house offering in excess of 2150 sqft of bright and airy living space over two floors. The property has been extended to the side and rear to create a substantial family home.

Hallway • Dining room to front • Spacious through lounge to rear • Spacious kitchen/diner • Ground floor bedroom • Modern ground floor shower room • Utility room • Lower ground floor study • The first floor consists of access to loft space with potential to convert • Main bedroom with en-suite shower room • Three further good size bedrooms • Family bathroom • blocked paved drive for several cars • Garage to side • Mature 80ft x 30ft rear garden.