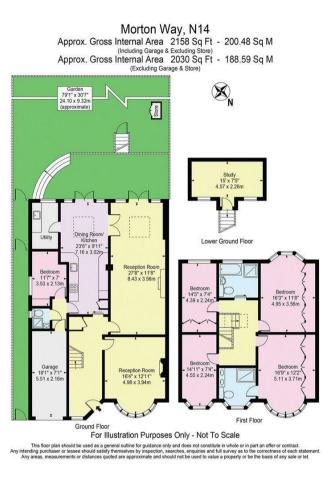

Hallway • Dining room to front • Spacious through lounge to rear • Spacious kitchen/diner • Ground floor bedroom • Modern ground floor shower room • Utility room • Lower ground floor study • The first floor consists of access to loft space with potential to convert • Main bedroom with en-suite shower room • Three further good size bedrooms • Family bathroom • blocked paved drive for several cars • Garage to side • Mature 80ft x 30ft rear garden.

Morton Way Southgate London N14 7HP

Tenure: Freehold Gross Internal Area: 2158.00 sq ft

Property particulars as supplied by Anthony Webb Estate Agents are set out as a general outline in accordance with the Property Misdescriptions Act (1991) only for the guidance of intending purchasers, elseses, and do not constitute any part of an offer or contract. Details are given without any responsibility, and any intending purchasers, lessees or third parties should not rely on them as inspection or otherwise as to the correctness of each of them. We have not carried out a structural survey and the services, appliances and specific fittings have not been tested. All photographs, measurements, floor plans and distances referred to are given as a guide only and should not be relied upon for the purchase of carpets or any other fixtures statements or representations of fact, but must satisfy themselves by or of fittings, gardens, roof terraces, balconies and communal gardens as well as tenure and lease details cannot have their accuracy guaranteed for intending purchasers. Lease details, service ground rent (where applicable) are given as a guide only and should be checked and confirmed by your solicitor prior to exchange of contracts. no person in the employment of Anthony Webb has any authority to make any representation or warranty whatever in relation to this property.