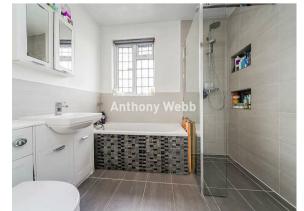

Hallway • Dining room to front • Spacious through lounge to rear • Spacious kitchen/diner • Ground floor bedroom • Modern ground floor shower room • Utility room • Lower ground floor study • The first floor consists of access to loft space with potential to convert • Main bedroom with en-suite shower room • Three further good size bedrooms • Family bathroom • blocked paved drive for several cars • Garage to side • Mature 80ft x 30ft rear garden.