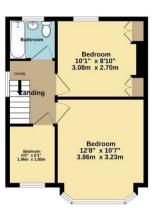

Tenure: Freehold

Gross Internal Area: 840.00 sq ft

TOTAL FLOOR AREA: 840sq.ft. (78.0 sq.m.) approx. Whilst every attempt has been made to ensure the accuracy of the forginal contained been, measurement of doors, midwals, received and of the regional set of