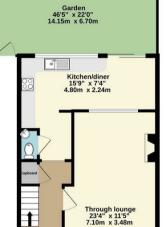

Tenure: Freehold

Gross Internal Area: 840.00 sq ft

TOTAL FLOOR AREA: 840sq.ft. (78.0 sq.m.) approx. Whilst every attempt has been made to ensure the accuracy of the forginal contained been, measurement of doors, midwals, received and of the regional set of