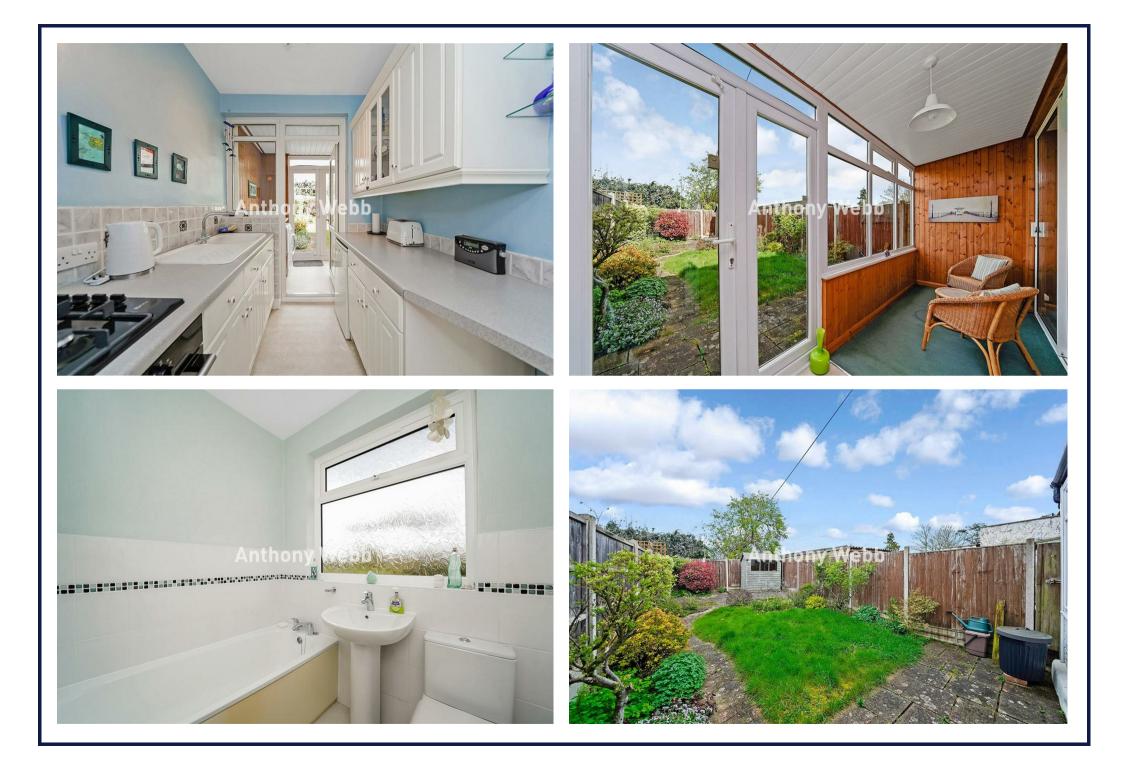

Hallway • Through lounge • Galley kitchen • Extended sitting/utility area • First floor landing with access to loft space • Two double bedrooms both with fitted wardrobes • Single bedroom • Bathroom • Double glazing • Gas central heating • Front garden with potential for off street parking • Rear garden

Enfield Council Tax band E

- Three bedrooms
- 1930s built terrace house
- Through Lounge
- Galley kitchen
- Rear extension/utility area
- First floor bathroom
- Double glazing/gas central heating
- Front and rear gardens