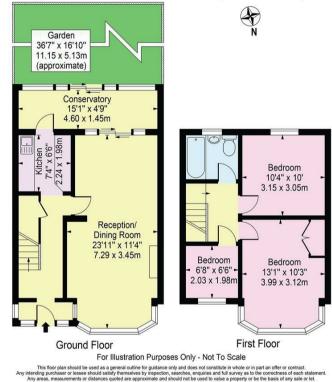

Hallway • Through lounge • Galley kitchen • Extended sitting/utility area • First floor landing with access to loft space • Two double bedrooms both with fitted wardrobes • Single bedroom • Bathroom • Double glazing • Gas central heating • Front garden with potential for off street parking • Rear garden

Rayleigh Road Palmer Green London N13 5QW

Tenure: Freehold Gross Internal Area: 856.00 sq ft

## Rayleigh Road, Palmers Green, N13 5QW Approx. Gross Internal Area 856 Sq Ft - 79.51 Sq M

Property particulars as supplied by Anthony Webb Estate Agents are set out as a general outline in accordance with the Property Misdescriptions Act (1991) only for the guidance of intending purchasers of lesses, and do not constitute any part of an offer or contract. Details are given without any responsibility, and any intending purchasers, lessees or third parties should not rely on them as inspection or otherwise as to the correctness of each of them. We have not carried out a structural survey and the services, appliances and specific fittings have not been tested. All photographs, measurements, floor plans and distances referred to are given as a guide only and should not be relied upon for the purchase of carpets or any other fixtures statements or representations of fact, but must satisfy themselves by or of fittings, gardens, roof terraces, balconies and communal gardens as well as tenure and lease details cannot have their accuracy guaranteed for intending purchasers. Lease details, service ground rent (where applicable) are given as a guide only and should be checked and confirmed by your solicitor prior to exchange of contracts. no person in the employment of Anthony Webb has any authority to make any representation or warranty whatever in relation to this property.