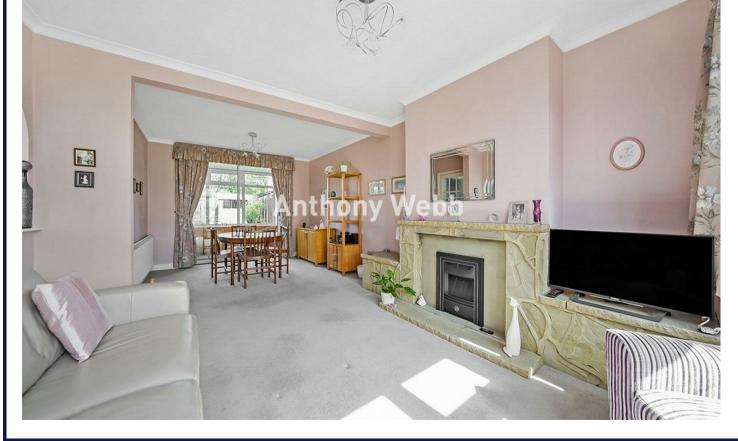

Hallway • Through lounge • Galley kitchen • Extended sitting/utility area • First floor landing with access to loft space • Two double bedrooms both with fitted wardrobes • Single bedroom • Bathroom • Double glazing • Gas central heating • Front garden with potential for off street parking • Rear garden

Enfield Council Tax band E

- Three bedrooms
- 1930s built terrace house
- Through Lounge
- Galley kitchen
- Rear extension/utility area
- First floor bathroom
- Double glazing/gas central heating
- Front and rear gardens