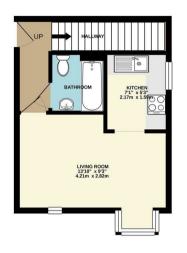

## Pilgrims Close Palmers Green London N13 4HX

Tenure:

Gross Internal Area: sq ft

SECOND FLOOR THIRD FLOOR

Whilst every attempt has been made to ensure the accuracy of the floorplan contained here, measurements of doors, windows, rooms and any other items are approximate and no responsibly is taken for any error, omission or mis-statement. This plan is for illustrative purposes only and should be used as such by any prospective purchaser. The services, systems and appliances shown have not been tested and no guarante as to their operability or flictinery can be guite.