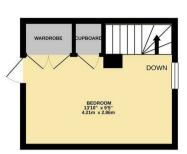

## Pilgrims Close Palmers Green London N13 4HX

Tenure:

Gross Internal Area: sq ft

SECOND FLOOR THIRD FLOOR

Whilst every attempt has been made to ensure the accuracy of the floorplan contained here, measurements of doors, windows, rooms and any other items are approximate and no responsibly is taken for any error, omission or mis-statement. This plan is for illustrative purposes only and should be used as such by any prospective purchaser. The services, systems and appliances shown have not been tested and no guarante as to their operability or flictinery can be guite.