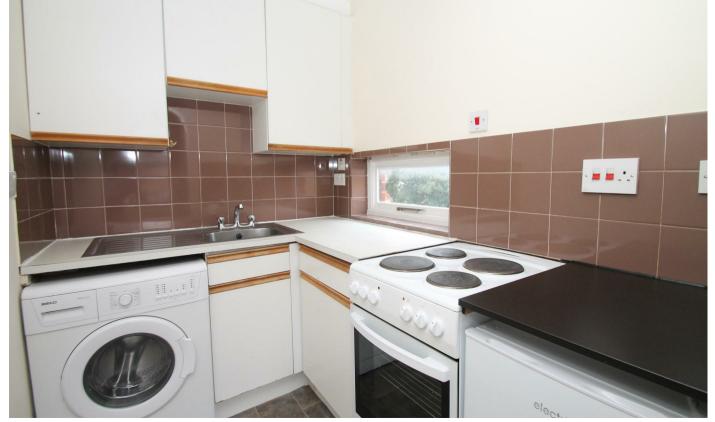

Secure communal entrance with entry phone system • Living room with high vaulted ceiling • Kitchen • Modern bathroom • Double bedroom with fitted wardrobes and mezzanine view over the living room • Electric heating • Parking space.

Enfield council band C 5 weeks deposit £1615 Minimum annual household income to meet referencing criteria £42,000

- One double bedroom
- Split level flat
- Living room
- Kitchen
- Modern bathroom
- Electric heating
- Secure communal entrance
- Close to station/shops