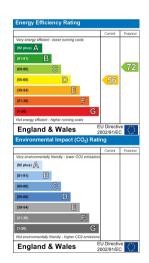

Enfield council band C 5 weeks deposit £1615 Minimum annual household income to meet referencing criteria £42,000

- One double bedroom
- Split level flat
- Living room
- Kitchen
- Modern bathroom
- Electric heating
- Secure communal entrance
- Close to station/shops