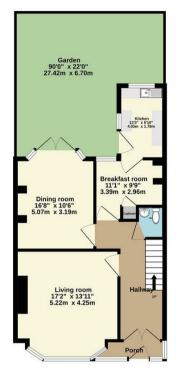

Enfield Council tax band F

- Three bedrooms
- Edwardian terrace house
- Two receptions
- Breakfast room
- Kitchen
- Ground floor w.c
- Off street parking
- Rear garden

Ground floor 725 sq.ft. (67.4 sq.m.) approx

1st floor 621 sq.ft. (57.7 sq.m.) approx.

Gross Internal Area: 1347.00 sq ft

TOTAL FLOOR AREA: 13.47 sq.ft. (125.1 sq.m.) approx.

Whist every strengt has been made to extra the accuracy of the foorgian contained here, measurement of doors, windows, comms and any other items are approximate and no responsibility is taken for any emore mission or mis-streners. This pain is it is illustrative purpose only and should be used as such by any propercive purchaser. The services, systems and applicances shown are not been tested and no guarant as to their operating of efficiency can be given.