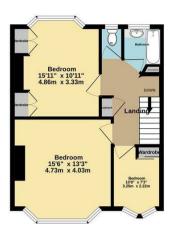

Enfield Council tax band F

- Three bedrooms
- Edwardian terrace house
- Two receptions
- Breakfast room
- Kitchen
- Ground floor w.c
- Off street parking
- Rear garden

Ground floor 725 sq.ft. (67.4 sq.m.) approx

1st floor 621 sq.ft. (57.7 sq.m.) approx.

Gross Internal Area: 1347.00 sq ft

TOTAL FLOOR AREA: 13.47 sq.ft. (125.1 sq.m.) approx.

Whist every strengt has been made to extra the accuracy of the foorgian contained here, measurement of doors, windows, comms and any other items are approximate and no responsibility is taken for any emore mission or mis-streners. This pain is it is illustrative purpose only and should be used as such by any propercive purchaser. The services, systems and applicances shown are not been tested and no guarant as to their operating of efficiency can be given.