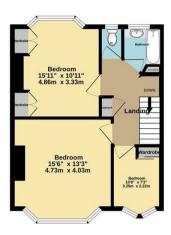

## Woodberry Avenue, Winchmore Hill, Winchmore Hill, N21 3LB

Three bedroom Edwardian terrace house consisting of two spacious receptions, breakfast room, kitchen, ground floor guest w.c, first floor bathroom and separate w.c, off street parking and 90ft mature rear garden. The property requires updating and offers great potential to extend and create a wonderful family home in a sought after location.

Enfield Council tax band F

- Three bedrooms
- Edwardian terrace house
- Two receptions
- Breakfast room
- Kitchen
- Ground floor w.c
- Off street parking
- Rear garden

Ground floor 725 sq.ft. (67.4 sq.m.) approx

1st floor 621 sq.ft. (57.7 sq.m.) approx.

Gross Internal Area: 1347.00 sq ft

TOTAL FLOOR AREA: 13.47 sq.ft. (125.1 sq.m.) approx.

Whist every strengt has been made to extra the accuracy of the foorgian contained here, measurement of doors, windows, comms and any other items are approximate and no responsibility is taken for any emore mission or mis-streners. This pain is it is illustrative purpose only and should be used as such by any propercive purchaser. The services, systems and applicances shown are not been tested and no guarant as to their operating of efficiency can be given.