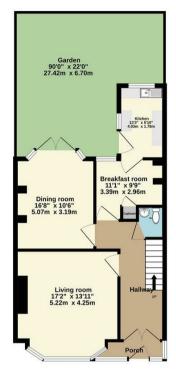

## Woodberry Avenue, Winchmore Hill, Winchmore Hill, N21 3LB

Three bedroom Edwardian terrace house consisting of two spacious receptions, breakfast room, kitchen, ground floor guest w.c, first floor bathroom and separate w.c, off street parking and 90ft mature rear garden. The property requires updating and offers great potential to extend and create a wonderful family home in a sought after location.

Enfield Council tax band F

- Three bedrooms
- Edwardian terrace house
- Two receptions
- Breakfast room
- Kitchen
- Ground floor w.c
- Off street parking
- Rear garden

Ground floor 725 sq.ft. (67.4 sq.m.) approx

1st floor 621 sq.ft. (57.7 sq.m.) approx.

Gross Internal Area: 1347.00 sq ft

TOTAL FLOOR AREA: 13.47 sq.ft. (125.1 sq.m.) approx.

Whist every strengt has been made to extra the accuracy of the foorgian contained here, measurement of doors, windows, comms and any other items are approximate and no responsibility is taken for any emore mission or mis-streners. This pain is it is illustrative purpose only and should be used as such by any propercive purchaser. The services, systems and applicances shown are not been tested and no guarant as to their operating of efficiency can be given.