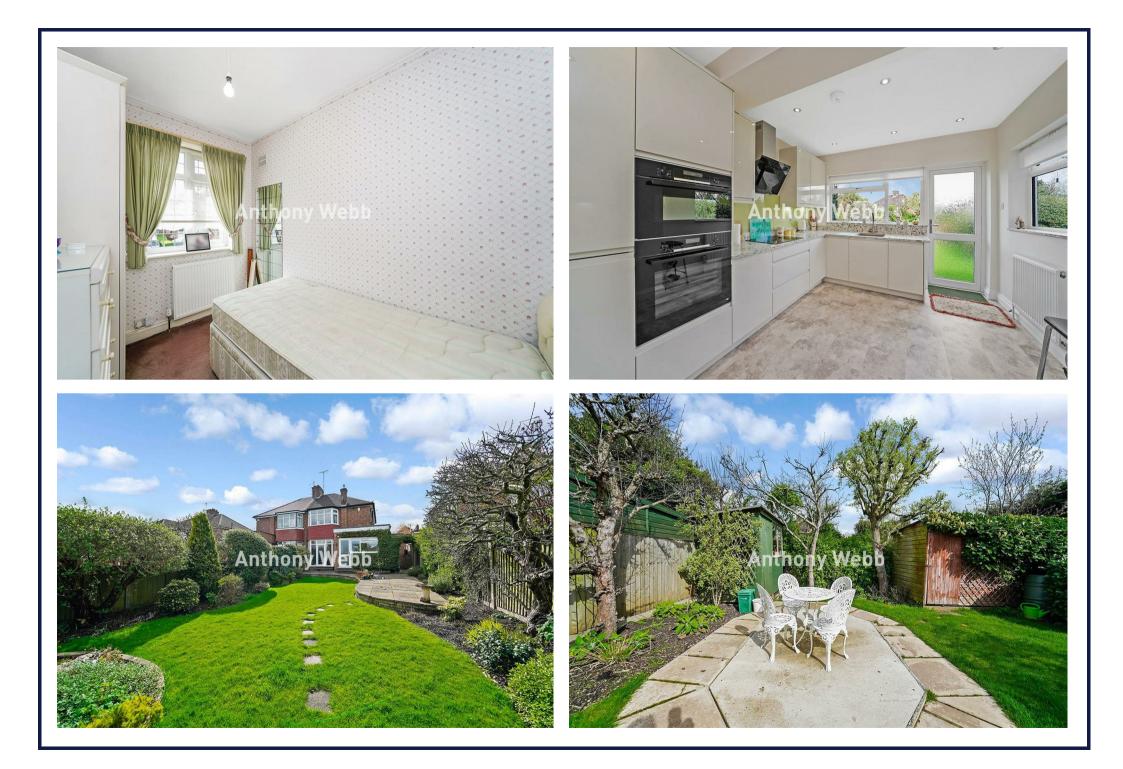

Through Lounge • Modern extended kitchen/diner • Ground floor modern shower room • Utility room • First floor family bathroom • Two good size double bedrooms • One single bedroom • Double glazing • Gas central heating • Paved off street parking to front for 2/3 cars with electric car charger • Mature rear garden measuring 62ft x 28ft