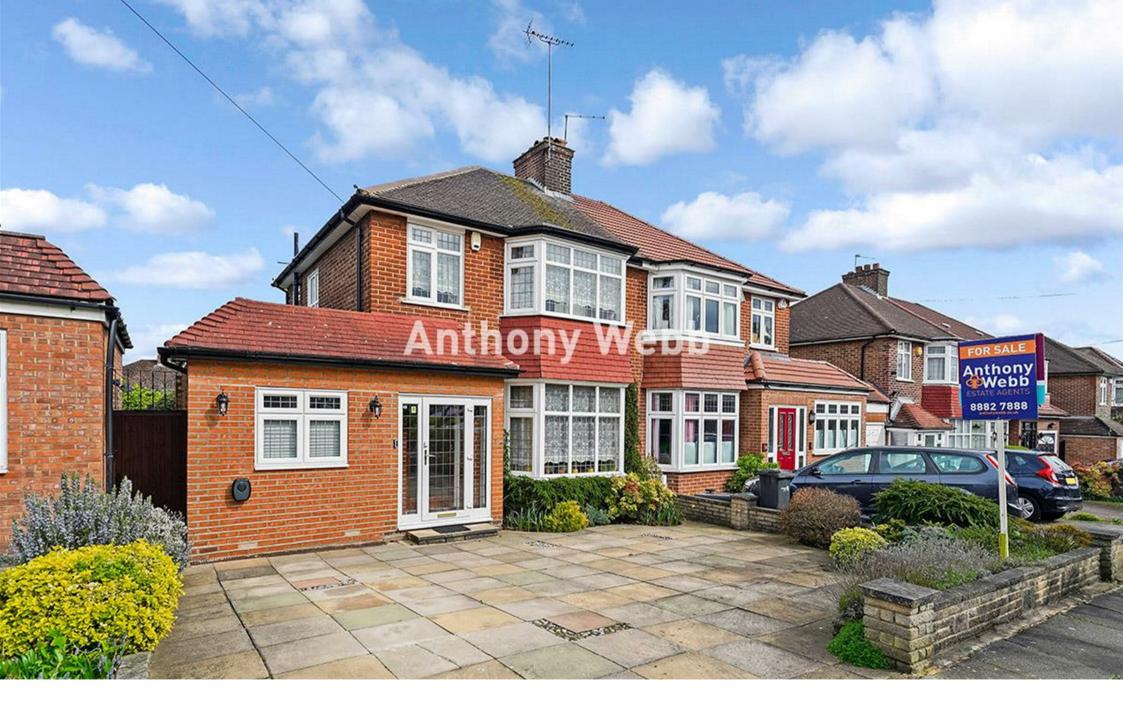

Fountains Crescent, Southgate, London, N14 Chain Free £839,000 Freehold

## Fountains Crescent, Southgate, London, N14

A well presented CHAIN FREE thee bedroom 1930s built semi-detached house with a kitchen extension to the rear and converted garage to the side.

Fountains Crescent is a most desirable residential turning close to Southgate's shops, restaurants, bus routes and underground station (Piccadilly Line).

Through Lounge • Modern extended kitchen/diner • Ground floor modern shower room • Utility room • First floor family bathroom • Two good size double bedrooms • One single bedroom • Double glazing • Gas central heating • Paved off street parking to front for 2/3 cars with electric car charger • Mature rear garden measuring 62ft x 28ft