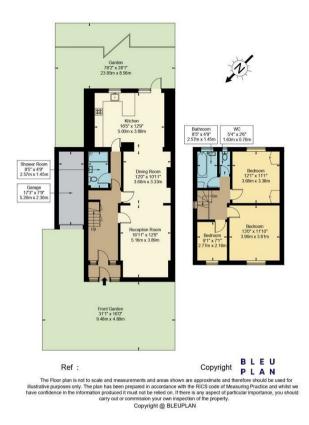

## Caversham Avenue Palmers Green London N13 4LN

Tenure: Freehold Gross Internal Area: sq ft

## Caversham Avenue, N13 4LN

Approx Gross Internal Area = 130.8 sq m / 1407 sq ft

Property particulars as supplied by Anthony Webb Estate Agents are set out as a general outline in accordance with the Property Misdescriptions Act (1991) only for the guidance of intending purchasers of lessees, and do not constitute any part of an offer or contract. Details are given without any responsibility, and any intending purchasers, lessees or third parties should not rely on them as inspection or otherwise as to the correctness of each of them. We have not carried out a structural survey and the services, appliances and specific fittings have not been tested. All photographs, measurements, floor plans and distances referred to are given as a guide only and should not be relied upon for the purchase of carpets or any other fixtures statements or representations of fact, but must satisfy themselves by or of fittings. gardens, roof terraces, balconies and communal gardens as well as tenure and lease details cannot have their accuracy guaranteed for intending purchasers. Lease details, service ground rent (where applicable) are given as a guide only and should be checked and confirmed by your solicitor prior to exchange of contracts. no person in the employment of Anthony Webb has any authority to make any representation or warranty whatever in relation to this property.