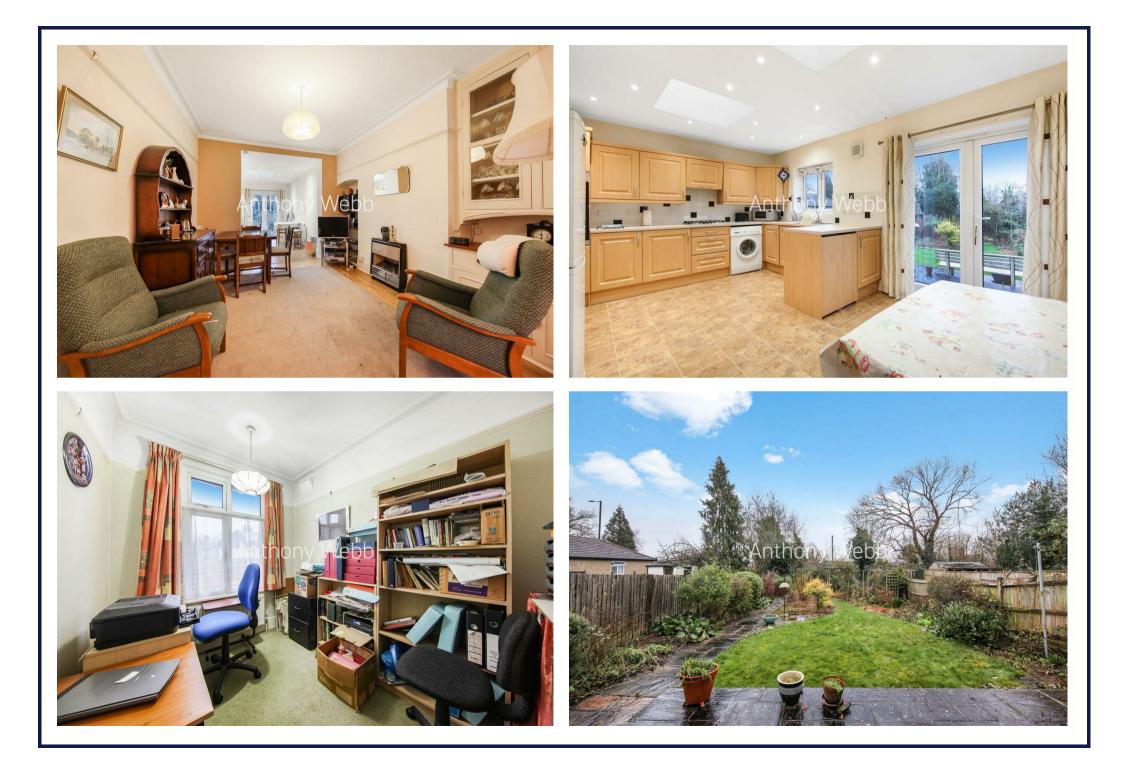

## Caversham Avenue, Palmers Green, London, N13

CHAIN FREE Edwardian three bedroom extended end of terrace period house with through lounge, kitchen/diner, two bath/shower rooms, drive, garage to side and 78ft rear garden.

Enfield Council Tax Band E

- Three bedrooms
- Edwardian end terrace house
- Through lounge
- Extended kitchen/diner
- Two bath/shower rooms
- Period features
- Garage to side+off street parking
- Rear garden