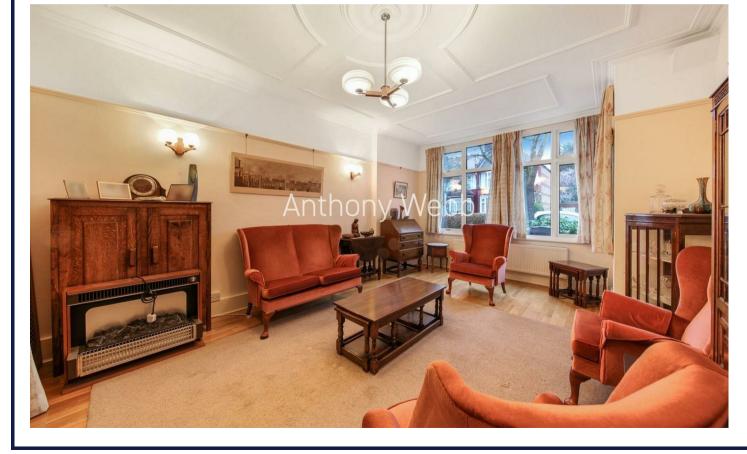

## Caversham Avenue, Palmers Green, London, N13

CHAIN FREE Edwardian three bedroom extended end of terrace period house with through lounge, kitchen/diner, two bath/shower rooms, drive, garage to side and 78ft rear garden.

Enfield Council Tax Band E

- Three bedrooms
- Edwardian end terrace house
- Through lounge
- Extended kitchen/diner
- Two bath/shower rooms
- Period features
- Garage to side+off street parking
- Rear garden