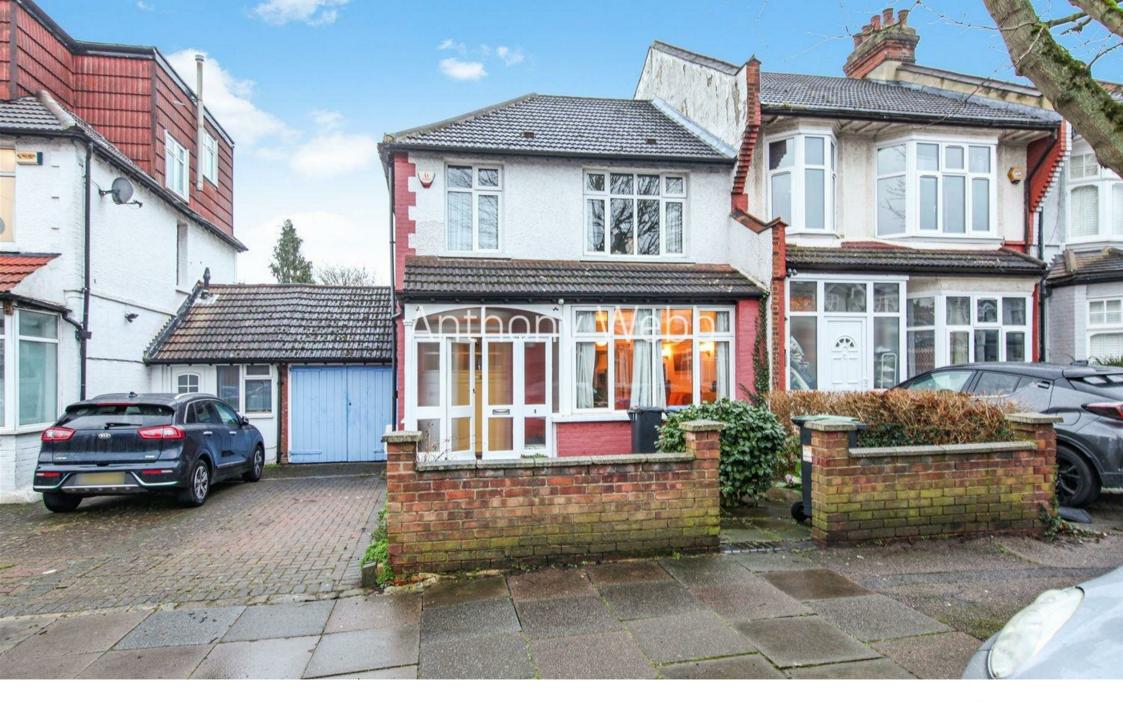

## Caversham Avenue, Palmers Green, London, N13

CHAIN FREE Edwardian three bedroom extended end of terrace period house with through lounge, kitchen/diner, two bath/shower rooms, drive, garage to side and 78ft rear garden.

Caversham Avenue is a quiet residential turning running between Fox Lane and Bourne Hill and is conveniently located for Palmers Green's shops, restaurants, bus routes and mainline station which is 30 mins into Moorgate. Southgate underground is a short us ride away. Both Broomfield and Grovelands parks are also within easy walking distance.

Enfield Council Tax Band E

- Three bedrooms
- Edwardian end terrace house
- Through lounge
- Extended kitchen/diner
- Two bath/shower rooms
- Period features
- Garage to side+off street parking
- Rear garden