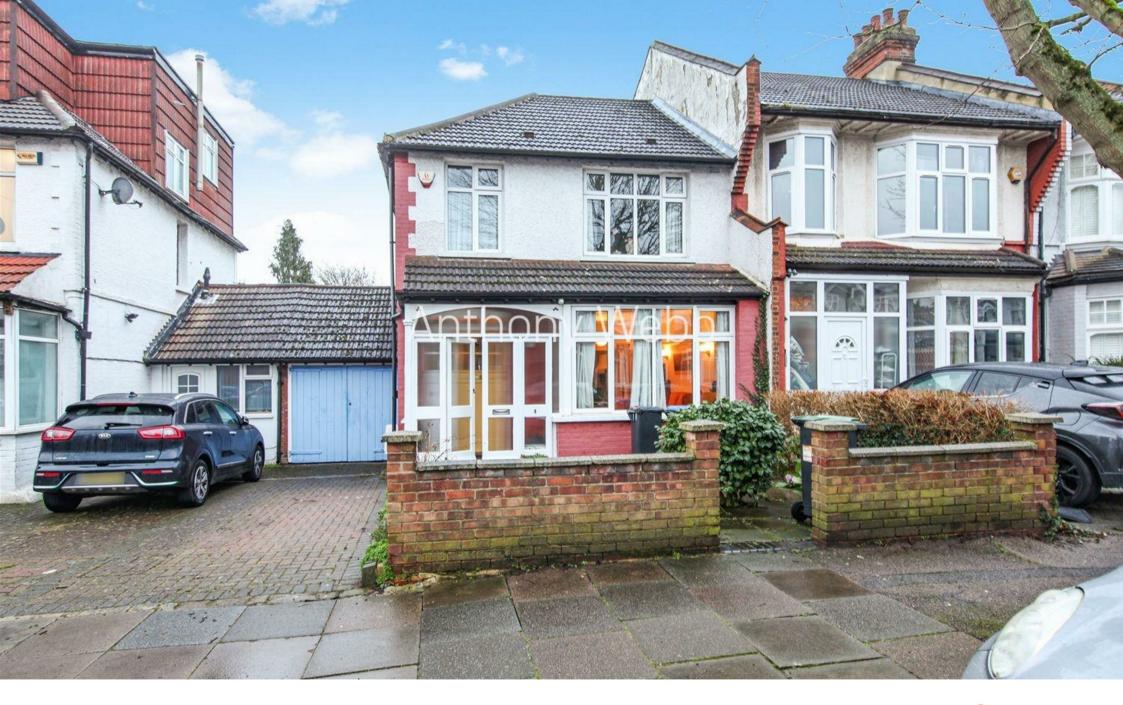

## Caversham Avenue, Palmers Green, London, N13

CHAIN FREE Edwardian three bedroom extended end of terrace period house with through lounge, kitchen/diner, two bath/shower rooms, drive, garage to side and 78ft rear garden.

- Three bedrooms
- Edwardian end terrace house
- Through lounge
- Extended kitchen/diner
- Two bath/shower rooms
- Period features
- Garage to side+off street parking
- Rear garden