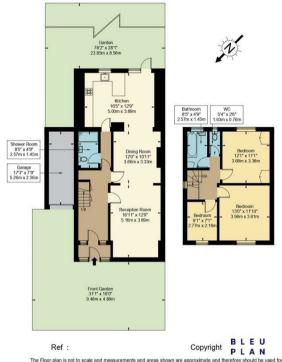

## Caversham Avenue Palmers Green London N13 4LN

Tenure: Freehold

Gross Internal Area: sq ft

## Caversham Avenue, N13 4LN

Approx Gross Internal Area = 130.8 sq m / 1407 sq ft

The Floor plan is not to scale and measurements and areas shown are approximate and therefore should be used for illustrative purposes only. The plan has been prepared in accordance with the RICS code of Heasuring Practice and whilst we have confidence in the information produced it must not be relied on. If there is any aspect of particular importance, you should carry out or commission your own inspection of the property. Copyright @ BLEUPLAN