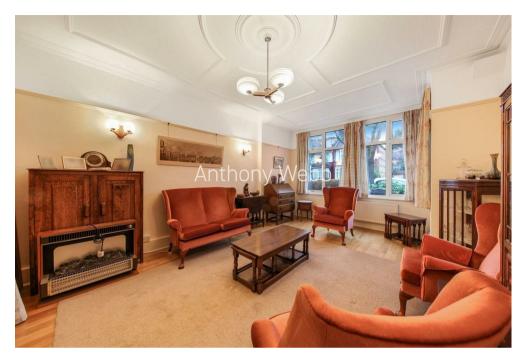

## Caversham Avenue, Palmers Green, London, N13

CHAIN FREE Edwardian three bedroom extended end of terrace period house with through lounge, kitchen/diner, two bath/shower rooms, drive, garage to side and 78ft rear garden.

- Three bedrooms
- Edwardian end terrace house
- Through lounge
- Extended kitchen/diner
- Two bath/shower rooms
- Period features
- Garage to side+off street parking
- Rear garden