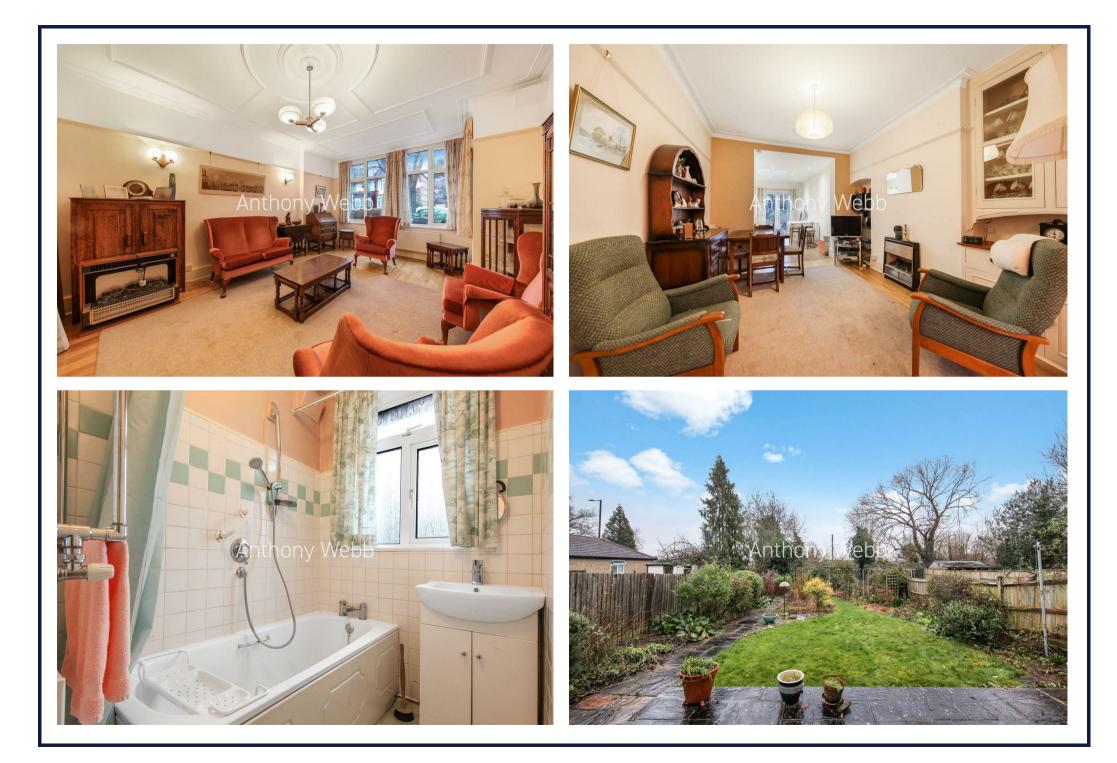

## Caversham Avenue, Palmers Green, London, N13

CHAIN FREE Edwardian three bedroom extended end of terrace period house with through lounge, kitchen/diner, two bath/shower rooms, drive, garage to side and 78ft rear garden.

- Three bedrooms
- Edwardian end terrace house
- Through lounge
- Extended kitchen/diner
- Two bath/shower rooms
- Period features
- Garage to side+off street parking
- Rear garden