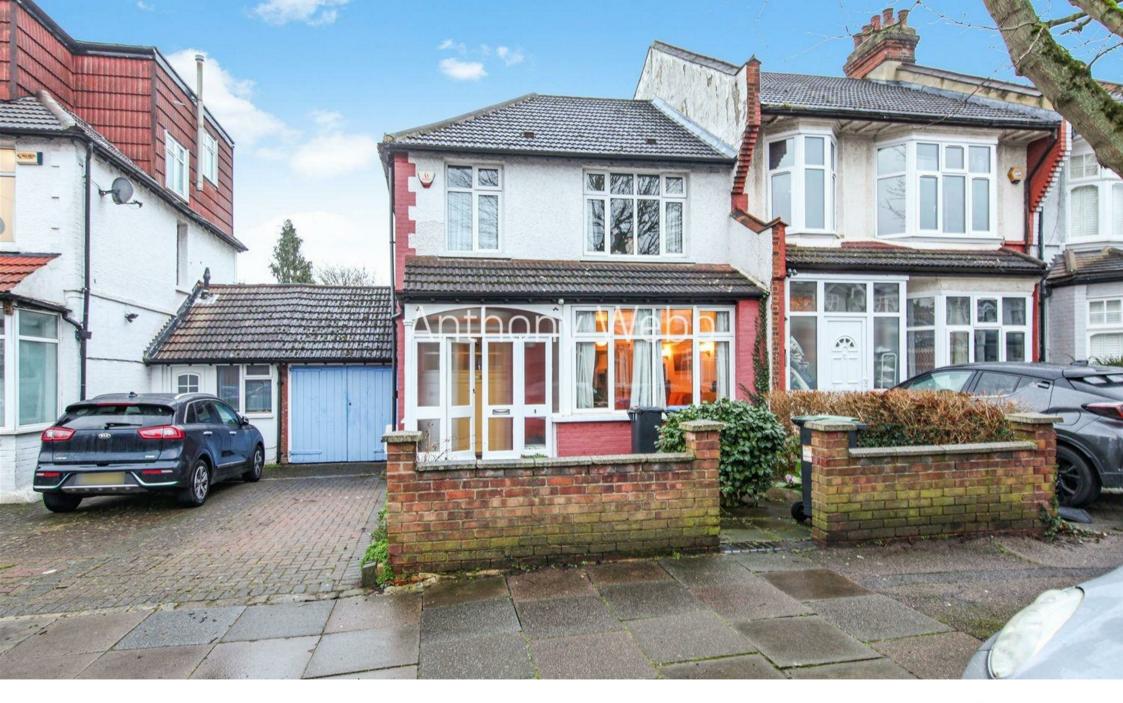

Caversham Avenue, Palmers Green, London, N13 Chain Free £750,000 Freehold

## Caversham Avenue, Palmers Green, London, N13

CHAIN FREE Edwardian three bedroom extended end of terrace period house with through lounge, kitchen/diner, two bath/shower rooms, drive, garage to side and 78ft rear garden.

Caversham Avenue is a quiet residential turning running between Fox Lane and Bourne Hill and is conveniently located for Palmers Green's shops, restaurants, bus routes and mainline station 30 mins into Moorgate. Southgate underground and bus station is a short ride away via the W9 bus route. Both Broomfield and Grovelands park are also within easy walking distance.

- Three bedrooms
- Edwardian end terrace house
- Through lounge
- Extended kitchen/diner
- Two bath/shower rooms
- Period features
- Garage to side+off street parking
- Rear garden