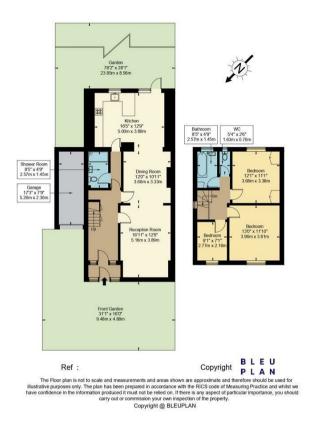

- Three bedrooms
- Edwardian end terrace house
- Through lounge
- Extended kitchen/diner
- Two bath/shower rooms
- Period features
- Garage to side+off street parking
- Rear garden

## Caversham Avenue Palmers Green London N13 4LN

Tenure: Freehold Gross Internal Area: sq ft

## Caversham Avenue, N13 4LN

Approx Gross Internal Area = 130.8 sq m / 1407 sq ft

Property particulars as supplied by Anthony Webb Estate Agents are set out as a general outline in accordance with the Property Misdescriptions Act (1991) only for the guidance of intending purchasers, elseses, and do not constitute any part of an offer or contract. Details are given without any responsibility, and any intending purchasers, lessees or third parties should not rely on them as inspection or otherwise as to the correctness of each of them. We have not carried out a structural survey and the services, appliances and specific fittings have not been tested. All photographs, measurements, floor plans and distances referred to are given as a guide only and should not be relied upon for the purchase of carpets or any other fixtures statements or representations of fact, but must satisfy themselves by or of fittings, gardens, roof terraces, balconies and communal gardens as well as tenure and lease details cannot have their accuracy guaranteed for intending purchasers. Lease details, service ground rent (where applicable) are given as a guide only and should be checked and confirmed by your solicitor prior to exchange of contracts. no person in the employment of Anthony Webb has any authority to make any representation or warranty whatever in relation to this property.