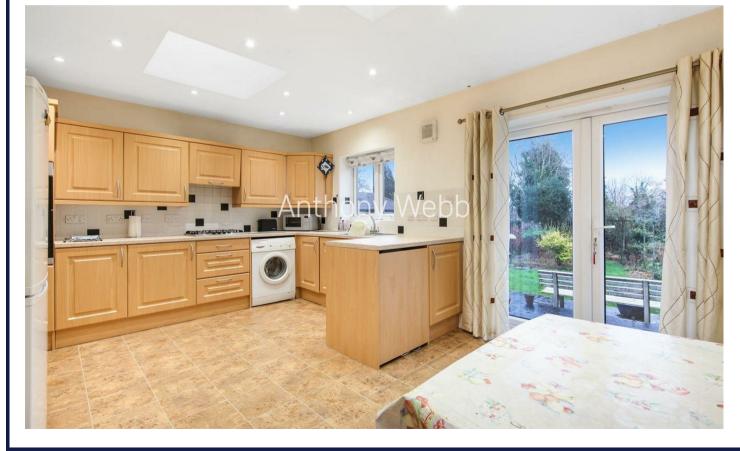

## Caversham Avenue, Palmers Green, London, N13

CHAIN FREE Edwardian three bedroom extended end of terrace period house with through lounge, kitchen/diner, two bath/shower rooms, drive, garage to side and 78ft rear garden.

- Three bedrooms
- Edwardian end terrace house
- Through lounge
- Extended kitchen/diner
- Two bath/shower rooms
- Period features
- Garage to side+off street parking
- Rear garden