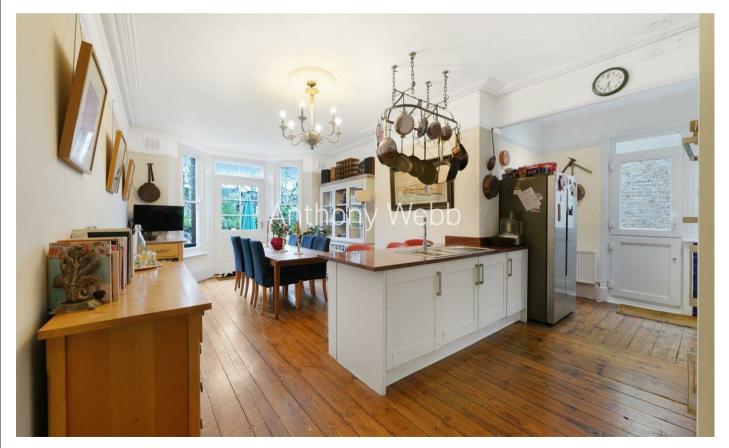

Entrance hallway with wood floor, original front door and coving • Spacious double reception with large bay window, feature fireplace, wood burner and original coving/picture rails • Kitchen/breakfast room with bay window and door to garden, wood floor, modern kitchen units with solid work surfaces • Utility room and w.c • Four double bedrooms and family bathroom on the first floor • The converted loft offers a living/sleeping space and an en-suite shower room • Off street parking • Garage via shared drive • Front garden • Mature and secluded rear garden measuring 85ft x 25ft.