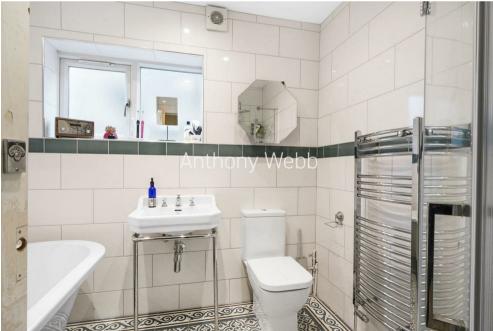

Entrance hallway with wood floor, original front door and coving • Spacious double reception with large bay window, feature fireplace, wood burner and original coving/picture rails • Kitchen/breakfast room with bay window and door to garden, wood floor, modern kitchen units with solid work surfaces • Utility room and w.c • Four double bedrooms and family bathroom on the first floor • The converted loft offers a living/sleeping space and an en-suite shower room • Off street parking • Garage via shared drive • Front garden • Mature and secluded rear garden measuring 85ft x 25ft.