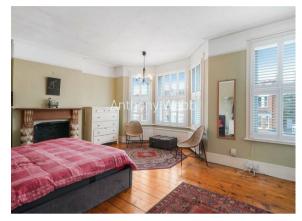

Entrance hallway with wood floor, original front door and coving • Spacious double reception with large bay window, feature fireplace, wood burner and original coving/picture rails • Kitchen/breakfast room with bay window and door to garden, wood floor, modern kitchen units with solid work surfaces • Utility room and w.c • Four double bedrooms and family bathroom on the first floor • The converted loft offers a living/sleeping space and an en-suite shower room • Off street parking • Garage via shared drive • Front garden • Mature and secluded rear garden measuring 85ft x 25ft.