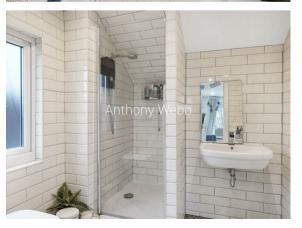

Entrance hallway with wood floor, original front door and coving • Spacious double reception with large bay window, feature fireplace, wood burner and original coving/picture rails • Kitchen/breakfast room with bay window and door to garden, wood floor, modern kitchen units with solid work surfaces • Utility room and w.c • Four double bedrooms and family bathroom on the first floor • The converted loft offers a living/sleeping space and an en-suite shower room • Off street parking • Garage via shared drive • Front garden • Mature and secluded rear garden measuring 85ft x 25ft.