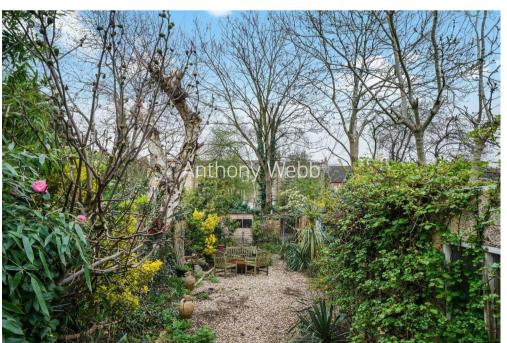

## Lakeside Road, Palmers Green, London, N13

A rare Victorian semi-detached five bedroom house located in the desirable Lakes conservation area. With over 2200 square feet of living space, the property offers a great amount of bright and spacious accommodation with a spacious double reception, a modern kitchen/breakfast room, two bath/shower rooms, many original features, off street parking, garage, mature front and rear gardens.

Entrance hallway with wood floor, original front door and coving • Spacious double reception with large bay window, feature fireplace, wood burner and original coving/picture rails • Kitchen/breakfast room with bay window and door to garden, wood floor, modern kitchen units with solid work surfaces • Utility room and w.c • Four double bedrooms and family bathroom on the first floor • The converted loft offers a living/sleeping space and an en-suite shower room • Off street parking • Garage via shared drive • Front garden • Mature and secluded rear garden measuring 85ft x 25ft.