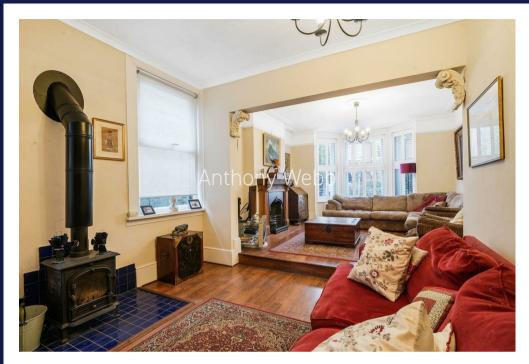

Entrance hallway with wood floor, original front door and coving • Spacious double reception with large bay window, feature fireplace, wood burner and original coving/picture rails • Kitchen/breakfast room with bay window and door to garden, wood floor, modern kitchen units with solid work surfaces • Utility room and w.c • Four double bedrooms and family bathroom on the first floor • The converted loft offers a living/sleeping space and an en-suite shower room • Off street parking • Garage via shared drive • Front garden • Mature and secluded rear garden measuring 85ft x 25ft.