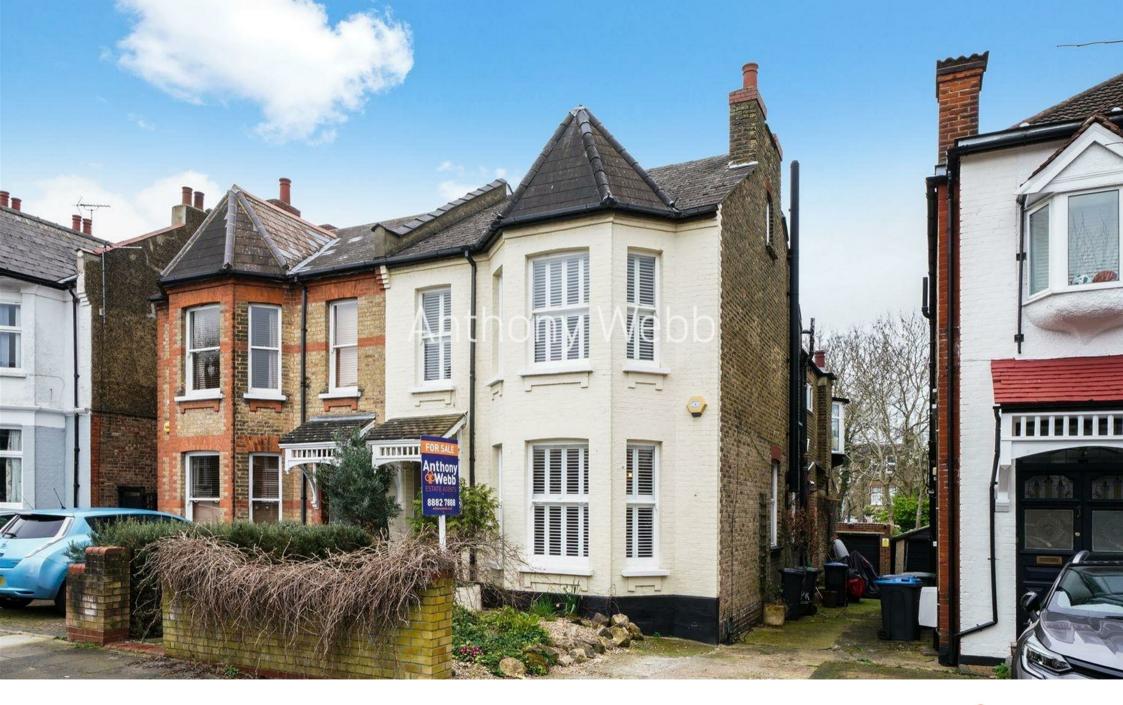

Lakeside Road, Palmers Green, London, N13 £1,200,000 Freehold

## Lakeside Road, Palmers Green, London, N13

A rare Victorian semi-detached five bedroom house located in the desirable Lakes conservation area. With over 2200 square feet of living space, the property offers a great amount of bright and spacious accommodation with a spacious double reception, a modern kitchen/breakfast room, two bath/shower rooms, many original features, off street parking, garage, mature front and rear gardens.

Lakeside Road is a popular residential turning located between Fox Lane and Aldermans Hill and is within easy walking distance of Palmers Greens shops, restaurants, bus routes and mainline station into Moorgate. Southgate underground station is also a short bus ride away via the W6 bus route. Both Broomfield Park and Grovelands Park are also within easy reach.