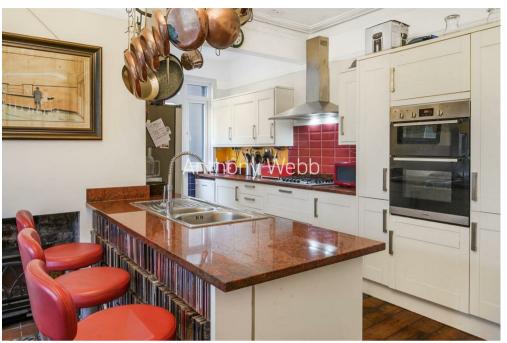

Entrance hallway with wood floor, original front door and coving • Spacious double reception with large bay window, feature fireplace, wood burner and original coving/picture rails • Kitchen/breakfast room with bay window and door to garden, wood floor, modern kitchen units with solid work surfaces • Utility room and w.c • Four double bedrooms and family bathroom on the first floor • The converted loft offers a living/sleeping space and an en-suite shower room • Off street parking • Garage via shared drive • Front garden • Mature and secluded rear garden measuring 85ft x 25ft.