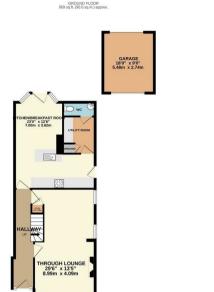

## Lakeside Road Palmers Green London N13 4PR

Tenure: Freehold

Gross Internal Area: 2212.00 sq ft

2ND FLOOR 274 sq.ft. (25.5 sq.m.) approx

TOTAL FLOOR AREA: 2212 sq.ft. (205.5 sq.m.) approx.

Whits every attempt has been made to ensure the accuracy of the floorpian contained here, measurement of doors, windows, rooms and any other them are approximate and on responsibility is taken for any error onession or mis-statement. This plan is for illustrative purposes only and flood die used as such by any propopore upon profities. The same to the endeath of plastics of the propopore upon profities. The same to the endeath of end floor the same to the same time to the different propose or the day.

1ST FLOOR 969 sq.ft. (90.0 sq.m.) approx

Property particulars as supplied by Anthony Webb Estate Agents are set out as a general outline in accordance with the Property Misdescriptions Act (1991) only for the guidance of intending purchasers of lessees, and do not constitute any part of an offer or contract. Details are given without any responsibility, and any intending purchasers, lessees or third parties should not rely on them as inspection or otherwise as to the correctness of each of them. We have not carried out a structural survey and the services, appliances and specific fittings have not been tested. All photographs, measurements, floor plans and distances referred to are given as a guide only and should not be relied upon for the purchase of carpets or any other fixtures statements or representations of fact, but must satisfy themselves by or of fittings. gardens, roof terraces, balconies and communal gardens as well as tenure and lease details cannot have their accuracy guaranteed for intending purchasers. Lease details, service ground rent (where applicable) are given as a guide only and should be checked and confirmed by your solicitor prior to exchange of contracts. no person in the employment of Anthony Webb has any authority to make any representation or warranty whatever in relation to this property.