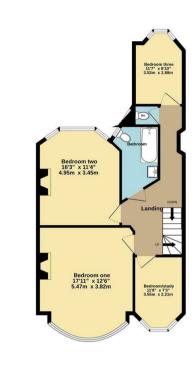

Secure communal entrance • Spacious first floor landing • Two good size double bedrooms • Single bedroom • 4th bedroom currently used as storage room• Modern bathroom • Converted loft space offers a bright living/dining space with Juliette balcony • Modern fitted kitchen with appliances • Shower/utility room • Wood/tiled floors throughout • Double glazing • Gas central heating.

Enfield council band D 5 weeks deposit £2423 Minimum annual household income to meet referencing criteria £63,000

- Four bedrooms
- Split level converted Edwardian flat
- Living/dining space
- Modern fitted kitchen
- Modern shower/utility room
- Modern bathroom
- Wood/tiled floors throughout
- Double glazing/gas central heating

## Cranley Gardens Palmers Green London N13 4LT

Tenure: Gross Internal Area: sq ft

Thist every attempt has been made to ensure the accuracy of the floorplan contained here, measurements of doors, windows, rooms and any other terms are approximate and no responsibility is taken for any error, omission or misstement. This plan is for fluctuative pupposes only and should be used as such by any oppective purchaser. The services, systems and appliances shown have not been tested and no guarantee as to their operability of efficiency can be given.