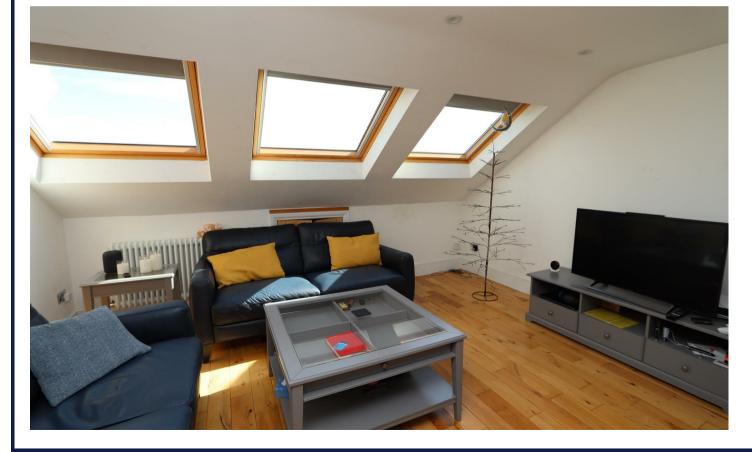

Secure communal entrance • Spacious first floor landing • Two good size double bedrooms • Single bedroom • 4th bedroom currently used as storage room• Modern bathroom • Converted loft space offers a bright living/dining space with Juliette balcony • Modern fitted kitchen with appliances • Shower/utility room • Wood/tiled floors throughout • Double glazing • Gas central heating.

Enfield council band D 5 weeks deposit £2423 Minimum annual household income to meet referencing criteria £63,000

- Four bedrooms
- Split level converted Edwardian flat
- Living/dining space
- Modern fitted kitchen
- Modern shower/utility room
- Modern bathroom
- Wood/tiled floors throughout
- Double glazing/gas central heating