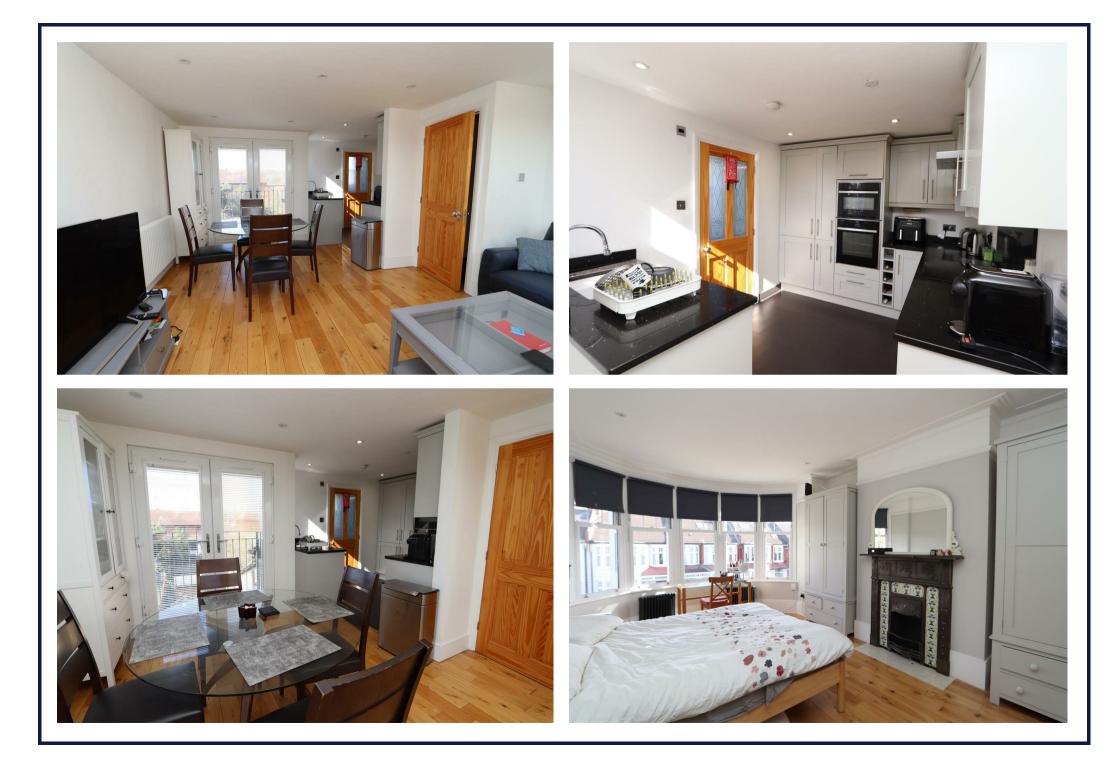

Secure communal entrance • Spacious first floor landing • Two good size double bedrooms • Single bedroom • 4th bedroom currently used as storage room• Modern bathroom • Converted loft space offers a bright living/dining space with Juliette balcony • Modern fitted kitchen with appliances • Shower/utility room • Wood/tiled floors throughout • Double glazing • Gas central heating.

Enfield council band D 5 weeks deposit £2423 Minimum annual household income to meet referencing criteria £63,000

- Four bedrooms
- Split level converted Edwardian flat
- Living/dining space
- Modern fitted kitchen
- Modern shower/utility room
- Modern bathroom
- Wood/tiled floors throughout
- Double glazing/gas central heating