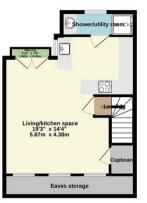

Secure communal entrance • Spacious first floor landing • Two good size double bedrooms • Single bedroom • 4th bedroom currently used as storage room• Modern bathroom • Converted loft space offers a bright living/dining space with Juliette balcony • Modern fitted kitchen with appliances • Shower/utility room • Wood/tiled floors throughout • Double glazing • Gas central heating.

Enfield council band D 5 weeks deposit £2423 Minimum annual household income to meet referencing criteria £63,000

- Four bedrooms
- Split level converted Edwardian flat
- Living/dining space
- Modern fitted kitchen
- Modern shower/utility room
- Modern bathroom
- Wood/tiled floors throughout
- Double glazing/gas central heating

## Cranley Gardens Palmers Green London N13 4LT

Tenure: Gross Internal Area: sq ft

Thist every attempt has been made to ensure the accuracy of the floorplan contained here, measurements of doors, windows, rooms and any other terms are approximate and no responsibility is taken for any error, omission or misstement. This plan is for fluctuative pupposes only and should be used as such by any oppective purchaser. The services, systems and appliances shown have not been tested and no guarantee as to their operability of efficiency can be given.