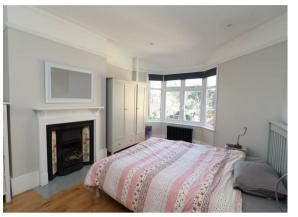

Secure communal entrance • Spacious first floor landing • Two good size double bedrooms • Single bedroom • 4th bedroom currently used as storage room• Modern bathroom • Converted loft space offers a bright living/dining space with Juliette balcony • Modern fitted kitchen with appliances • Shower/utility room • Wood/tiled floors throughout • Double glazing • Gas central heating.

Enfield council band D 5 weeks deposit £2423 Minimum annual household income to meet referencing criteria £63,000

- Four bedrooms
- Split level converted Edwardian flat
- Living/dining space
- Modern fitted kitchen
- Modern shower/utility room
- Modern bathroom
- Wood/tiled floors throughout
- Double glazing/gas central heating