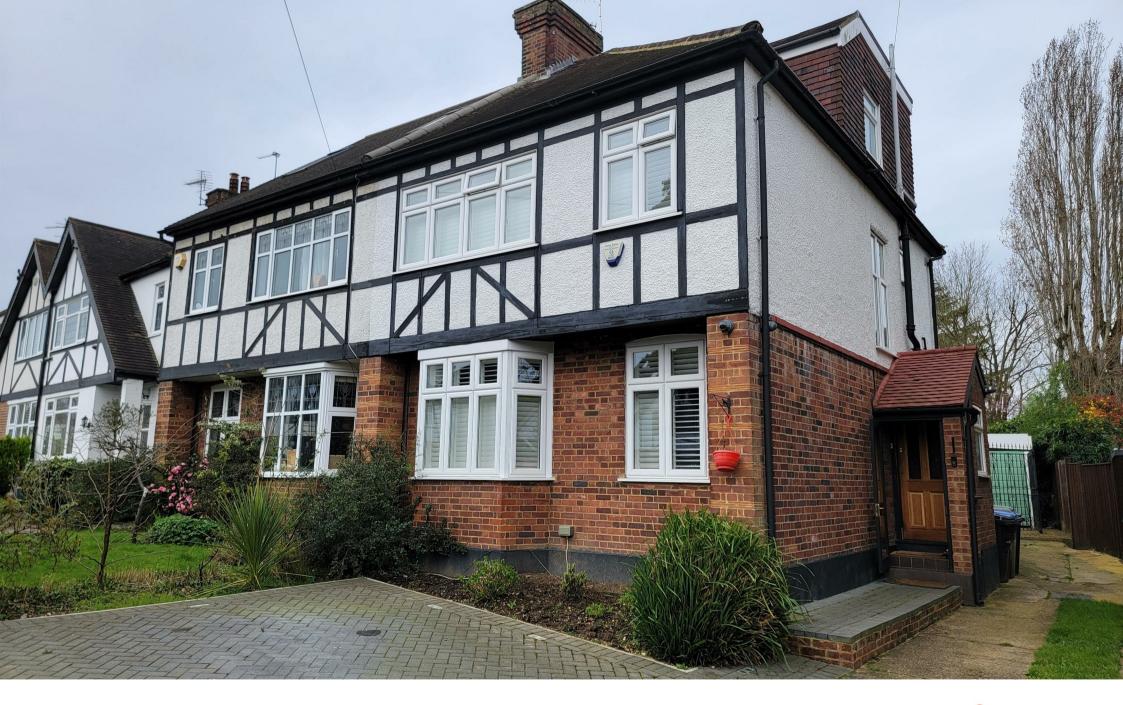

## Greenway, Southgate, London, N14 6NS

Well presented extended four bedroom1930s built semi detached house with 100ft garden, garage and paved block drive in a most desirable tree lined residential turning forming part of the Meadway Estate.

Greenway is located off The Bourne and is and a few minutes walk to Grovelands Park with Southgate's shops, restaurants, bus routes and underground station (Piccadilly)

Enfield Council Tax Band F

- Four bedrooms
- 1930s built semi detached house
- Two receptions
- Extended kitchen/diner
- Three bath/shower rooms
- Rear Garden
- Garage + paved drive
- Desirable residential turning