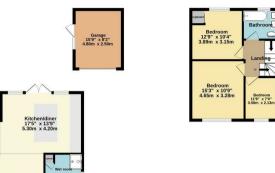

## Greenway Southgate London N14 6NS

Gross Internal Area: 1610.00 sq ft

TOTAL FLOOR AREA: 1609sq.ft. (149.5 sq.m.) approx.

Whitst every attempt has been made to ensure the accuracy of the foorpinn contained here, measurement of doors, windows, control and any other feers are approximate and or responsibility is basen for any expensibility in the state of the second and are second and the s