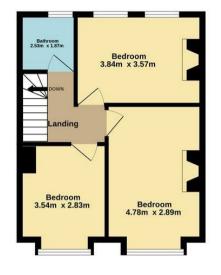

Ground floor 57.7 sq.m. approx. 1st floor 49.5 sq.m. approx.

TOTAL FLOOR AREA: 10.72 5 qm.m. pproto: White every attempt has been nade to encode the accuracy of the foodpts consolitation of the measurements, of doors, windows, coords and any other terms are approximate and no responsibility is taken for any error, omission or mis-selement. This plan is to filterative puppose why and doubd be used as such by any prospective puchase. The since of the distributive puppose, or the puppose the base of the optimum of the since of