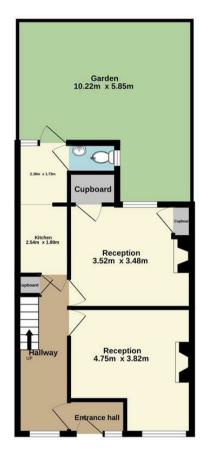

Ground floor 57.7 sq.m. approx. 1st floor 49.5 sq.m. approx.

TOTAL FLOOR AREA: 10.72 5 qm.m. pproto: White every attempt has been nade to encode the accuracy of the foodpts consolitation of the measurements, of doors, windows, coords and any other terms are approximate and no responsibility is taken for any error, omission or mis-selement. This plan is to filterative puppose why and doubd be used as such by any prospective puchase. The since of the distributive puppose, or the puppose the base of the optimum of the since of