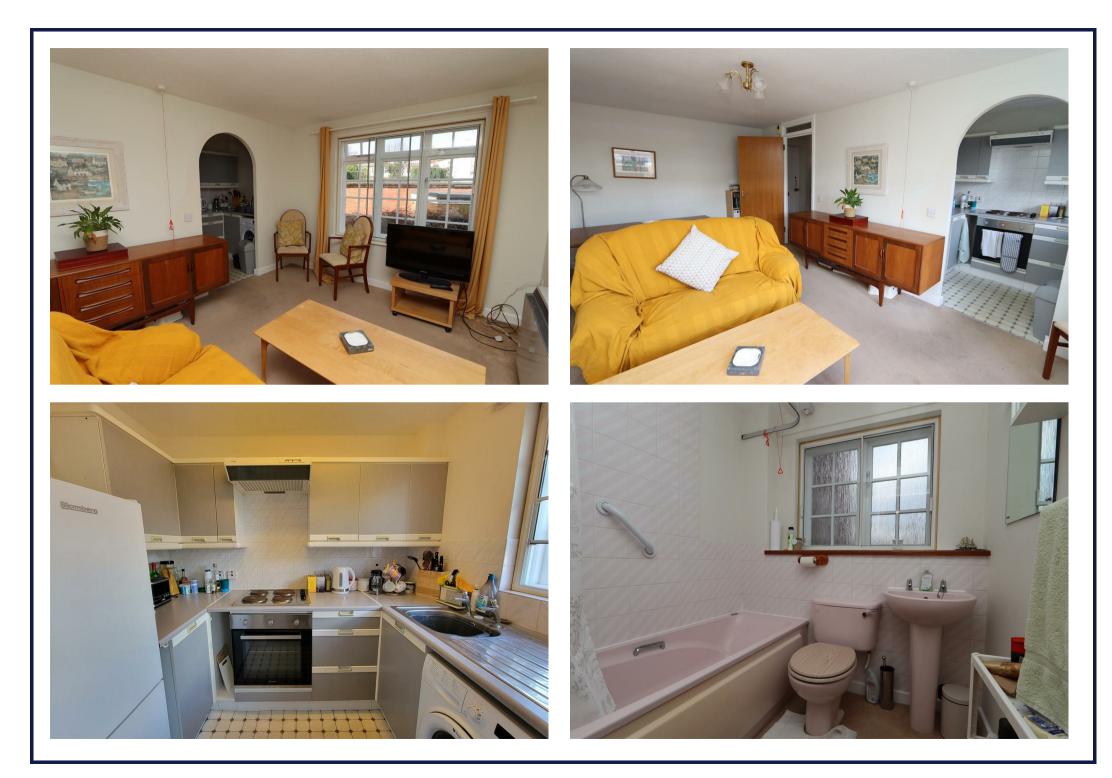

Secure communal entrance with entry phone system • Stairs/lift to all floors • Heated communal hallways • Communal living/dining area and laundry room • Visitors guest room can be hired for overnight stays • Entrance hallway with storage cupboard and airing cupboard • Living room opening kitchen with appliances • Bathroom • Good size bedroom with fitted wardrobe • All windows are single glazed with secondary glazing • Electric heating • Attractive communal gardens and communal off street parking facilities.