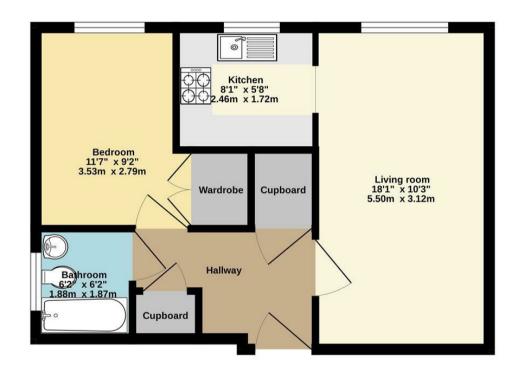

348 Green Lanes, Palmers Green, London N13 5TJ 020 8882 7888 palmersgreen@anthonywebb.co.uk anthonywebb.co.uk

First floor

TOTAL FLOOR AREA: 4525q.ft. (42.0 sq.m.) approx. Whist every attemp has been made to ensure the accuracy of the floopian contained here, measurements of doors, windows, rooms and any other terms are approximate and no reopsorbilly is taken for any error, omission or mis-statement. This plan is for illustrative purposes only and should be used a such by any prospective purchaser. The services, systems and applacease show have not beet stead and no guarantee as to their operability or efficiency can be given.