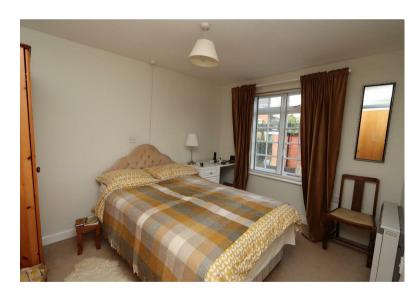

Secure communal entrance with entry phone system • Stairs/lift to all floors • Heated communal hallways • Communal living/dining area and laundry room • Visitors guest room can be hired for overnight stays • Entrance hallway with storage cupboard and airing cupboard • Living room opening kitchen with appliances • Bathroom • Good size bedroom with fitted wardrobe • All windows are single glazed with secondary glazing • Electric heating • Attractive communal gardens and communal off street parking facilities.