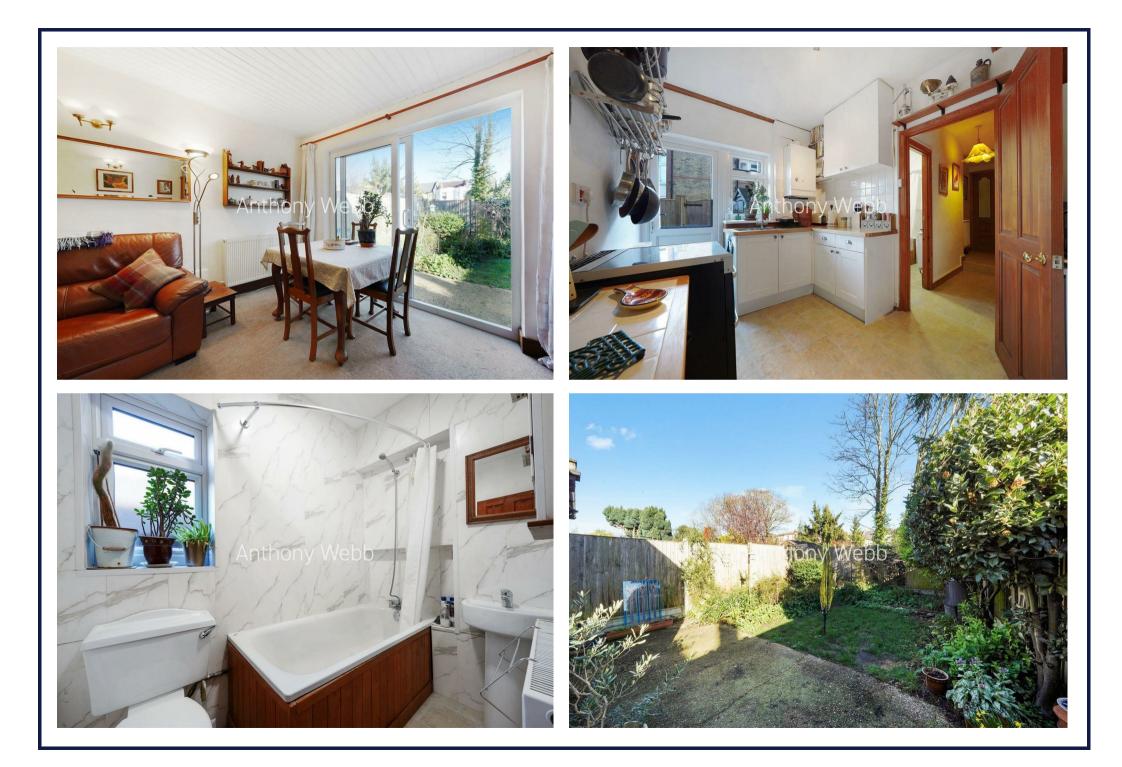

Orpington Road is enviably placed within easy walking distance to both Winchmore Hill Green and The Broadways shops, restaurants, gastro pubs and mainline station into Finsbury Park and Moorgate.

Secure communal entrance • Hallway with stairs to first floor • Living/dining room with doors to rear garden • Kitchen with period style dresser and door to side return/garden • Modern bathroom • One double bedroom with fitted wardrobes and one single bedroom • Double glazing • Gas central heating • Private rear garden.