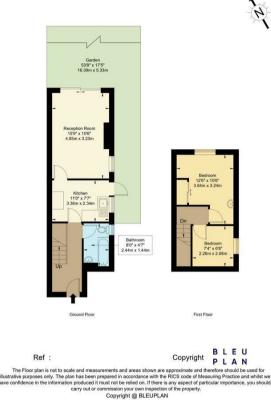

Orpington Road Winchmore Hill London N21 3PG

Tenure: Leasehold Gross Internal Area: 588.00 sq ft

## Orpington Road, N21 3PG

Approx Gross Internal Area = 54.65 sq m / 588 sq ft Garden = 87.35 sq m / 940 sq ft Total = 142 sq m / 1 528 sq ft

Property particulars as supplied by Anthony Webb Estate Agents are set out as a general outline in accordance with the Property Misdescriptions Act (1991) only for the guidance of intending purchasers of lesses, and do not constitute any part of an offer or contract. Details are given without any responsibility, and any intending purchasers, lessees or third parties should not rely on them as inspection or otherwise as to the correctness of each of them. We have not carried out a structural survey and the services, appliances and specific fittings have not been tested. All photographs, measurements, floor plans and distances referred to are given as a guide only and should not be relied upon for the purchase of carpets or any other fixtures statements or representations of fact, but must satisfy themselves by or of fittings, gardens, roof terraces, balconies and communal gardens as well as tenure and lease details cannot have their accuracy guaranteed for intending purchasers. Lease details, service ground rent (where applicable) are given as a guide only and should be checked and confirmed by your solicitor prior to exchange of contracts. no person in the employment of Anthony Webb has any authority to make any representation or warranty whatever in relation to this property.