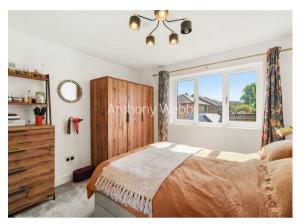

Large front garden and path • Entrance Hallway with ground floor w.c • Spacious living room with bay window • Modern open plan kitchen/diner with doors to garden • First floor landing with access to loft • Main bedroom to front with en-suite shower room • Three further bedroom • Family bathroom • Double glazing • Gas central heating • Detached garage and drive • Well presented rear garden with side access measuring 31ft x 22ft.