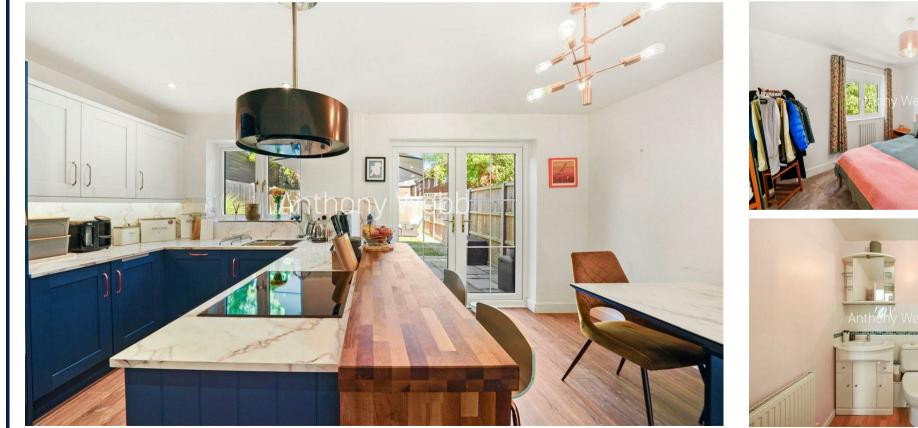

Large front garden and path • Entrance Hallway with ground floor w.c • Spacious living room with bay window • Modern open plan kitchen/diner with doors to garden • First floor landing with access to loft • Main bedroom to front with en-suite shower room • Three further bedroom • Family bathroom • Double glazing • Gas central heating • Detached garage and drive • Well presented rear garden with side access measuring 31ft x 22ft.