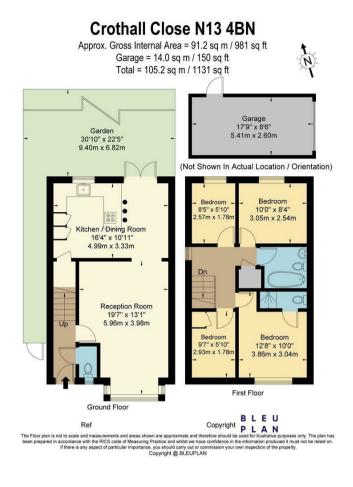

Large front garden and path • Entrance Hallway with ground floor w.c • Spacious living room with bay window • Modern open plan kitchen/diner with doors to garden • First floor landing with access to loft • Main bedroom to front with en-suite shower room • Three further bedroom • Family bathroom • Double glazing • Gas central heating • Detached garage and drive • Well presented rear garden with side access measuring 31ft x 22ft.

Crothall Close Palmers Green London N13 4BN

Tenure: Freehold Gross Internal Area: 980.00 sq ft

Property particulars as supplied by Anthony Webb Estate Agents are set out as a general outline in accordance with the Property Misdescriptions Act (1991) only for the guidance of intending purchasers, elseses, and do not constitute any part of an offer or contract. Details are given without any responsibility, and any intending purchasers, lessees or third parties should not rely on them as inspection or otherwise as to the correctness of each of them. We have not carried out a structural survey and the services, appliances and specific fittings have not been tested. All photographs, measurements, floor plans and distances referred to are given with suits of acrepts or any other fixtures statements or representations of fact, but must satisfy themselves by or of fittings, gardens, roof terraces, balconies and communal gardens as well as tenure and lease details cannot have their accuracy guaranteed for intending purchasers. Lease details, service ground rent (where applicable) are given as a guide only and should be checked and confirmed by your solicitor prior to exchange of contracts. no person in the employment of Anthony Webb has any authority to make any representation or warranty whatever in relation to this property.