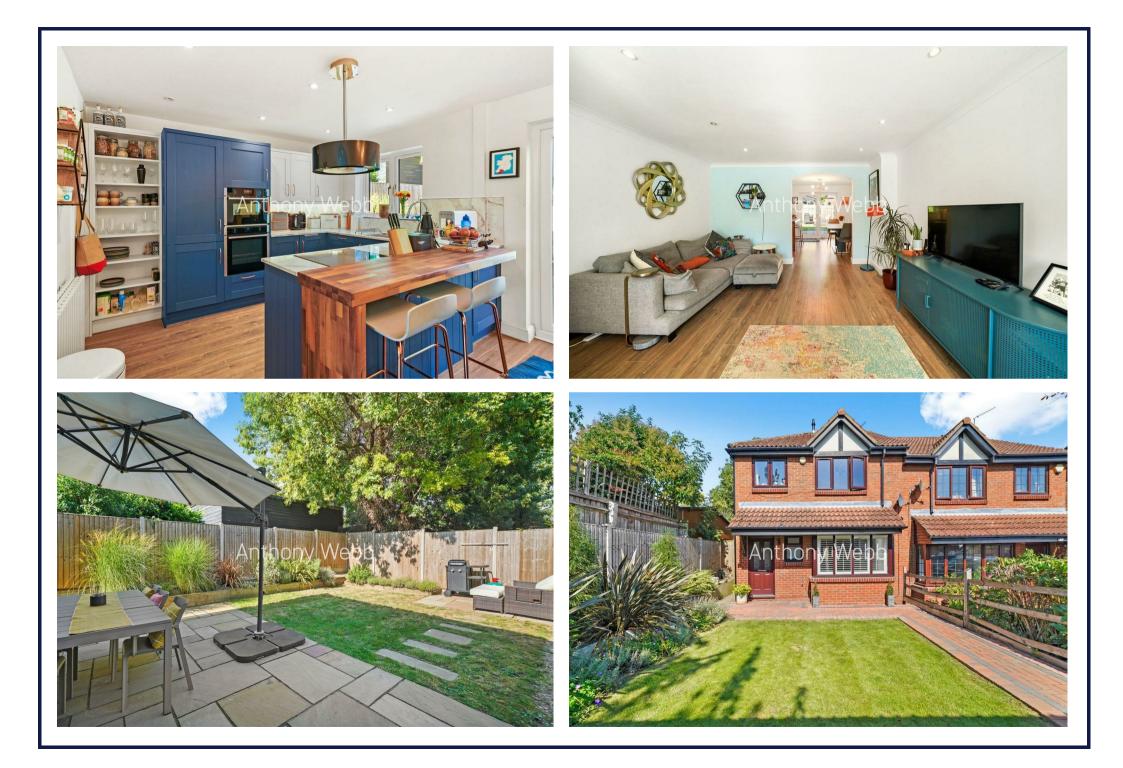

Large front garden and path • Entrance Hallway with ground floor w.c • Spacious living room with bay window • Modern open plan kitchen/diner with doors to garden • First floor landing with access to loft • Main bedroom to front with en-suite shower room • Three further bedroom • Family bathroom • Double glazing • Gas central heating • Detached garage and drive • Well presented rear garden with side access measuring 31ft x 22ft.