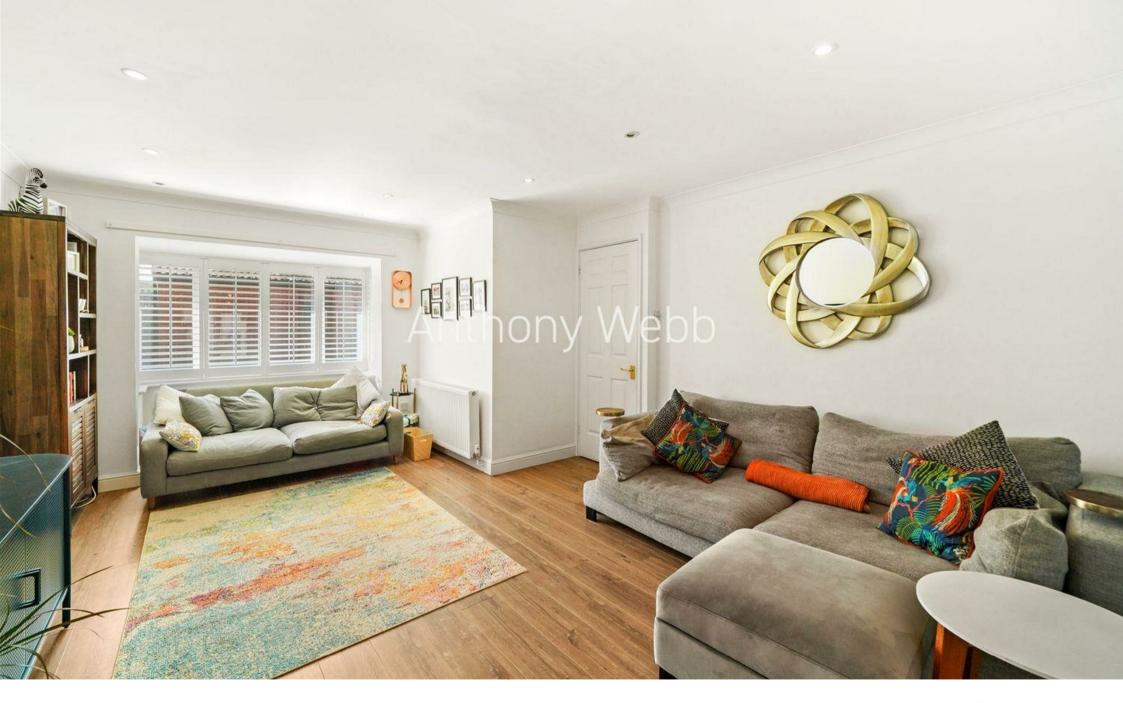

Large front garden and path • Entrance Hallway with ground floor w.c • Spacious living room with bay window • Modern open plan kitchen/diner with doors to garden • First floor landing with access to loft • Main bedroom to front with en-suite shower room • Three further bedroom • Family bathroom • Double glazing • Gas central heating • Detached garage and drive • Well presented rear garden with side access measuring 31ft x 22ft.