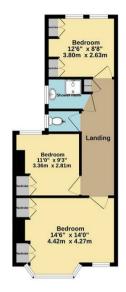

Lightcliffe Road Palmers Green London N13 5PW

Tenure: Freehold Gross Internal Area: 1214.00 sq ft

Ground floor 609 sq.ft. (56.6 sq.m.) approx. 1st floor 605 sq.ft. (56.2 sq.m.) approx.

TOTAL FLOOR AREA: 1214 sq.ft. (112.8 sq.m.) approx. White every another has been inset to ensure the accouncy of the floopilin contained here, insecurem of closes watering has been inset to ensure the prospect on only and boald been as a sq.ft. by prospective purchases. This pain to its instantive prospect only and boald been its set of the prospective purchases. The service, systems and applications have not been its set and no guar as to their equivality of efficiency of the prime.