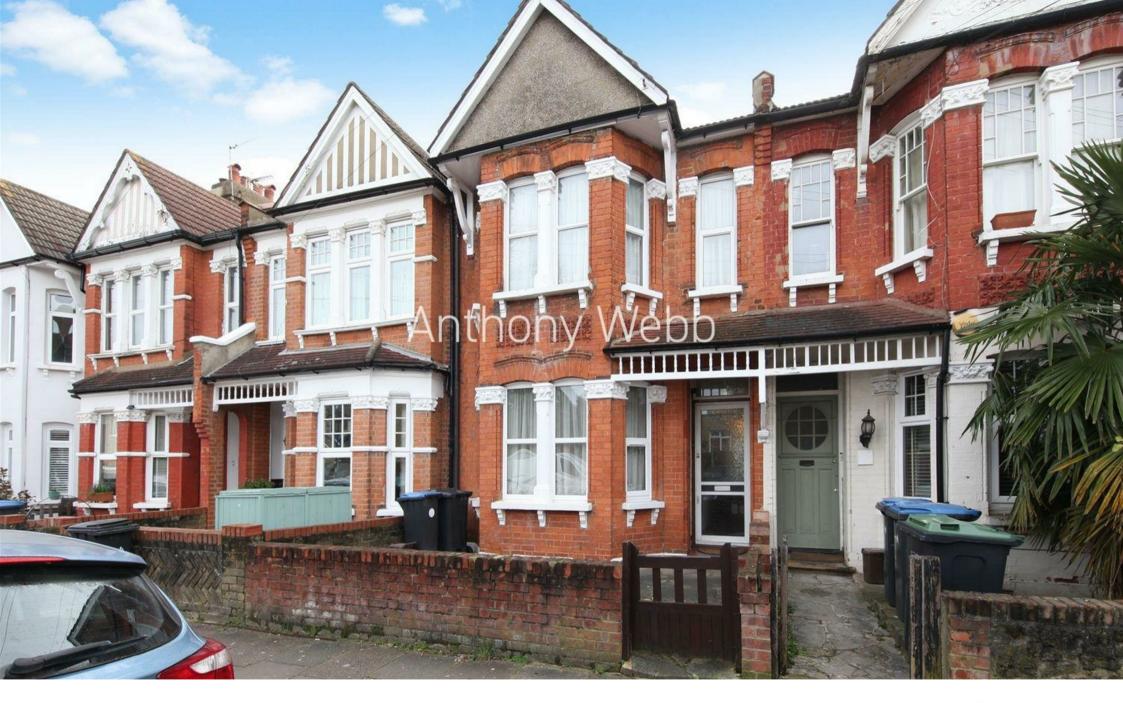

## Lightcliffe Road, Palmers Green, London, N13

Chain Free Edwardian three double bedroom terrace house requiring modernisation and the opportunity to improve and create a wonderful family home. The property consists of three receptions, kitchen, shower room with separate w.c, loft space, double glazing, gas central heating and front/rear gardens.

Lightcliffe road is a popular residential turning off Hazelwood Lane close to Palmers Greens shops, restaurants, bus routes and mainline station into Finsbury Park and Moorgate. Broomfield Park and the New River are also a short walk away. Hazelwood primary school is also within easy walking distance.

Enfield Council Tax Band E

- Three double bedrooms
- Edwardian terrace house
- Three receptions
- Kitchen
- Shower room and separate w.c
- Double glazing/gas central heating
- Modernisation required
- Front and rear gardens