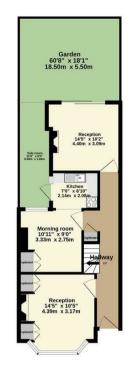

Lightcliffe Road Palmers Green London N13 5PW

Tenure: Freehold Gross Internal Area: 1214.00 sq ft

Ground floor 609 sq.ft. (56.6 sq.m.) approx. 1st floor 605 sq.ft. (56.2 sq.m.) approx.

TOTAL FLOOR AREA: 1214 sq.ft. (112.8 sq.m.) approx. White every another has been inset to ensure the accouncy of the floopilin contained here, insecurem of closes watering has been inset to ensure the prospect on only and boald been as a sq.ft. by prospective purchases. This pain to its instantive prospect only and boald been its set of the prospective purchases. The service, systems and applications have not been its set and no guar as to their equivality of efficiency of the prime.