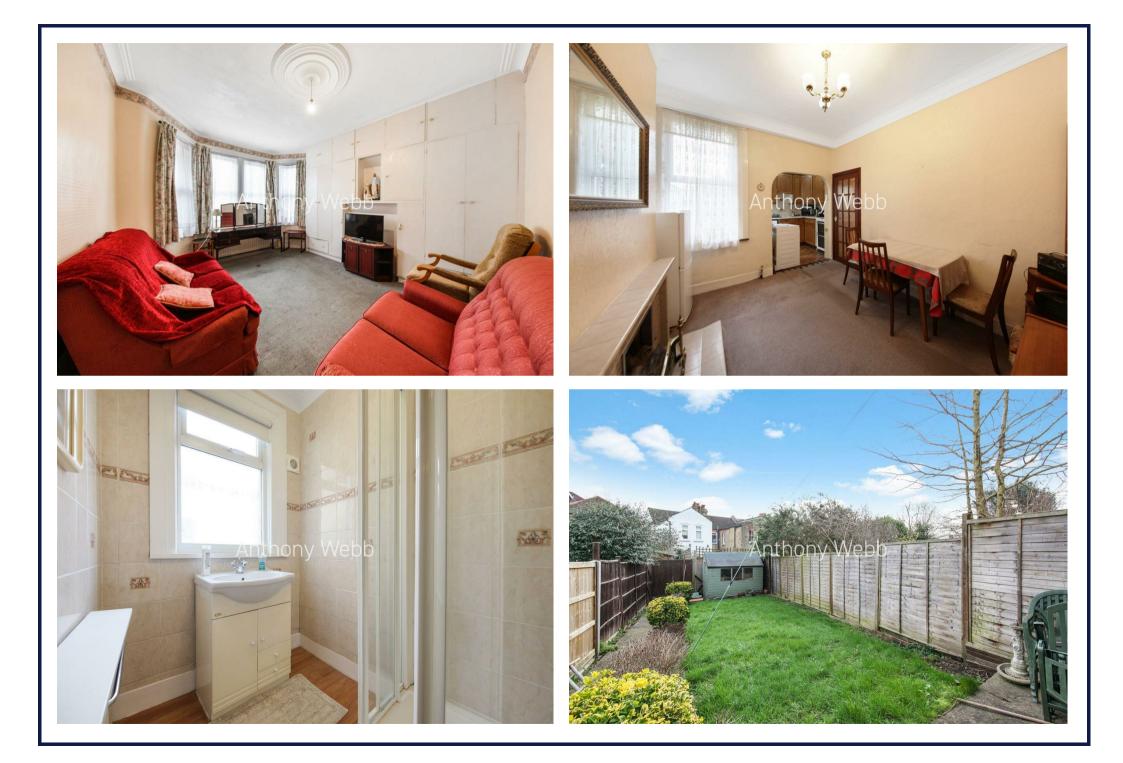

## Lightcliffe Road, Palmers Green, London, N13

Chain Free Edwardian three double bedroom terrace house requiring modernisation and the opportunity to improve and create a wonderful family home. The property consists of three receptions, kitchen, shower room with separate w.c, loft space, double glazing, gas central heating and front/rear gardens.

Enfield Council Tax Band E

- Three double bedrooms
- Edwardian terrace house
- Three receptions
- Kitchen
- Shower room and separate w.c
- Double glazing/gas central heating
- Modernisation required
- Front and rear gardens