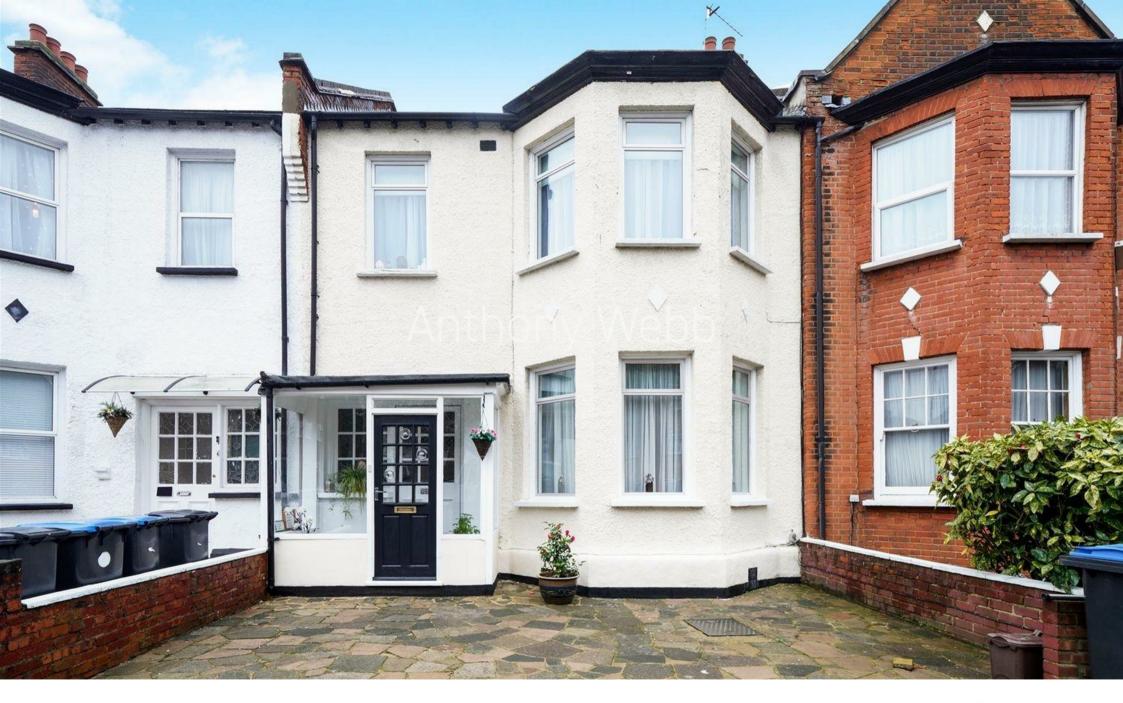

## Palmerston Road, Wood Green, London, N22

SPACIOUS PERIOD HOUSE. Well presented Edwardian four bedroom period family house offering in excess of 1500sg ft of well appointed living space over three original floors.

Porch leading to impressive entrance hallway with original front door and stained glass windows • Cellar • Spacious through lounge with bay window and door to rear garden • Modern kitchen/diner • Utility room • Ground floor w.c • First floor landing and stairs to original second floor • Family bath/shower room • Two double bedrooms and one single bedroom on first floor • Original second floor offers a fourth bedroom and access to loft space • Gas central heating • Paved hardstanding to front • Well maintained rear garden.

Enfield Council Tax Band E

- Edwardian Terrace House
- Through Lounge
- Modern Kitchen/ Diner
- Utility Room + W.C
- Bath/Shower Room
- Cellar
- Rear Garden

**Palmerston Road** Wood Green London N22 8RB