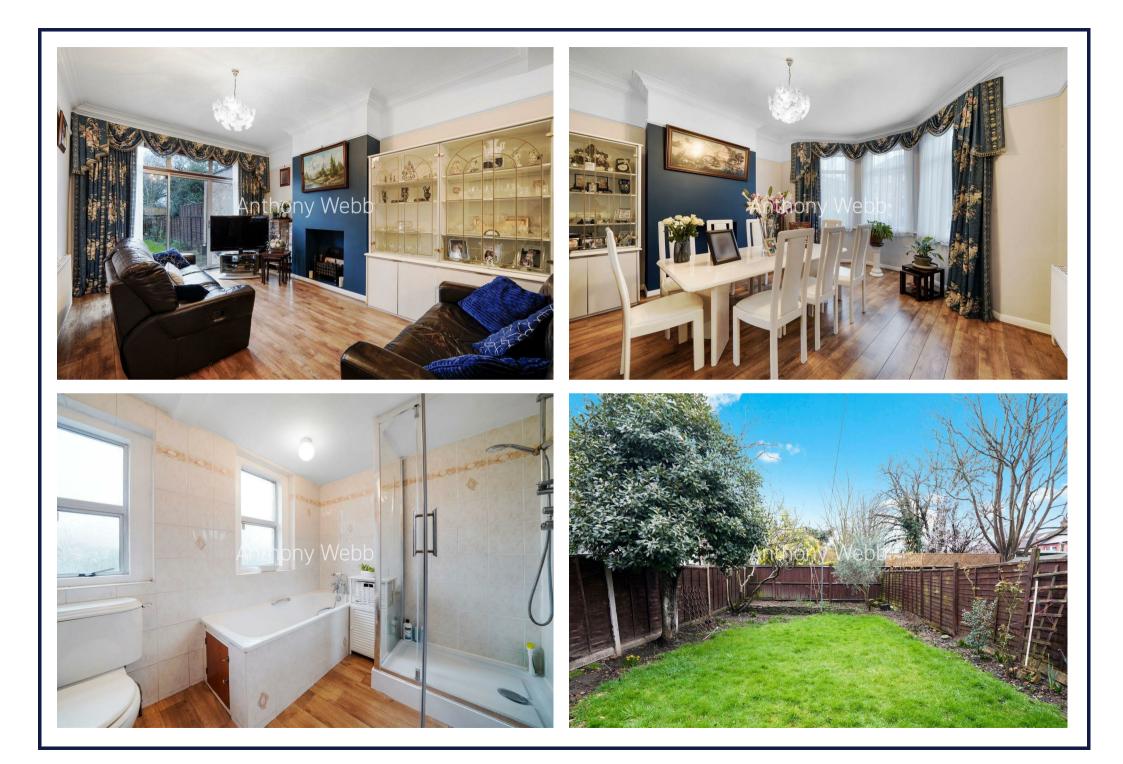

Porch leading to impressive entrance hallway with original front door and stained glass windows • Cellar • Spacious through lounge with bay window and door to rear garden • Modern kitchen/diner • Utility room • Ground floor w.c • First floor landing and stairs to original second floor • Family bath/shower room • Two double bedrooms and one single bedroom on first floor • Original second floor offers a fourth bedroom and access to loft space • Gas central heating • Paved hardstanding to front • Well maintained rear garden.

Enfield Council Tax Band E

- Edwardian Terrace House
- Through Lounge
- Modern Kitchen/ Diner
- Utility Room + W.C
- Bath/Shower Room
- Cellar
- Rear Garden

**Palmerston Road** Wood Green London N22 8RB