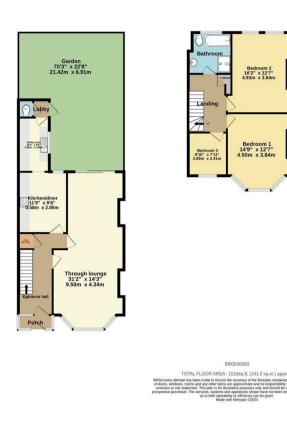

Porch leading to impressive entrance hallway with original front door and stained glass windows • Cellar • Spacious through lounge with bay window and door to rear garden • Modern kitchen/diner • Utility room • Ground floor w.c • First floor landing and stairs to original second floor • Family bath/shower room • Two double bedrooms and one single bedroom on first floor • Original second floor offers a fourth bedroom and access to loft space • Gas central heating • Paved hardstanding to front • Well maintained rear garden.

Enfield Council Tax Band E

- Edwardian Terrace House
- Through Lounge
- Modern Kitchen/ Diner
- Utility Room + W.C
- Bath/Shower Room
- Cellar
- Rear Garden

**Palmerston Road** Wood Green London N22 8RB

**Tenure: Freehold** Gross Internal Area: 1518.00 sq ft

Property particulars as supplied by Anthony Webb Estate Agents are set out as a general outline in accordance with the Property Misdescriptions Act (1991) only for the guidance of intending purchasers of lessees, and do not constitute any part of an offer or contract. Details are given without any responsibility, and any intending purchasers, lessees or third parties should not rely on them as inspection or otherwise as to the correctness of each of them. We have not carried out a structural survey and the services, appliances and specific fittings have not been tested. All photographs, measurements, floor plans and distances referred to are given as a guide only and should not be relied upon for the purchase of carpets or any other fixtures statements or representations of fact, but must satisfy themselves by or of fittings. gardens, roof terraces, balconies and communal gardens as well as tenure and lease details cannot have their accuracy guaranteed for intending purchasers. Lease details, service ground rent (where applicable) are given as a guide only and should be checked and confirmed by your solicitor prior to exchange of contracts. no person in the employment of Anthony Webb has any authority to make any representation or warranty whatever in relation to this property.