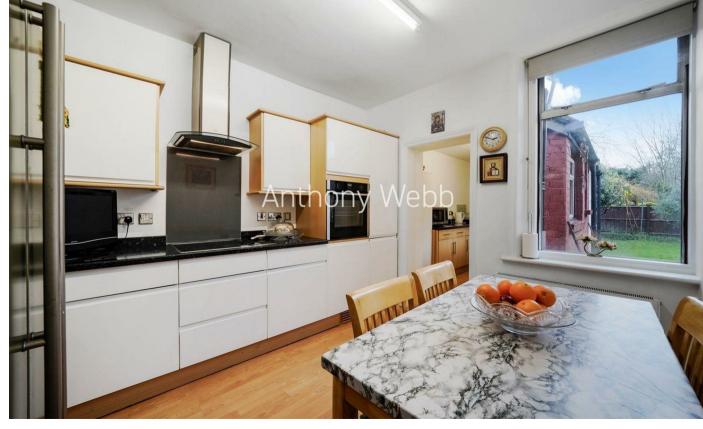

Porch leading to impressive entrance hallway with original front door and stained glass windows • Cellar • Spacious through lounge with bay window and door to rear garden • Modern kitchen/diner • Utility room • Ground floor w.c • First floor landing and stairs to original second floor • Family bath/shower room • Two double bedrooms and one single bedroom on first floor • Original second floor offers a fourth bedroom and access to loft space • Gas central heating • Paved hardstanding to front • Well maintained rear garden.

Enfield Council Tax Band E

- Edwardian Terrace House
- Through Lounge
- Modern Kitchen/ Diner
- Utility Room + W.C
- Bath/Shower Room
- Cellar
- Rear Garden

**Palmerston Road** Wood Green London N22 8RB