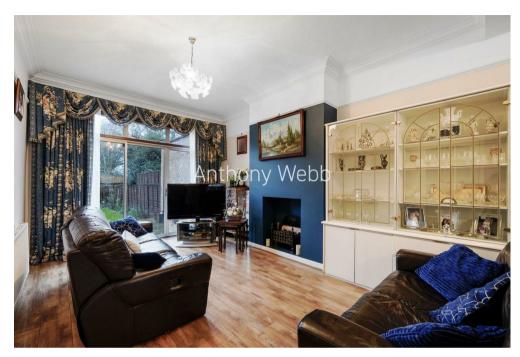

Porch leading to impressive entrance hallway with original front door and stained glass windows • Cellar • Spacious through lounge with bay window and door to rear garden • Modern kitchen/diner • Utility room • Ground floor w.c • First floor landing and stairs to original second floor • Family bath/shower room • Two double bedrooms and one single bedroom on first floor • Original second floor offers a fourth bedroom and access to loft space • Gas central heating • Paved hardstanding to front • Well maintained rear garden.

Enfield Council Tax Band E

- Four Bedrooms
- Edwardian Terrace House
- Through Lounge
- Modern Kitchen/ Diner
- Utility Room + W.C
- Bath/Shower Room
- Cellar
- Rear Garden