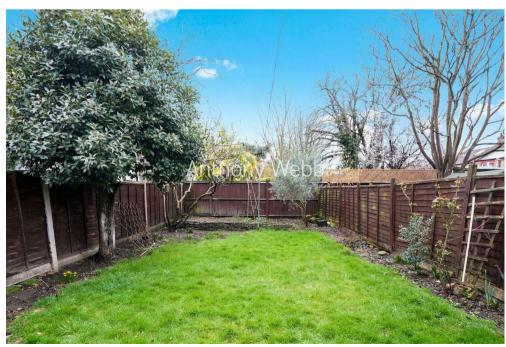

Porch leading to impressive entrance hallway with original front door and stained glass windows • Cellar • Spacious through lounge with bay window and door to rear garden • Modern kitchen/diner • Utility room • Ground floor w.c • First floor landing and stairs to original second floor • Family bath/shower room • Two double bedrooms and one single bedroom on first floor • Original second floor offers a fourth bedroom and access to loft space • Gas central heating • Paved hardstanding to front • Well maintained rear garden.

Enfield Council Tax Band E

- Four Bedrooms
- Edwardian Terrace House
- Through Lounge
- Modern Kitchen/ Diner
- Utility Room + W.C
- Bath/Shower Room
- Cellar
- Rear Garden