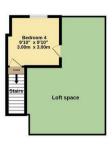

Porch leading to impressive entrance hallway with original front door and stained glass windows • Cellar • Spacious through lounge with bay window and door to rear garden • Modern kitchen/diner • Utility room • Ground floor w.c • First floor landing and stairs to original second floor • Family bath/shower room • Two double bedrooms and one single bedroom on first floor • Original second floor offers a fourth bedroom and access to loft space • Gas central heating • Paved hardstanding to front • Well maintained rear garden.

## Palmerston Road Wood Green London N22 8RB

Tenure: Freehold

Gross Internal Area: 1518.00 sq ft

Bf00000693

TOTAL FLOOR AREA: 1518sq.ft. (141.0 sq.m.) approx. islit every attempt has been made to ensure the accuracy of the floorplan contained here, measurements does, windows, control and squ defil there has exploratingle and on especiability to lake the ray error, specially explored to the square of the square of the square of the square of the square specially purchaser. The services, systems and appliances shown have not been tested and no guarantee as to their operating or efficiency can be given.