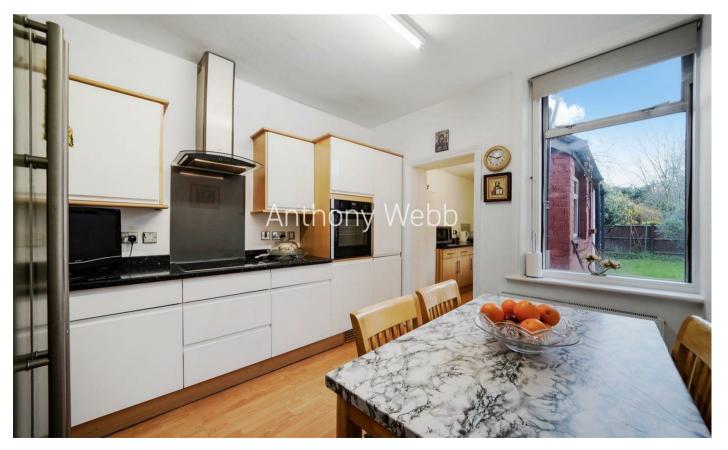

Porch leading to impressive entrance hallway with original front door and stained glass windows • Cellar • Spacious through lounge with bay window and door to rear garden • Modern kitchen/diner • Utility room • Ground floor w.c • First floor landing and stairs to original second floor • Family bath/shower room • Two double bedrooms and one single bedroom on first floor • Original second floor offers a fourth bedroom and access to loft space • Gas central heating • Paved hardstanding to front • Well maintained rear garden.

Enfield Council Tax Band E

- Four Bedrooms
- Edwardian Terrace House
- Through Lounge
- Modern Kitchen/ Diner
- Utility Room + W.C
- Bath/Shower Room
- Cellar
- Rear Garden