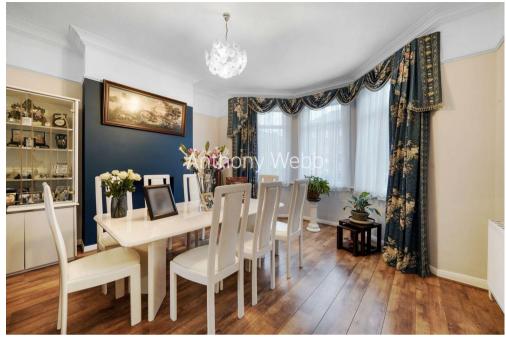

Porch leading to impressive entrance hallway with original front door and stained glass windows • Cellar • Spacious through lounge with bay window and door to rear garden • Modern kitchen/diner • Utility room • Ground floor w.c • First floor landing and stairs to original second floor • Family bath/shower room • Two double bedrooms and one single bedroom on first floor • Original second floor offers a fourth bedroom and access to loft space • Gas central heating • Paved hardstanding to front • Well maintained rear garden.

Enfield Council Tax Band E

- Four Bedrooms
- Edwardian Terrace House
- Through Lounge
- Modern Kitchen/ Diner
- Utility Room + W.C
- Bath/Shower Room
- Cellar
- Rear Garden