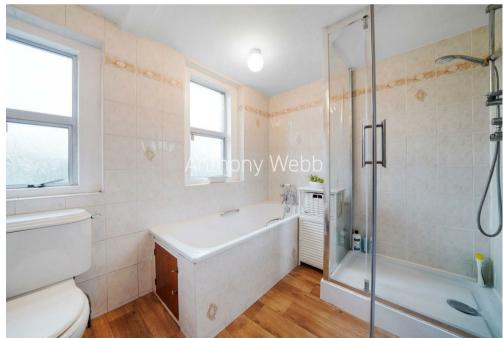

Porch leading to impressive entrance hallway with original front door and stained glass windows • Cellar • Spacious through lounge with bay window and door to rear garden • Modern kitchen/diner • Utility room • Ground floor w.c • First floor landing and stairs to original second floor • Family bath/shower room • Two double bedrooms and one single bedroom on first floor • Original second floor offers a fourth bedroom and access to loft space • Gas central heating • Paved hardstanding to front • Well maintained rear garden.

Enfield Council Tax Band E

- Four Bedrooms
- Edwardian Terrace House
- Through Lounge
- Modern Kitchen/ Diner
- Utility Room + W.C
- Bath/Shower Room
- Cellar
- Rear Garden