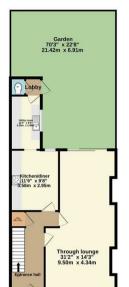

## Palmerston Road Wood Green London N22 8RB

Tenure: Freehold

Gross Internal Area: 1518.00 sq ft

Bf00000693

TOTAL FLOOR AREA: 1518sq.ft. (141.0 sq.m.) approx. islit every attempt has been made to ensure the accuracy of the floorplan contained here, measurements does, windows, control and squ defil there has exploratingle and on especiability to lake the ray error, specially explored to the square of the square of the square of the square of the square specially purchaser. The services, systems and appliances shown have not been tested and no guarantee as to their operating or efficiency can be given.