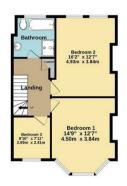

Porch leading to impressive entrance hallway with original front door and stained glass windows • Cellar • Spacious through lounge with bay window and door to rear garden • Modern kitchen/diner • Utility room • Ground floor w.c • First floor landing and stairs to original second floor • Family bath/shower room • Two double bedrooms and one single bedroom on first floor • Original second floor offers a fourth bedroom and access to loft space • Gas central heating • Paved hardstanding to front • Well maintained rear garden.

## Palmerston Road Wood Green London N22 8RB

Tenure: Freehold

Gross Internal Area: 1518.00 sq ft

Bf00000693

TOTAL FLOOR AREA: 1518sq.ft. (141.0 sq.m.) approx. islit every attempt has been made to ensure the accuracy of the floorplan contained here, measurements does, windows, control and squ defil there has exploratingle and on especiability to lake the ray error, specially explored to the square of the square of the square of the square of the square specially purchaser. The services, systems and appliances shown have not been tested and no guarantee as to their operating or efficiency can be given.