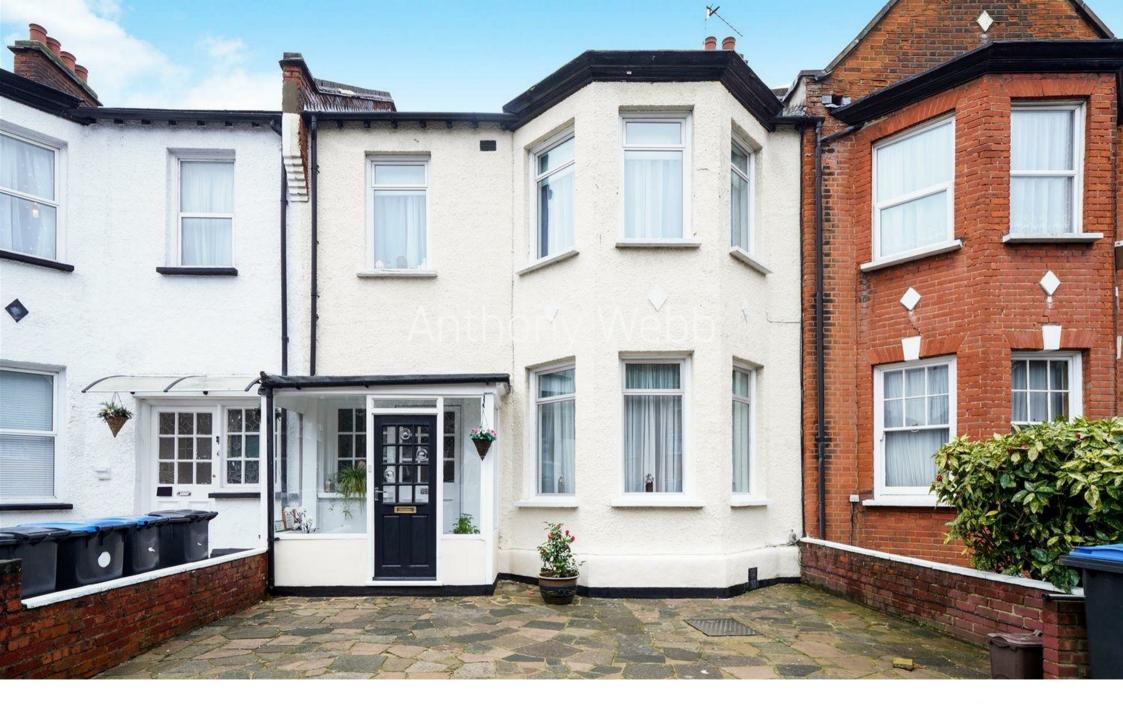

Palmerston Road, Wood Green, London, N22 £785,000 Freehold

## Palmerston Road, Wood Green, London, N22

Well presented Edwardian four bedroom period family house offering in excess of 1500sq ft of well appointed living space over three original floors.

Palmerston Road runs parallel to Green Lanes and is conveniently located for local shops, restaurants, bars, bus routes and Bowes Park mainline station into Moorgate. There are several underground stations within a short bus ride including Wood Green, Bounds Green and Arnos Grove. Myddleton Road is also a short walk away with its thriving shops, monthly Sunday street market and superb sense of community leading to its being awarded London's best high street in 2016.

Porch leading to impressive entrance hallway with original front door and stained glass windows • Cellar • Spacious through lounge with bay window and door to rear garden • Modern kitchen/diner • Utility room • Ground floor w.c • First floor landing and stairs to original second floor • Family bath/shower room • Two double bedrooms and one single bedroom on first floor • Original second floor offers a fourth bedroom and access to loft space • Gas central heating • Paved hardstanding to front • Well maintained rear garden.