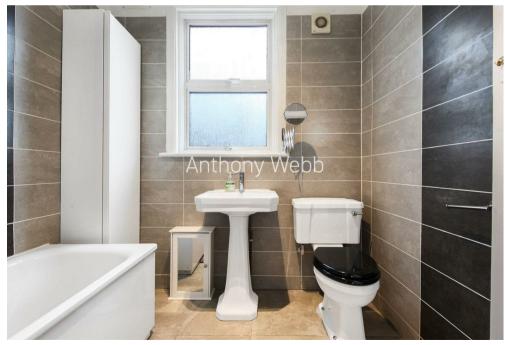

Original front door and storm porch • Hallway with tiled floor • Spacious through lounge with large bay window • Extended kitchen/diner with doors to garden • Ground floor shower room • Landing with access to loft via original loft ladder • Two double bedrooms • One single bedroom • Modern family bathroom • Off street parking • Well maintained rear garden measuring 85ft x 20ft.

Enfield Council Tax Band E

- Three bedrooms
- Edwardian terrace house
- Through lounge
- Extended kitchen/diner
- Two bath/shower rooms
- Double glazing/gas central heating
- Off street parking
- Rear Garden