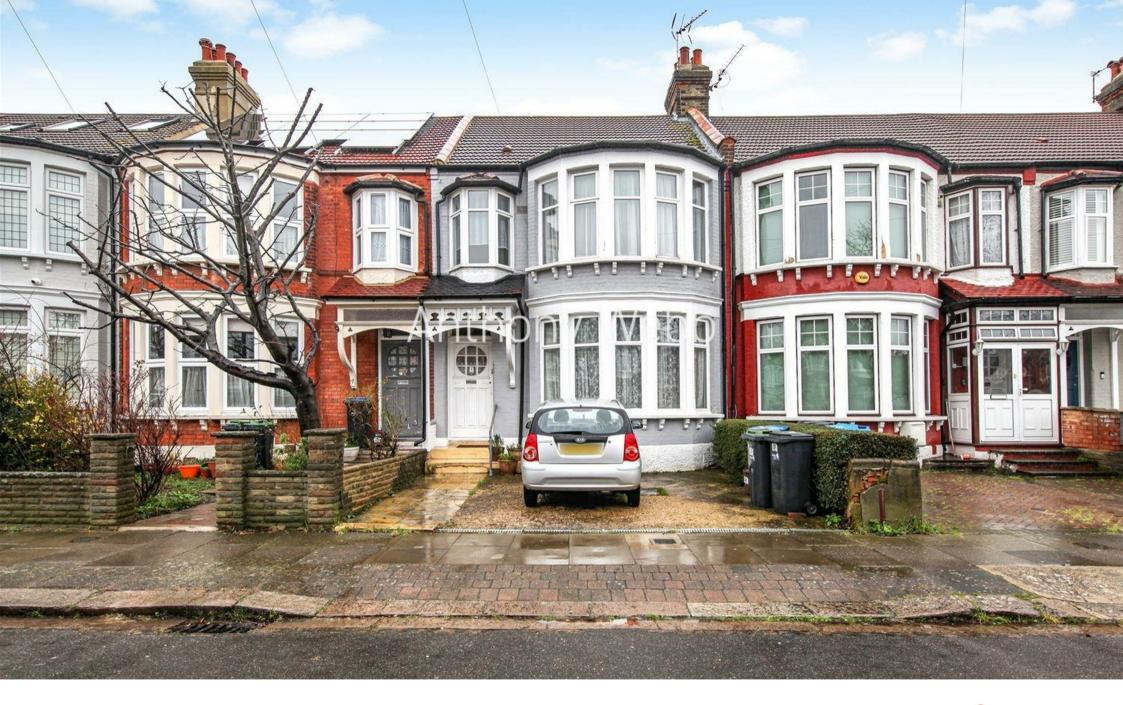

The Crest, Palmers Green, London, N13 Chain Free £739,995 Freehold

## The Crest, Palmers Green, London, N13

Well presented extended three bedroom Edwardian family home offering spacious and bright accommodation over two well appointed floors in the heart of Palmers Green.

The Crest is a most desirable residential turning located between The Grove and Riverway. The property is a short walk to Green Lanes shops, restaurants and Palmers Green mainline station into Moorgate. Green spaces are well catered for with Broomfield Park, Hazelwood Recreation Ground and the New River within a few minutes walk. The property falls within the Hazelwood Primary School catchment area.

Original front door and storm porch • Hallway with tiled floor • Spacious through lounge with large bay window • Extended kitchen/diner with doors to garden • Ground floor shower room • Landing with access to loft via original loft ladder • Two double bedrooms • One single bedroom • Modern family bathroom • Off street parking • Well maintained rear garden measuring 85ft x 20ft.

Enfield Council Tax Band E

- Three bedrooms
- Edwardian terrace house
- Through lounge
- Extended kitchen/diner
- Two bath/shower rooms
- Double glazing/gas central heating
- Off street parking
- Rear Garden