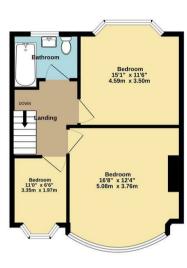

## The Crest Palmers Green London N13 5JT

Tenure: Freehold

Gross Internal Area: 1265.00 sq ft

Ground floor 734 sq.ft. (68.2 sq.m.) approx.

TOTAL FLOOR AREA: 1285 s.g.ft. (L17.5 s.g.m.) approx.
White every attent plan been made to enter be accuse, of the Roogian contained free, measurement of doors, windows, come and any other terms are appropriate and no responsibility is taken for any consistion or insidement. This plan is for illustrative purposes only and should be used as such by any cospective purchaser. The services, systems and applicances shown have not been tested and no guarant as to their operation of the companies of the services.