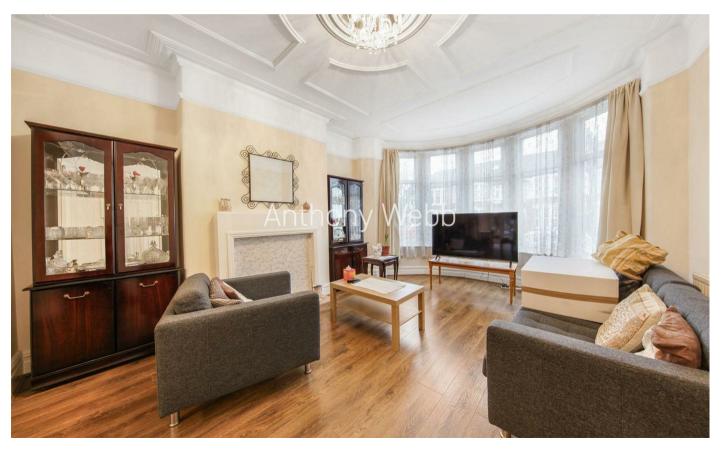

Original front door and storm porch • Hallway with tiled floor • Spacious through lounge with large bay window • Extended kitchen/diner with doors to garden • Ground floor shower room • Landing with access to loft via original loft ladder • Two double bedrooms • One single bedroom • Modern family bathroom • Off street parking • Well maintained rear garden measuring 85ft x 20ft.