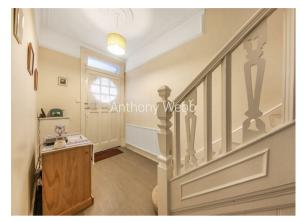

Original front door and storm porch • Hallway with tiled floor • Spacious through lounge with large bay window • Extended kitchen/diner with doors to garden • Ground floor shower room • Landing with access to loft via original loft ladder • Two double bedrooms • One single bedroom • Modern family bathroom • Off street parking • Well maintained rear garden measuring 85ft x 20ft.