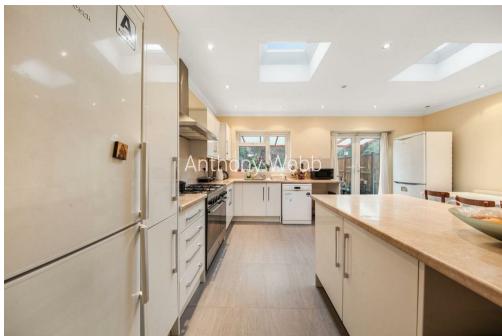

Original front door and storm porch • Hallway with tiled floor • Spacious through lounge with large bay window • Extended kitchen/diner with doors to garden • Ground floor shower room • Landing with access to loft via original loft ladder • Two double bedrooms • One single bedroom • Modern family bathroom • Off street parking • Well maintained rear garden measuring 85ft x 20ft.

Enfield Council Tax Band E

- Three bedrooms
- Edwardian terrace house
- Through lounge
- Extended kitchen/diner
- Two bath/shower rooms
- Double glazing/gas central heating
- Off street parking
- Rear Garden