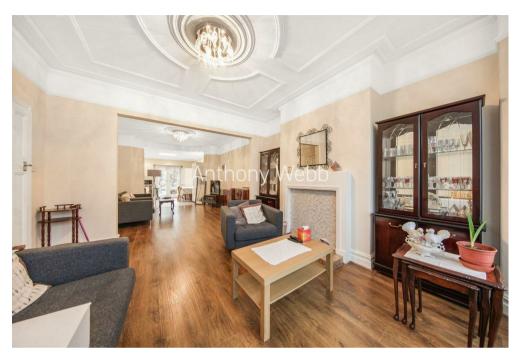

Original front door and storm porch • Hallway with tiled floor • Spacious through lounge with large bay window • Extended kitchen/diner with doors to garden • Ground floor shower room • Landing with access to loft via original loft ladder • Two double bedrooms • One single bedroom • Modern family bathroom • Off street parking • Well maintained rear garden measuring 85ft x 20ft.

Enfield Council Tax Band E

- Three bedrooms
- Edwardian terrace house
- Through lounge
- Extended kitchen/diner
- Two bath/shower rooms
- Double glazing/gas central heating
- Off street parking
- Rear Garden