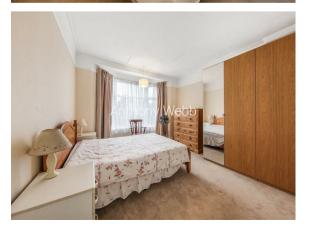

Original front door and storm porch • Hallway with tiled floor • Spacious through lounge with large bay window • Extended kitchen/diner with doors to garden • Ground floor shower room • Landing with access to loft via original loft ladder • Two double bedrooms • One single bedroom • Modern family bathroom • Off street parking • Well maintained rear garden measuring 85ft x 20ft.

Enfield Council Tax Band E

- Three bedrooms
- Edwardian terrace house
- Through lounge
- Extended kitchen/diner
- Two bath/shower rooms
- Double glazing/gas central heating
- Off street parking
- Rear Garden