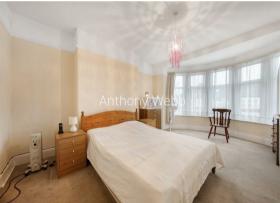

Original front door and storm porch • Hallway with tiled floor • Spacious through lounge with large bay window • Extended kitchen/diner with doors to garden • Ground floor shower room • Landing with access to loft via original loft ladder • Two double bedrooms • One single bedroom • Modern family bathroom • Off street parking • Well maintained rear garden measuring 85ft x 20ft.