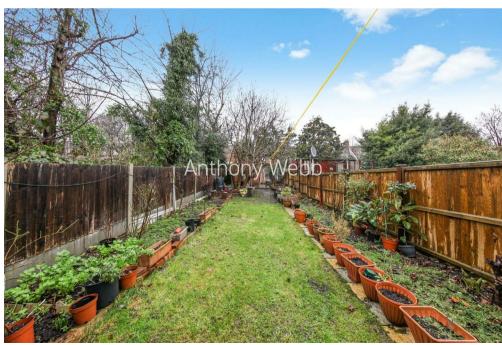

Original front door and storm porch • Hallway with tiled floor • Spacious through lounge with large bay window • Extended kitchen/diner with doors to garden • Ground floor shower room • Landing with access to loft via original loft ladder • Two double bedrooms • One single bedroom • Modern family bathroom • Off street parking • Well maintained rear garden measuring 85ft x 20ft.