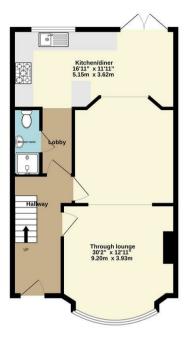

## The Crest Palmers Green London N13 5JT

Tenure: Freehold

Gross Internal Area: 1265.00 sq ft

Ground floor 734 sq.ft. (68.2 sq.m.) approx.

TOTAL FLOOR AREA: 1285 s.g.ft. (L17.5 s.g.m.) approx.
White every attent plan been made to enter be accuse, of the Roogian contained free, measurement of doors, windows, come and any other terms are appropriate and no responsibility is taken for any consistion or insidement. This plan is for illustrative purposes only and should be used as such by any cospective purchaser. The services, systems and applicances shown have not been tested and no guarant as to their operation of the companies of the services.