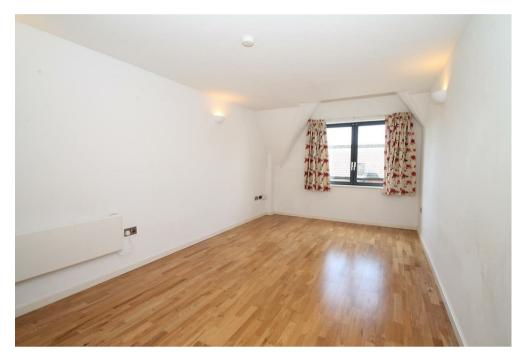

Secure communal entrance • Spacious hallway with wood floor, fitted wardrobes and utility cupboard with space for a washing machine • 31ft living/kitchen space with wood floor and integrated appliances • Two good size bedrooms both with fitted wardrobes • Modern bathroom and en-suite shower room to main bedroom • Double glazing • Electric heating • Secure parking space.