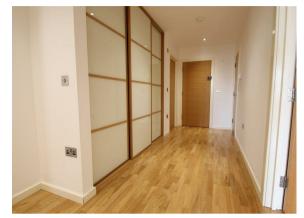

Secure communal entrance • Spacious hallway with wood floor, fitted wardrobes and utility cupboard with space for a washing machine • 31ft living/kitchen space with wood floor and integrated appliances • Two good size bedrooms both with fitted wardrobes • Modern bathroom and en-suite shower room to main bedroom • Double glazing • Electric heating • Secure parking space.