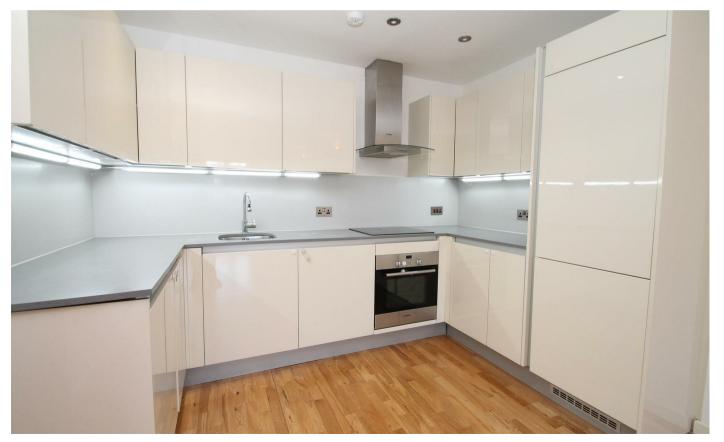

Secure communal entrance • Spacious hallway with wood floor, fitted wardrobes and utility cupboard with space for a washing machine • 31ft living/kitchen space with wood floor and integrated appliances • Two good size bedrooms both with fitted wardrobes • Modern bathroom and en-suite shower room to main bedroom • Double glazing • Electric heating • Secure parking space.