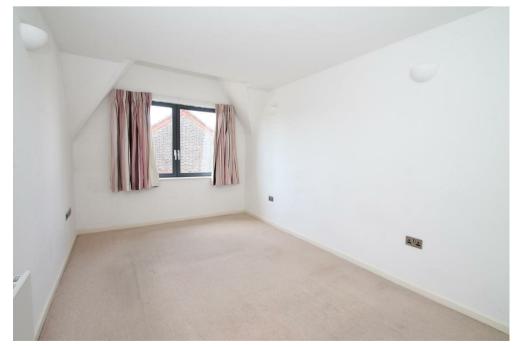

Secure communal entrance • Spacious hallway with wood floor, fitted wardrobes and utility cupboard with space for a washing machine • 31ft living/kitchen space with wood floor and integrated appliances • Two good size bedrooms both with fitted wardrobes • Modern bathroom and en-suite shower room to main bedroom • Double glazing • Electric heating • Secure parking space.