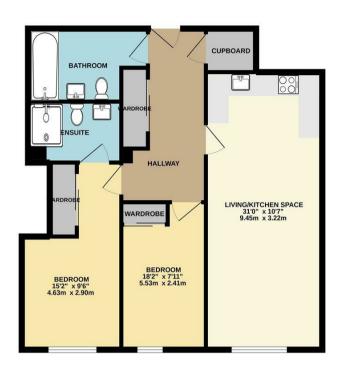

SECOND FLOOR

Tenure: Leasehold

Gross Internal Area: 850.00 sq ft

TOTAL FLOOR AREA: 850sq.ft. (79.0 sq.m.) approx.

White every attempt has been made to ensure the accuracy of the footpen contained been, measurements of doors, without, course and any other time are approximate and to responsibly is sleen for any error.