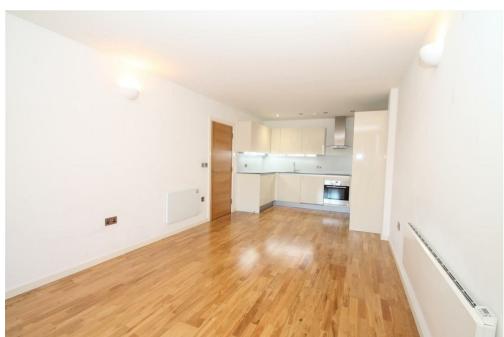

Secure communal entrance • Spacious hallway with wood floor, fitted wardrobes and utility cupboard with space for a washing machine • 31ft living/kitchen space with wood floor and integrated appliances • Two good size bedrooms both with fitted wardrobes • Modern bathroom and en-suite shower room to main bedroom • Double glazing • Electric heating • Secure parking space.