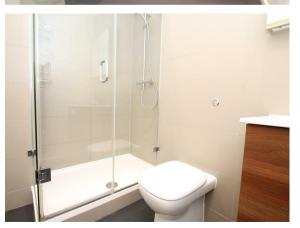

Secure communal entrance • Spacious hallway with wood floor, fitted wardrobes and utility cupboard with space for a washing machine • 31ft living/kitchen space with wood floor and integrated appliances • Two good size bedrooms both with fitted wardrobes • Modern bathroom and en-suite shower room to main bedroom • Double glazing • Electric heating • Secure parking space.