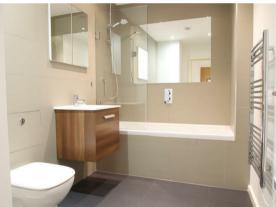

Secure communal entrance • Spacious hallway with wood floor, fitted wardrobes and utility cupboard with space for a washing machine • 31ft living/kitchen space with wood floor and integrated appliances • Two good size bedrooms both with fitted wardrobes • Modern bathroom and en-suite shower room to main bedroom • Double glazing • Electric heating • Secure parking space.