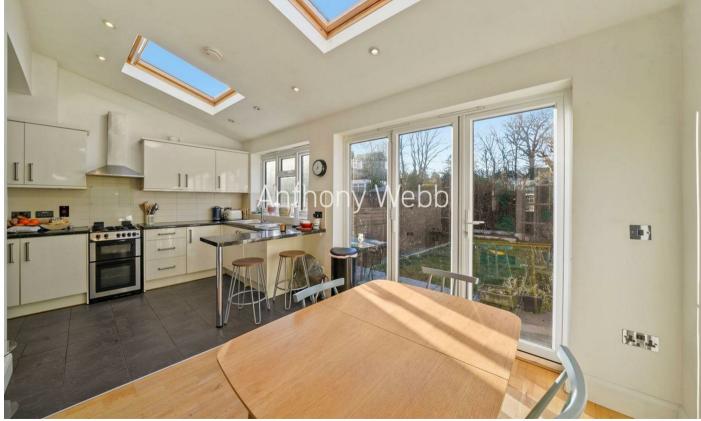

Entrance hallway • Through lounge with bay window and fireplace • Modern extended fitted kitchen/diner with breakfast bar, skylights and bi-fold doors to garden • Utility area • Guest cloak w.c • First floor landing with access to loft with potential to convert • Two double bedrooms • A single bedroom • Modern family bathroom • Double glazing • Gas central heating • Off street parking for two cars • 52ft westerly facing rear garden.