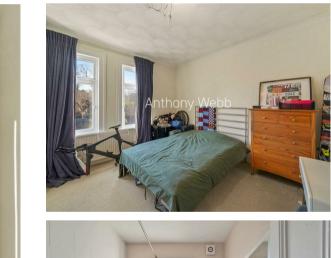

Entrance hallway • Through lounge with bay window and fireplace • Modern extended fitted kitchen/diner with breakfast bar, skylights and bi-fold doors to garden • Utility area • Guest cloak w.c • First floor landing with access to loft with potential to convert • Two double bedrooms • A single bedroom • Modern family bathroom • Double glazing • Gas central heating • Off street parking for two cars • 52ft westerly facing rear garden.