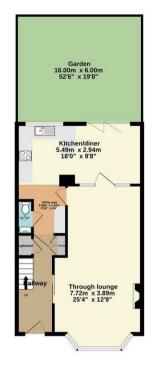

Entrance hallway • Through lounge with bay window and fireplace • Modern extended fitted kitchen/diner with breakfast bar, skylights and bi-fold doors to garden • Utility area • Guest cloak w.c • First floor landing with access to loft with potential to convert • Two double bedrooms • A single bedroom • Modern family bathroom • Double glazing • Gas central heating • Off street parking for two cars • 52ft westerly facing rear garden.

## Hoppers Road Winchmore Hill London N21 3LP

Tenure: Freehold Gross Internal Area: 1158.00 sq ft

Ground floor 61.9 sq.m. (666 sq.ft.) approx. 1st floor 45.7 sq.m. (492 sq.ft.) approx

TOTAL FLOOR AREA:  $107.6 \, \text{sq} m$ ,  $(1158 \, \text{sq} \%)$  approx. We can adverge that been made to ensure the accuracy of the flooplan contained them, encourance of doors, and encourance of the flooplan contained them are the flooplan contained them are the floop encourance omassion or encourance. This pain the instantion purposes you and bould the cost with any prospective purchase. The service, systems and applicances shown have not been tested and no guarant as to their operating of encourance of the down.