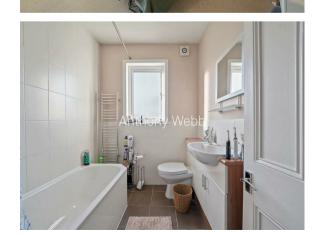

Entrance hallway • Through lounge with bay window and fireplace • Modern extended fitted kitchen/diner with breakfast bar, skylights and bi-fold doors to garden • Utility area • Guest cloak w.c • First floor landing with access to loft with potential to convert • Two double bedrooms • A single bedroom • Modern family bathroom • Double glazing • Gas central heating • Off street parking for two cars • 52ft westerly facing rear garden.