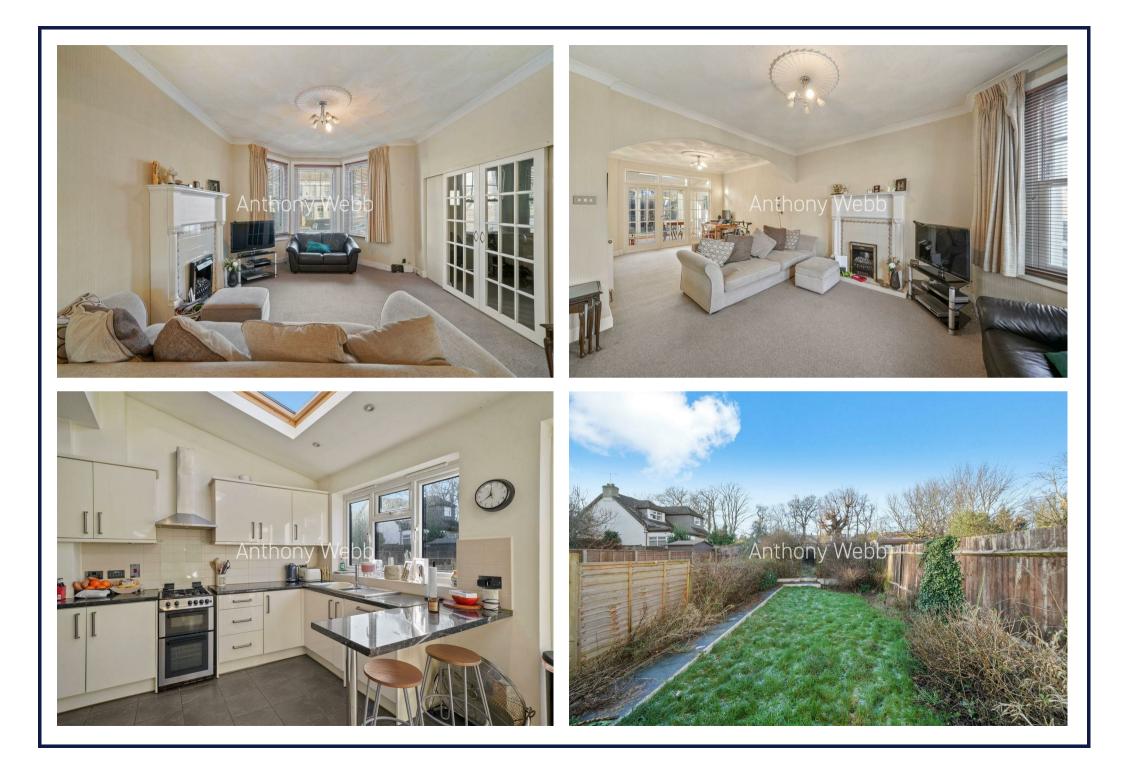

Entrance hallway • Through lounge with bay window and fireplace • Modern extended fitted kitchen/diner with breakfast bar, skylights and bi-fold doors to garden • Utility area • Guest cloak w.c • First floor landing with access to loft with potential to convert • Two double bedrooms • A single bedroom • Modern family bathroom • Double glazing • Gas central heating • Off street parking for two cars • 52ft westerly facing rear garden.