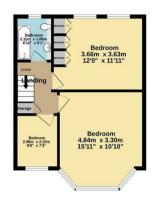

Entrance hallway • Through lounge with bay window and fireplace • Modern extended fitted kitchen/diner with breakfast bar, skylights and bi-fold doors to garden • Utility area • Guest cloak w.c • First floor landing with access to loft with potential to convert • Two double bedrooms • A single bedroom • Modern family bathroom • Double glazing • Gas central heating • Off street parking for two cars • 52ft westerly facing rear garden.

## Hoppers Road Winchmore Hill London N21 3LP

Tenure: Freehold Gross Internal Area: 1158.00 sq ft

Ground floor 61.9 sq.m. (666 sq.ft.) approx. 1st floor 45.7 sq.m. (492 sq.ft.) approx

TOTAL FLOOR AREA:  $107.6 \, \text{sq} m$ ,  $(1158 \, \text{sq} \%)$  approx. We can adverge that been made to ensure the accuracy of the flooplan contained them, encourance of doors, and encourance of the flooplan contained them are the flooplan contained them are the floop encourance omassion or encourance. This pain the instantion purposes you and bould the cost with any prospective purchase. The service, systems and applicances shown have not been tested and no guarant as to their operating of encourance of the down.