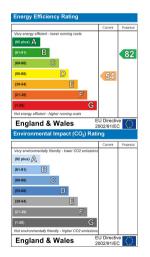

ubject to usual consents. The property requires full modernisation.

Arnold Gardens is a popular residential turning between Chimes Avenue and Oakthorpe Road and is within a few minutes walk of Green Lanes shops, restaurants, bus routes and Palmers Green mainline station into Finsbury Park and Moorgate. There are numerous green spaces/walks within easy reach including The New River, Hazelwood recreation ground and Broomfield Park. Hazelwood primary school is also a short walk away.

Enfield Council tax band E

- Three bedrooms
- End of terrace house
- Two receptions
- Kitchen/diner
- Lean to/w.c
- First floor bathroom and separate w.c
- Two garages
- Front and rear gardens

















Arnold Gardens Palmers Green London N13 5JE

Tenure: Freehold

Gross Internal Area: 1195.00 sq ft







Ground floor



TOTAL FLOOR AREA: 11.10 sq.m. (1195 sq.ft) approx.

What every steeger has been made to ensure the accusary of the floorigan contained here, measurem of doors, windows, come and any other term are approximate and on responsibility is taken for large reomission or miss-statement. This plan is its instrustene purposes only and should be used as such by a
prospective purchaser. The services, systems and appliances shown have not been tested and no guara
as to their operations of the control of the

Property particulars as supplied by Anthony Webb Estate Agents are set out as a general outline in accordance with the Property Misdescriptions Act (1991) only for the guidance of intending purchasers of lessees, and do not constitute any part of an offer or contract. Details ar