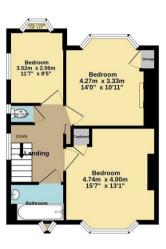

Tenure: Freehold

Gross Internal Area: 1195.00 sq ft

Ground floor

TOTAL FLOOR AREA: 11.10 sq.m. (1195 sq.ft) approx.

What every steeger has been made to ensure the accusary of the floorigan contained here, measurem of doors, windows, come and any other term are approximate and on responsibility is taken for large reomission or miss-statement. This plan is its instrustene purposes only and should be used as such by a
prospective purchaser. The services, systems and appliances shown have not been tested and no guara
as to their operations of the control of the