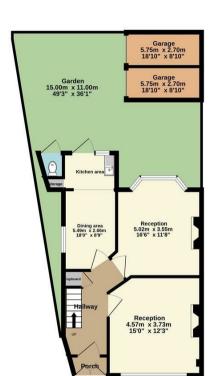

Tenure: Freehold

Gross Internal Area: 1195.00 sq ft

Ground floor

TOTAL FLOOR AREA: 11.10 sq.m. (1195 sq.ft) approx.

What every steeger has been made to ensure the accusary of the floorigan contained here, measurem of doors, windows, come and any other term are approximate and on responsibility is taken for large reomission or miss-statement. This plan is its instrustene purposes only and should be used as such by a
prospective purchaser. The services, systems and appliances shown have not been tested and no guara
as to their operations of the control of the