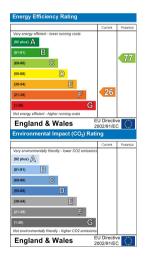

Enfield Council tax band E

- Three bedrooms
- 1930s built terrace house
- Two receptions
- Galley kitchen
- First floor bathroom
- Front and rear gardens