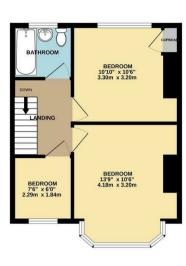

## New Park Avenue Palmers Green London N13 5ND

Tenure: Freehold

Gross Internal Area: 814.00 sq ft

GROUND FLOOR 403 sq.ft. (37.4 sq.m.) approx. 1ST FLOOR 411 sq.ft. (38.2 sq.m.) approx.

TOTAL FLOOR AREA: 814 sq.ft. (7.5 6 sq.m.) appriox.

Whist every attempt has been made to extreme the accuracy of the fooglan contained here, measurement of doors, weddows, comes and any other terms are approximate and no responsibility is taken to any error emission or mis-statement. This plan is for illustrative purposes only and should be used as such by any prospective purchasers. The services, systems and appliances shown have not been tested and no guarant as to third organization of the properties of the services.