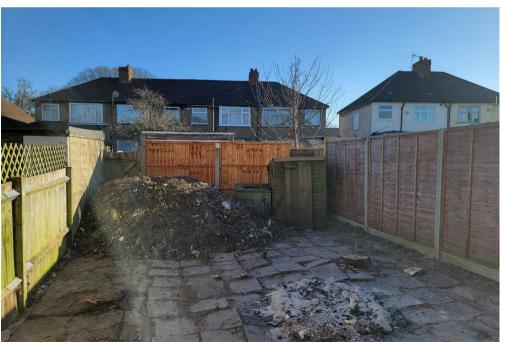

## New Park Avenue, Palmers Green, London, N13

CHAIN FREE. Three bedroom 1930s built terrace house requiring full renovation. The property consists of two receptions, galley kitchen, first floor bathroom, large front garden with potential for off street parking and garden to rear.

Enfield Council tax band E

- Three bedrooms
- 1930s built terrace house
- Two receptions
- Galley kitchen
- First floor bathroom
- Front and rear gardens