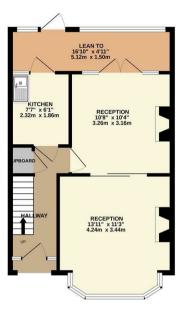

## New Park Avenue Palmers Green London N13 5ND

Tenure: Freehold

Gross Internal Area: 814.00 sq ft

GROUND FLOOR 403 sq.ft. (37.4 sq.m.) approx. 1ST FLOOR 411 sq.ft. (38.2 sq.m.) approx.

TOTAL FLOOR AREA: 814 sq.ft. (7.5 6 sq.m.) appriox.

Whist every attempt has been made to extreme the accuracy of the fooglan contained here, measurement of doors, weddows, comes and any other terms are approximate and no responsibility is taken to any error emission or mis-statement. This plan is for illustrative purposes only and should be used as such by any prospective purchasers. The services, systems and appliances shown have not been tested and no guarant as to third organization of the properties of the services.