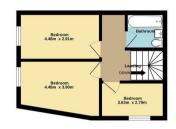

## **Brook Mews, North Circular Road** London N13 6BJ

Ground floor

1st floor

TOTAL FLOOR AREA : 105.0 sg.m. appro

Property particulars as supplied by Anthony Webb Estate Agents are set out as a general outline in accordance with the Property Misdescriptions Act (1991) only for the guidance of intending purchasers of lessees, and do not constitute any part of an offer or contract. Details are given without any responsibility, and any intending purchasers, lessees or third parties should not rely on them as inspection or otherwise as to the correctness of each of them. We have not carried out a structural survey and the services, appliances and specific fittings have not been tested. All photographs, measurements, floor plans and distances referred to are given as a guide only and should not be relied upon for the purchase of carpets or any other fixtures statements or representations of fact, but must satisfy themselves by or of fittings. gardens, roof terraces, balconies and communal gardens as well as tenure and lease details cannot have their accuracy guaranteed for intending purchasers. Lease details, service ground rent (where applicable) are given as a guide only and should be checked and confirmed by your solicitor prior to exchange of contracts. no person in the employment of Anthony Webb has any authority to make any representation or warranty whatever in relation to this property.

348 Green Lanes, Palmers Green, London N13 5TJ

**Tenure: Freehold** 

Gross Internal Area: 1130.00 sq ft