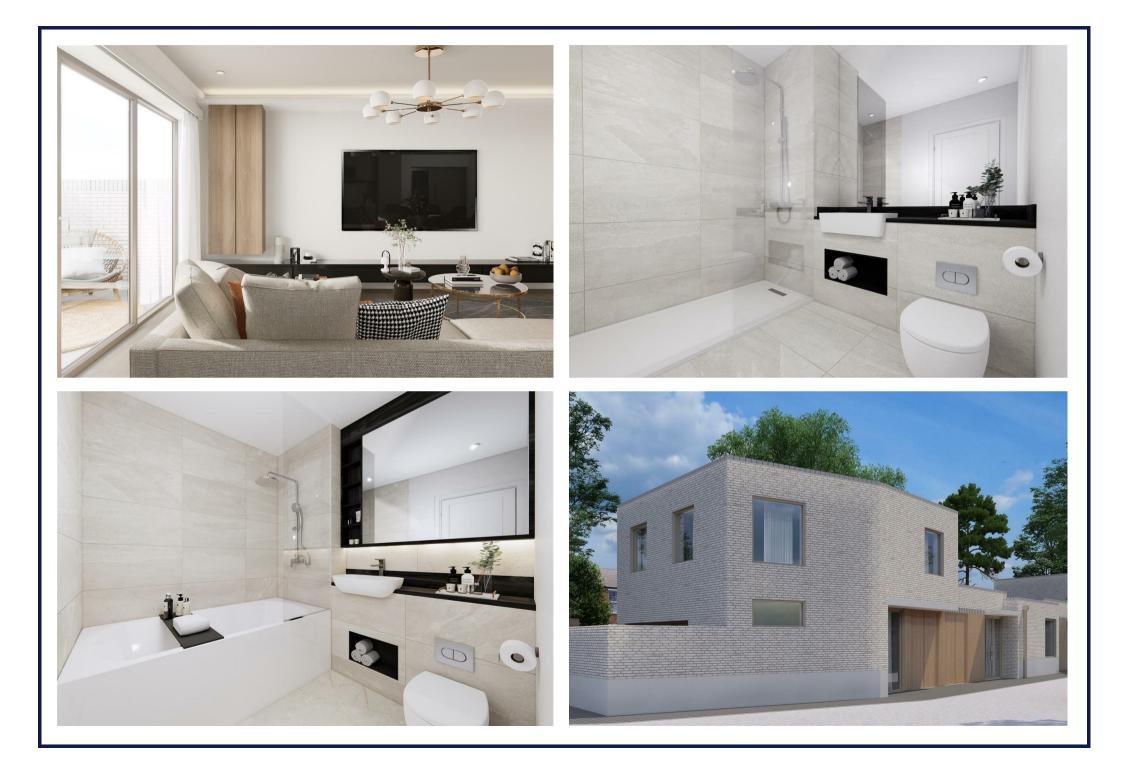

The ground floor offers a spacious open plan living/kitchen space with integrated Bosch appliances and bi-fold doors to private walled courtyard terrace • Ground floor contemporary shower room • Utility/boiler room • The second floor consists of three good size bedrooms and a luxury family bathroom. The property benefits from an allocated parking space.