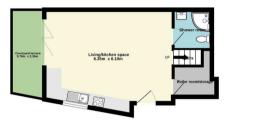

## **Brook Mews, North Circular Road** London N13 6BJ

Ground floor

1st floor

TOTAL FLOOR AREA : 105.0 sg.m. appro

Property particulars as supplied by Anthony Webb Estate Agents are set out as a general outline in accordance with the Property Misdescriptions Act (1991) only for the guidance of intending purchasers of lessees, and do not constitute any part of an offer or contract. Details are given without any responsibility, and any intending purchasers, lessees or third parties should not rely on them as inspection or otherwise as to the correctness of each of them. We have not carried out a structural survey and the services, appliances and specific fittings have not been tested. All photographs, measurements, floor plans and distances referred to are given as a guide only and should not be relied upon for the purchase of carpets or any other fixtures statements or representations of fact, but must satisfy themselves by or of fittings. gardens, roof terraces, balconies and communal gardens as well as tenure and lease details cannot have their accuracy guaranteed for intending purchasers. Lease details, service ground rent (where applicable) are given as a guide only and should be checked and confirmed by your solicitor prior to exchange of contracts. no person in the employment of Anthony Webb has any authority to make any representation or warranty whatever in relation to this property.

348 Green Lanes, Palmers Green, London N13 5TJ

**Tenure: Freehold** 

Gross Internal Area: 1130.00 sq ft