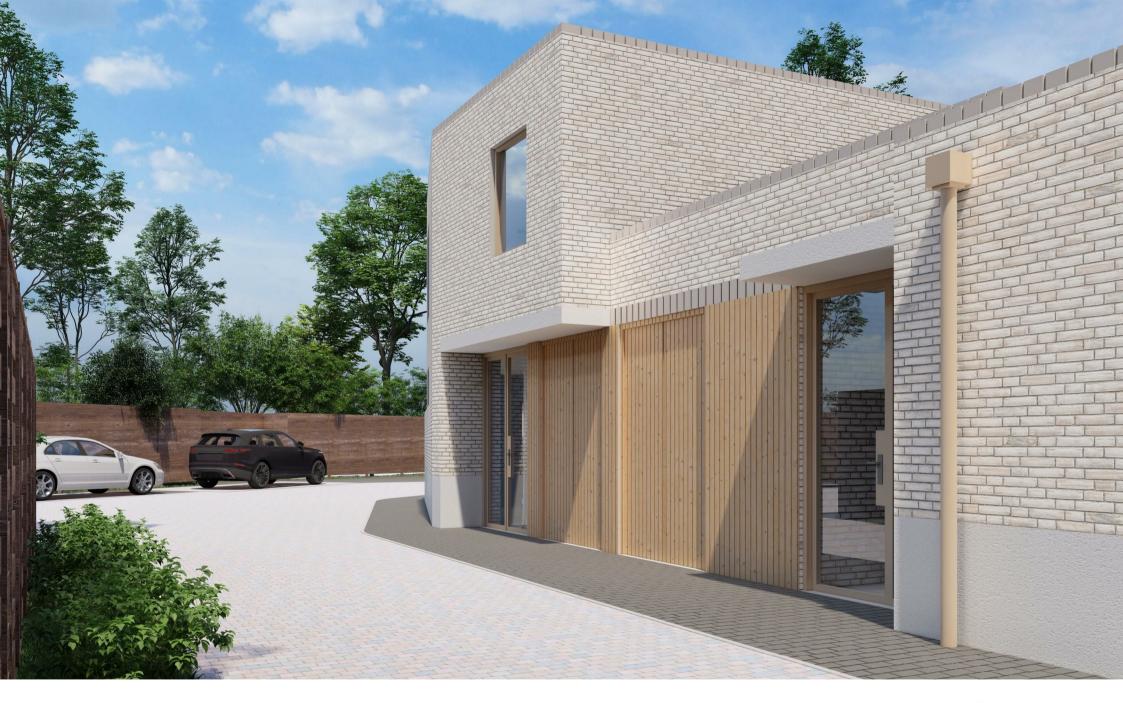

## Brook Mews, North Circular Road, London, N13

NEW HOME. Three bedroom, two bath/shower room end of terrace mews house set in a new gated development of 9 properties close to Green Lanes wealth of shops, restaurants and transport links.

Broom Mews is located close to the junction of Green Lanes and the North Circular road and provides easy access to a multitude of bus routes and stations including Bounds Green and Arnos Grove underground stations (Piccadilly) and Palmers Green and Bowes Parks mainline stations into Finsbury Park/Moorgate. Excellent road links into London and beyond via the A10 and A406.

The ground floor offers a spacious open plan living/kitchen space with integrated Bosch appliances and bi-fold doors to private walled courtyard terrace • Ground floor contemporary shower room • Utility/boiler room • The second floor consists of three good size bedrooms and a luxury family bathroom. The property benefits from an allocated parking space.