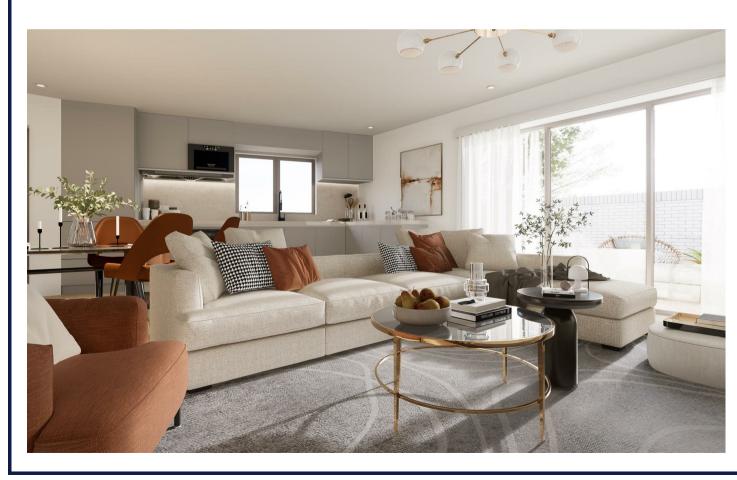

The ground floor offers a spacious open plan living/kitchen space with integrated Bosch appliances and bi-fold doors to private walled courtyard terrace • Ground floor contemporary shower room • Utility/boiler room • The second floor consists of three good size bedrooms and a luxury family bathroom. The property benefits from an allocated parking space.