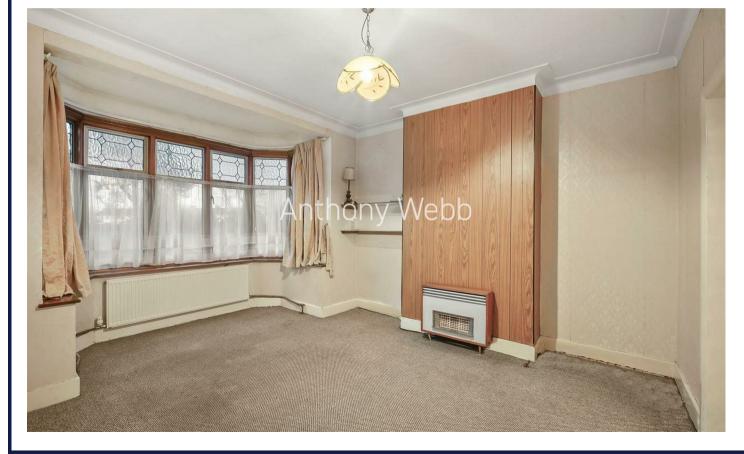

Hallway with original front door and parquet flooring • Front reception with bay window and interconnecting doors to rear reception • Extended kitchen/diner • Guest w.c • First floor landing with storage cupboard • Two double bedrooms with bay windows • One single bedroom with bay window • Bathroom with access to loft space with potential to convert • Gas central heating • Mostly double glazed • Garage to rear • West facing rear garden with access to service road.