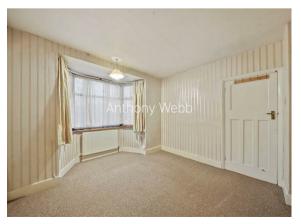

Hallway with original front door and parquet flooring • Front reception with bay window and interconnecting doors to rear reception • Extended kitchen/diner • Guest w.c • First floor landing with storage cupboard • Two double bedrooms with bay windows • One single bedroom with bay window • Bathroom with access to loft space with potential to convert • Gas central heating • Mostly double glazed • Garage to rear • West facing rear garden with access to service road.