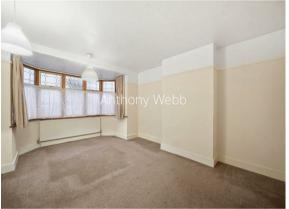

Hallway with original front door and parquet flooring • Front reception with bay window and interconnecting doors to rear reception • Extended kitchen/diner • Guest w.c • First floor landing with storage cupboard • Two double bedrooms with bay windows • One single bedroom with bay window • Bathroom with access to loft space with potential to convert • Gas central heating • Mostly double glazed • Garage to rear • West facing rear garden with access to service road.