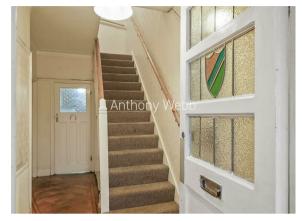

Hallway with original front door and parquet flooring • Front reception with bay window and interconnecting doors to rear reception • Extended kitchen/diner • Guest w.c • First floor landing with storage cupboard • Two double bedrooms with bay windows • One single bedroom with bay window • Bathroom with access to loft space with potential to convert • Gas central heating • Mostly double glazed • Garage to rear • West facing rear garden with access to service road.