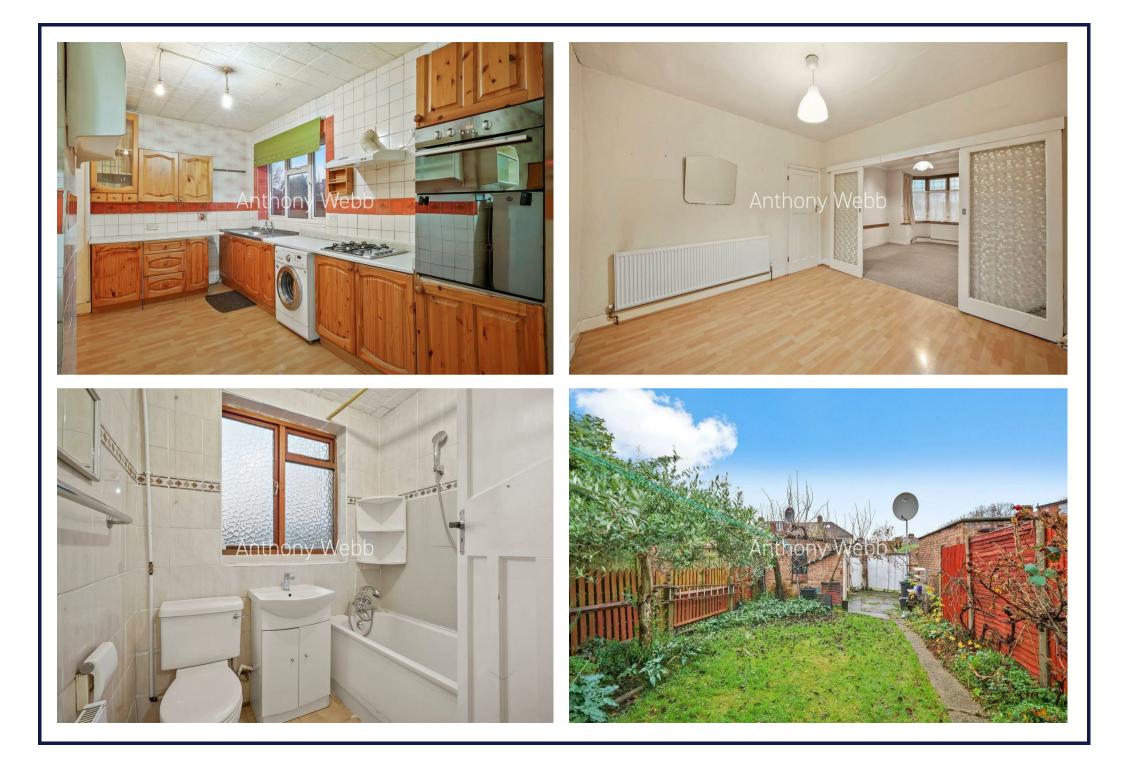

Hallway with original front door and parquet flooring • Front reception with bay window and interconnecting doors to rear reception • Extended kitchen/diner • Guest w.c • First floor landing with storage cupboard • Two double bedrooms with bay windows • One single bedroom with bay window • Bathroom with access to loft space with potential to convert • Gas central heating • Mostly double glazed • Garage to rear • West facing rear garden with access to service road.