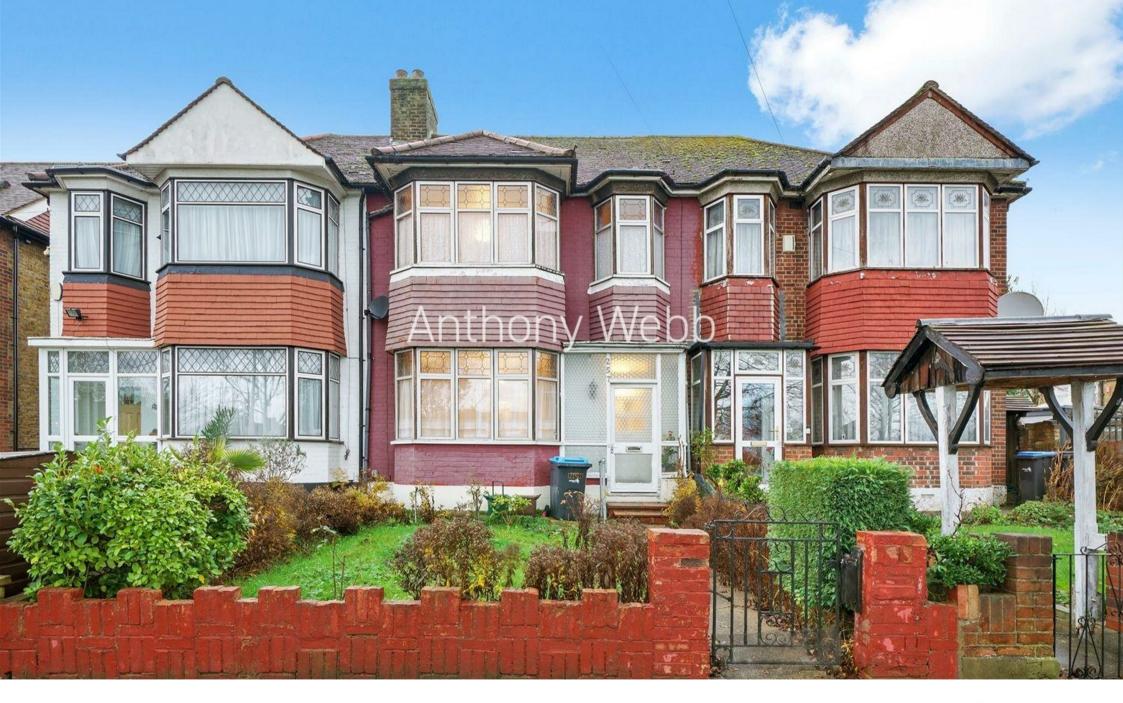

Firs Lane, Palmers Green, London, N13 Chain Free £599,995 Freehold

## Firs Lane, Palmers Green, London, N13

Chain free 1930s built extended three bedroom terrace house with fantastic views over Firs Farm Wetlands park which is opposite. The property requires modernisation and offers a great opportunity to create a wonderful family home.

Hallway with original front door and parquet flooring • Front reception with bay window and interconnecting doors to rear reception • Extended kitchen/diner • Guest w.c • First floor landing with storage cupboard • Two double bedrooms with bay windows • One single bedroom with bay window • Bathroom with access to loft space with potential to convert • Gas central heating • Mostly double glazed • Garage to rear • West facing rear garden with access to service road.

Enfield Council Tax Band E

- Three bedrooms
- 1930s Built terrace house
- Two receptions
- Extended kitchen/diner
- Ground floor w.c
- Gas central heating
- Garage to rear
- Front and rear gardens

Firs Lane Palmers Green London N13 5QH