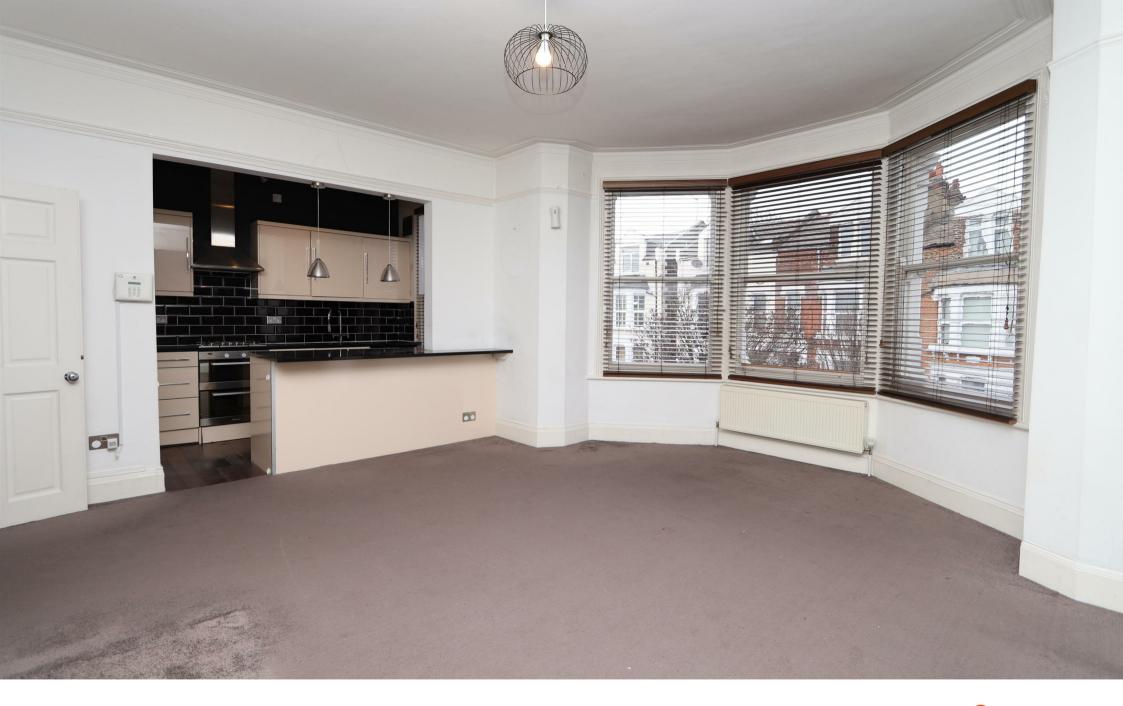

Secure communal front door to communal hallway • Spacious living room with large bay window • Fitted kitchen with granite work surfaces • Modern bath/shower room • The second floor consists of two good size double bedrooms with fitted wardrobes/walk in wardrobe/eaves storage space • Great views over the London skyline from rear bedroom • Gas central heating • Parking space for up to two cars • Own section of south facing garden accessed via side passage.