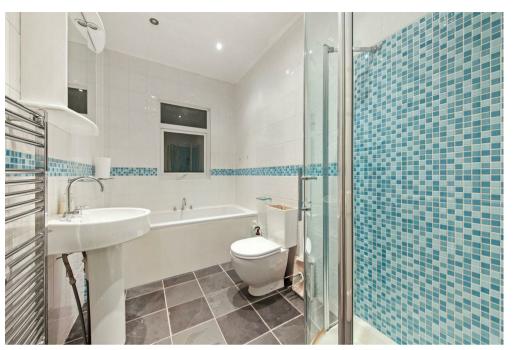

Secure communal front door to communal hallway • Spacious living room with large bay window • Fitted kitchen with granite work surfaces • Modern bath/shower room • The second floor consists of two good size double bedrooms with fitted wardrobes/walk in wardrobe/eaves storage space • Great views over the London skyline from rear bedroom • Gas central heating • Parking space for up to two cars • Own section of south facing garden accessed via side passage.