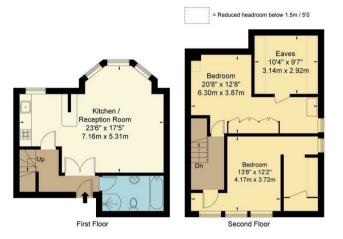

## Park Avenue Palmers Green London N13 5PG

Tenure: Leasehold

Gross Internal Area: 905.00 sq ft

## Park Avenue, Palmers Green, N13 5PG

Approx. Gross Internal Area = 84.1 sq m / 905 sq ft Eaves = 9.1 sq m / 97 sq ft Total = 93.2 sq m / 1002 sq ft

Ref Copyright P L A N

The Floor plan is not to scale and measurements and areas shown are approximate and therefore should be used for illustrative purposes only. The plan has been prepared in accordance with the RICS code of Measuring Practice and whilst we have confidence in the information produced it must not be relied on. If there is any aspect of particular importance, you should carry out or commission your own inspection of the property. Copyright @ BLEUPLAN