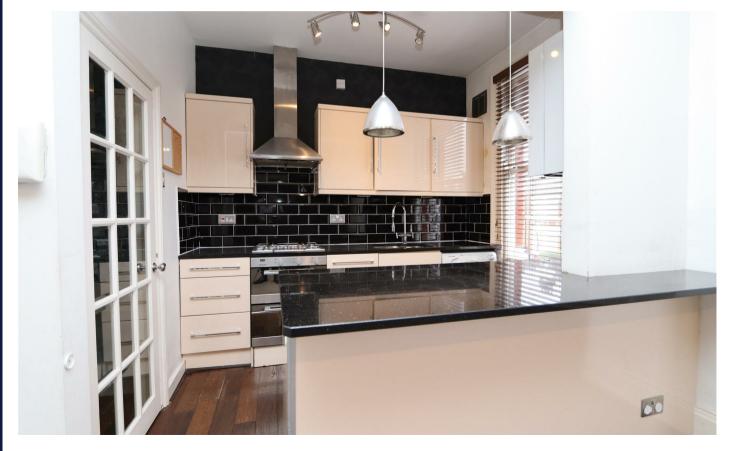

Secure communal front door to communal hallway • Spacious living room with large bay window • Fitted kitchen with granite work surfaces • Modern bath/shower room • The second floor consists of two good size double bedrooms with fitted wardrobes/walk in wardrobe/eaves storage space • Great views over the London skyline from rear bedroom • Gas central heating • Parking space for up to two cars • Own section of south facing garden accessed via side passage.