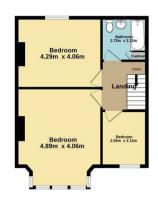

## Park Avenue, Palmers Green, London, N13

CHAIN FREE Edwardian three bedroom terrace house offering a generous 1269sq ft of floor space consisting of two spacious receptions, a morning room, kitchen, ground floor cloak room, spacious family bathroom and 88ft rear garden.

- Three bedrooms
- Edwardian terrace house
- Two receptions
- Morning room
- Kitchen
- Ground floor cloak room
- Bathroom
- Front and rear gardens

Park Avenue Palmers Green London N13 5PF

Tenure: Freehold Gross Internal Area: 1270.00 sq ft

1st floor 55.3 sq.m. approx.

TOTAL FLOOR AREA: 117.9 sq.m. approx. While every attempt makes to ensure the accuracy of the floopsine costability is taken to any every discose, wholess, to be been made to ensure the accuracy of the floopsine costability is taken to any every onsiston or emissioner. This pain the indicative proposed wind that but but as such by any prospective particular. The service, systems and appliances shown have not been tested and no guara as to the regressibly or efforcing of the given.