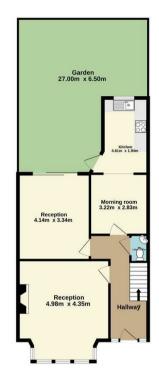

## Park Avenue, Palmers Green, London, N13

CHAIN FREE Edwardian three bedroom terrace house offering a generous 1269sq ft of floor space consisting of two spacious receptions, a morning room, kitchen, ground floor cloak room, spacious family bathroom and 88ft rear garden.

- Three bedrooms
- Edwardian terrace house
- Two receptions
- Morning room
- Kitchen
- Ground floor cloak room
- Bathroom
- Front and rear gardens

Park Avenue Palmers Green London N13 5PF

Tenure: Freehold Gross Internal Area: 1270.00 sq ft

1st floor 55.3 sq.m. approx.

TOTAL FLOOR AREA: 117.9 sq.m. approx. While every attempt makes to ensure the accuracy of the floopsine costability is taken to any every discose, wholess, to be been made to ensure the accuracy of the floopsine costability is taken to any every onsiston or emissioner. This pain the indicative proposed wind that but but as such by any prospective particular. The service, systems and appliances shown have not been tested and no guara as to the regressibly or efforcing of the given.