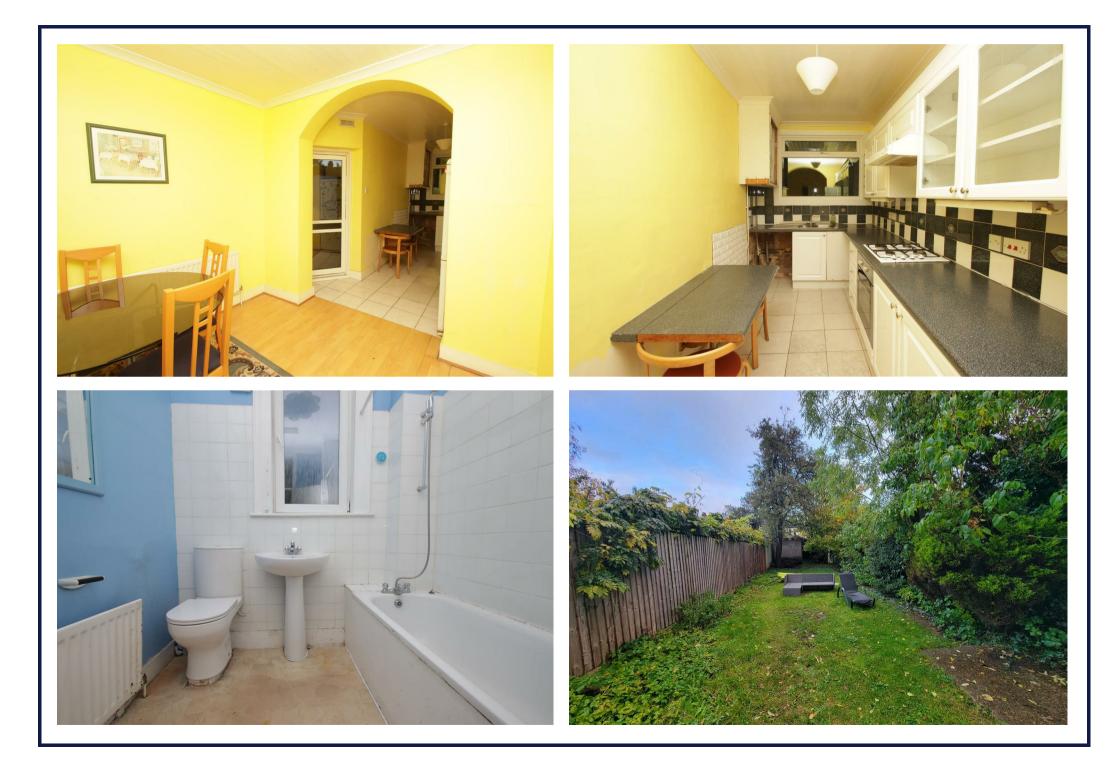

## Park Avenue, Palmers Green, London, N13

CHAIN FREE Edwardian three bedroom terrace house offering a generous 1269sq ft of floor space consisting of two spacious receptions, a morning room, kitchen, ground floor cloak room, spacious family bathroom and 88ft rear garden.

- Three bedrooms
- Edwardian terrace house
- Two receptions
- Morning room
- Kitchen
- Ground floor cloak room
- Bathroom
- Front and rear gardens

Park Avenue Palmers Green London N13 5PF

Tenure: Freehold Gross Internal Area: 1270.00 sq ft