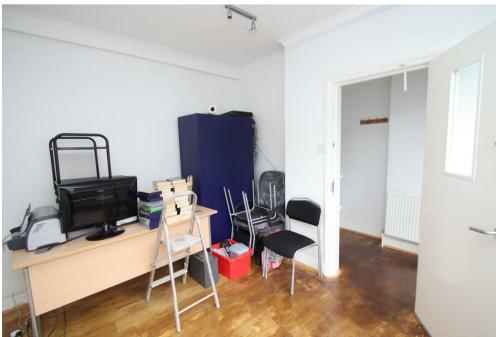

The property consists of an office with secure shuttered entrance to front with three separate rooms to the rear. The rooms all have shower rooms and basic kitchen facilities. The property has had previous permission to be uses as a daycare nursery and would be ideal as offices or therapy/treatment rooms.

The property also benefits from double glazing, gas central heating, a parking space to front and a private rear garden.

Remaining lease-108 years

- Office
- Three rooms with shower rooms
- Secure lock up shutter to office front
- Double glazing/gas central heating
- Close to mainline station
- Rear garden
- Parking space