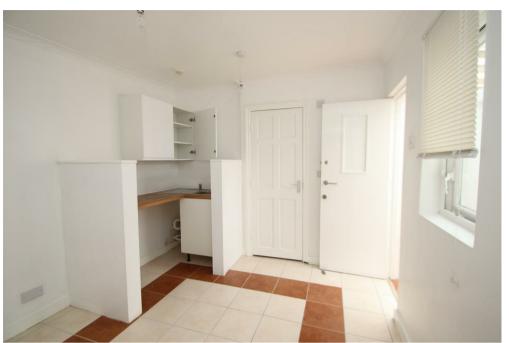

The property consists of an office with secure shuttered entrance to front with three separate rooms to the rear. The rooms all have shower rooms and basic kitchen facilities. The property has had previous permission to be uses as a daycare nursery and would be ideal as offices or therapy/treatment rooms.

The property also benefits from double glazing, gas central heating, a parking space to front and a private rear garden.

Remaining lease-108 years

- Office
- Three rooms with shower rooms
- Secure lock up shutter to office front
- Double glazing/gas central heating
- Close to mainline station
- Rear garden
- Parking space