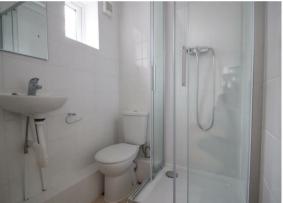

The property consists of an office with secure shuttered entrance to front with three separate rooms to the rear. The rooms all have shower rooms and basic kitchen facilities. The property has had previous permission to be uses as a daycare nursery and would be ideal as offices or therapy/treatment rooms.