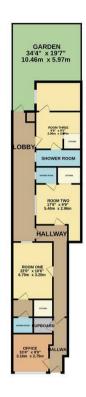

The property consists of an office with secure shuttered entrance to front with three separate rooms to the rear. The rooms all have shower rooms and basic kitchen facilities. The property has had previous permission to be uses as a daycare nursery and would be ideal as offices or therapy/treatment rooms.

The property also benefits from double glazing, gas central heating, a parking space to front and a private rear garden.

Remaining lease-108 years

- Office
- Three rooms with shower rooms
- Secure lock up shutter to office front
- Double glazing/gas central heating
- Close to mainline station
- Rear garden
- Parking space

St. Marks Road Bush Hill Park Enfield EN1 1BJ

Tenure: Leasehold

Gross Internal Area: sq ft

GROUND FLOOR

TOTAL FLOOR AREA: 1227sq.fl. (11.4 o sq.m.) approx.

White every attempts has been sude to every the successor of the floorsian consistent oner, inscurement of doors, windows, involve and any other terms are approximate and or responsibly is been to any every mission or inscharacteris. They be in its disturbance upuses only and should be used as such by any prospective purchaser. The services, systems and appliances shown have not been rested and no guarante as to their operatibly or efficiency can be given.