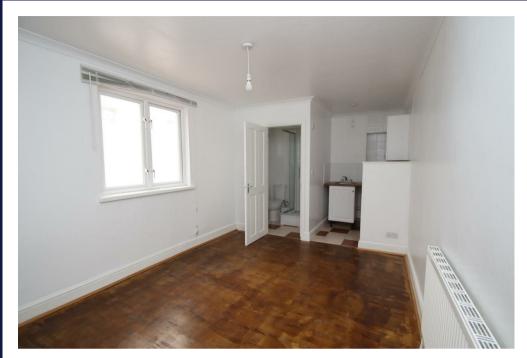

The property consists of an office with secure shuttered entrance to front with three separate rooms to the rear. The rooms all have shower rooms and basic kitchen facilities. The property has had previous permission to be uses as a daycare nursery and would be ideal as offices or therapy/treatment rooms.

The property also benefits from double glazing, gas central heating, a parking space to front and a private rear garden.

Remaining lease-108 years

- Office
- Three rooms with shower rooms
- Secure lock up shutter to office front
- Double glazing/gas central heating
- Close to mainline station
- Rear garden
- Parking space