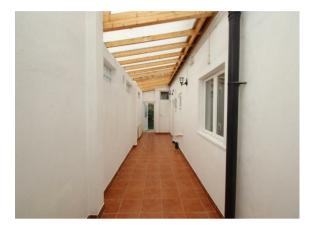

The property also benefits from double glazing, gas central heating, a parking space to front and a private rear garden.

Remaining lease-108 years

- Office
- Three rooms with shower rooms
- Secure lock up shutter to office front
- Double glazing/gas central heating
- Close to mainline station
- Rear garden
- Parking space