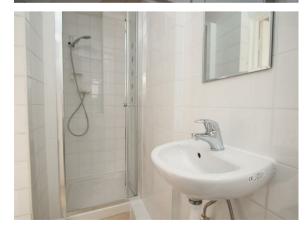

The property consists of an office with secure shuttered entrance to front with three separate rooms to the rear. The rooms all have shower rooms and basic kitchen facilities. The property has had previous permission to be uses as a daycare nursery and would be ideal as offices or therapy/treatment rooms.

The property also benefits from double glazing, gas central heating, a parking space to front and a private rear garden.

Remaining lease-108 years

- Office
- Three rooms with shower rooms
- Secure lock up shutter to office front
- Double glazing/gas central heating
- Close to mainline station
- Rear garden
- Parking space