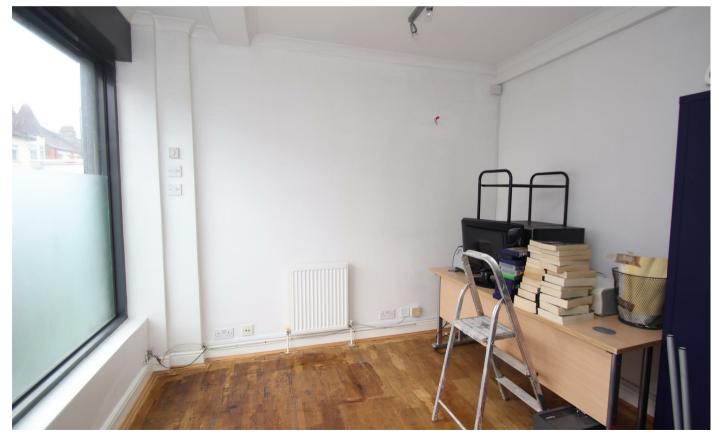

The property consists of an office with secure shuttered entrance to front with three separate rooms to the rear. The rooms all have shower rooms and basic kitchen facilities. The property has had previous permission to be uses as a daycare nursery and would be ideal as offices or therapy/treatment rooms.