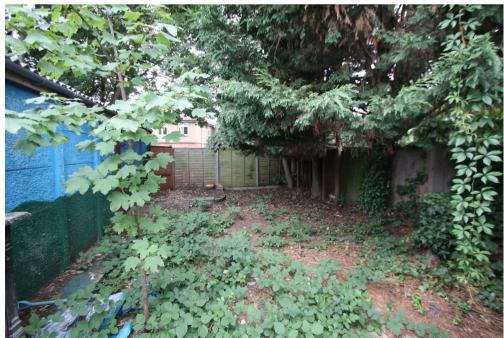

The property also benefits from double glazing, gas central heating, a parking space to front and a private rear garden.

Remaining lease-108 years

- Office
- Three rooms with shower rooms
- Secure lock up shutter to office front
- Double glazing/gas central heating
- Close to mainline station
- Rear garden
- Parking space