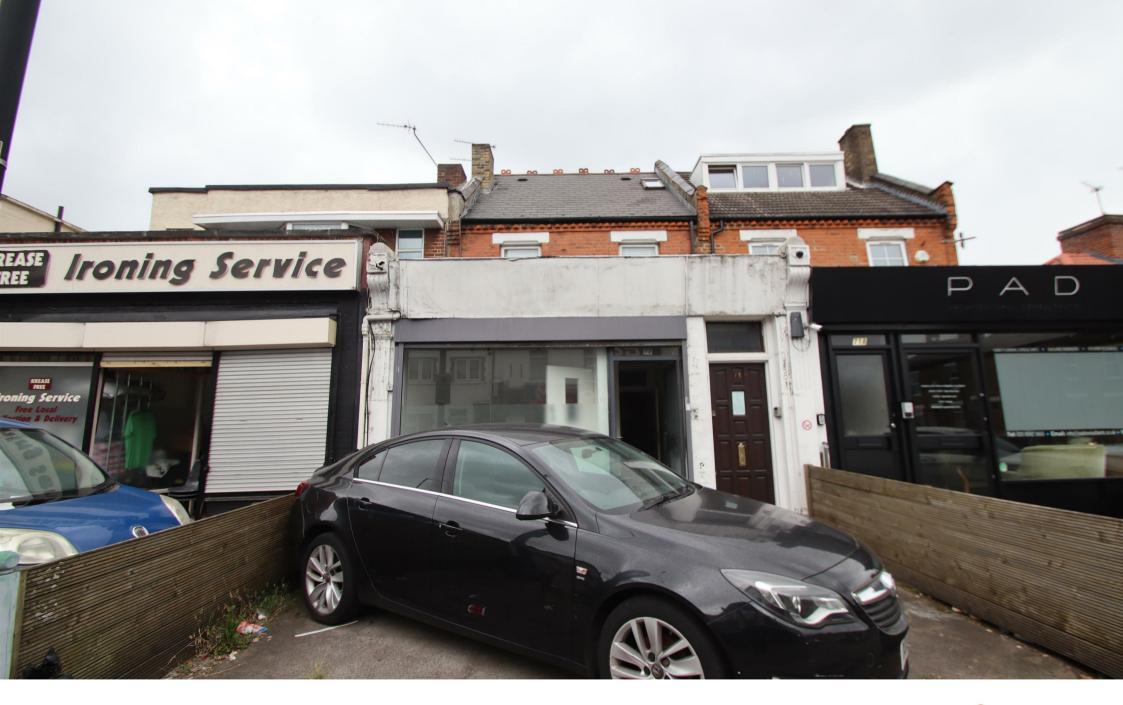

## St. Marks Road, Bush Hill Park, Enfield, EN1

Chain free newly decorated shop/office with three rooms to rear within five minutes walk to Bush Hill Parks shops and mainline station into Liverpool Street.

The property consists of an office with secure shuttered entrance to front with three separate rooms to the rear. The rooms all have shower rooms and basic kitchen facilities. The property has had previous permission to be uses as a daycare nursery and would be ideal as offices or therapy/treatment rooms.

The property also benefits from double glazing, gas central heating, a parking space to front and a private rear garden.

Remaining lease-108 years

- Office
- Three rooms with shower rooms
- Secure lock up shutter to office front
- Double glazing/gas central heating
- Close to mainline station
- Rear garden
- Parking space