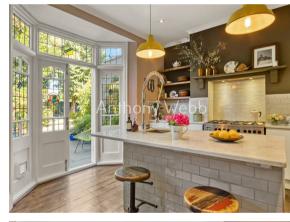

Block paved gated drive • Front garden with tiled path to original storm porch and front door • Spacious hallway with original tessellated tiled floor and staircase • Two generous receptions both with bay windows and feature fireplace/log burner • Modern family kitchen/diner with utility cupboard, marble work surfaces and original stained glass French doors to garden • First floor landing with access to loft space with potential to convert subject to usual consents • Main double bedroom with bay window and modern en-suite shower room • Two further double bedrooms with bay windows and feature fireplaces • A good size single bedroom • Family bathroom • Double glazing • Gas central heating • West facing private rear garden with paved patio area and lawn • Insulated summer house/office garden with power and light