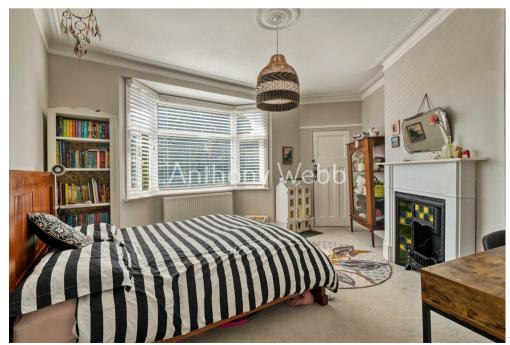

Block paved gated drive • Front garden with tiled path to original storm porch and front door • Spacious hallway with original tessellated tiled floor and staircase • Two generous receptions both with bay windows and feature fireplace/log burner • Modern family kitchen/diner with utility cupboard, marble work surfaces and original stained glass French doors to garden • First floor landing with access to loft space with potential to convert subject to usual consents • Main double bedroom with bay window and modern en-suite shower room • Two further double bedrooms with bay windows and feature fireplaces • A good size single bedroom • Family bathroom • Double glazing • Gas central heating • West facing private rear garden with paved patio area and lawn • Insulated summer house/office garden with power and light