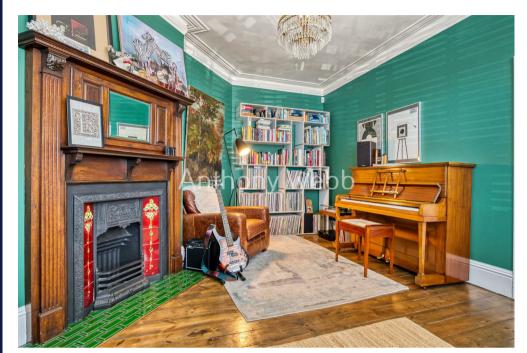

Block paved gated drive • Front garden with tiled path to original storm porch and front door • Spacious hallway with original tessellated tiled floor and staircase • Two generous receptions both with bay windows and feature fireplace/log burner • Modern family kitchen/diner with utility cupboard, marble work surfaces and original stained glass French doors to garden • First floor landing with access to loft space with potential to convert subject to usual consents • Main double bedroom with bay window and modern en-suite shower room • Two further double bedrooms with bay windows and feature fireplaces • A good size single bedroom • Family bathroom • Double glazing • Gas central heating • West facing private rear garden with paved patio area and lawn • Insulated summer house/office garden with power and light