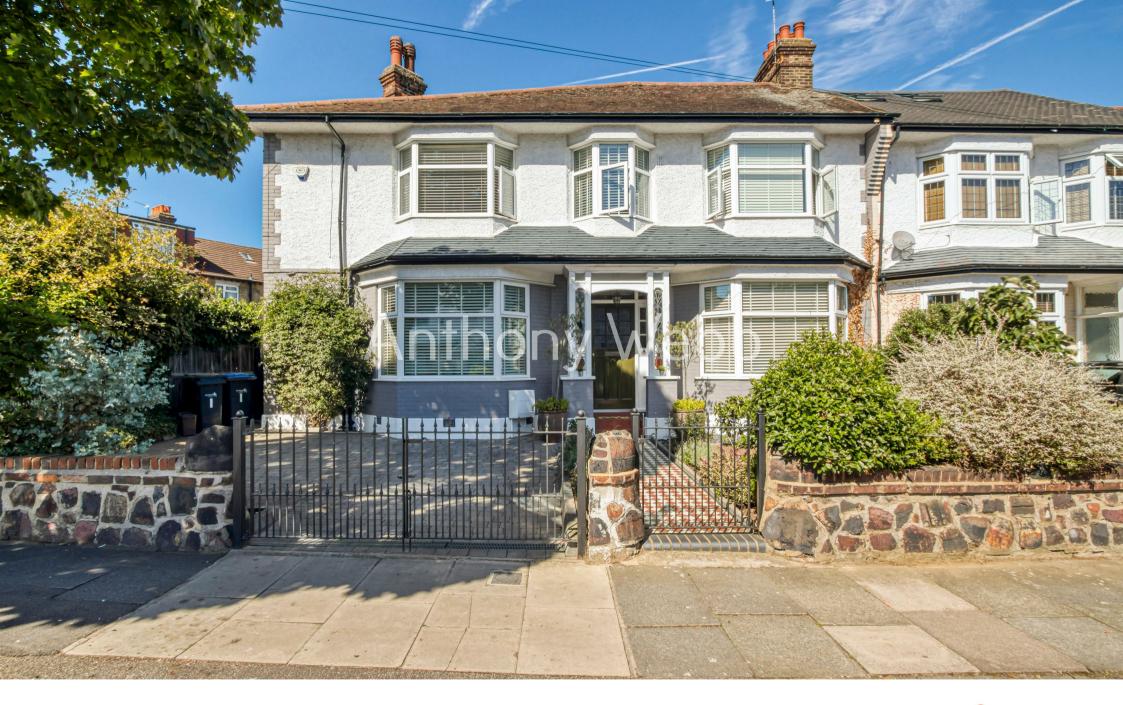

## Hamilton Crescent, Palmers Green, London, N13

A unique and stunning original four bedroom double fronted end of terrace Edwardian house offering in excess of 1400sq. ft of bright and well appointed living space. The current vendors have lovingly refurbished the property and blended the period features and contemporary fittings to create a wonderful family home

Block paved gated drive • Front garden with tiled path to original storm porch and front door • Spacious hallway with original tessellated tiled floor and staircase • Two generous receptions both with bay windows and feature fireplace/log burner • Modern family kitchen/diner with utility cupboard, marble work surfaces and original stained glass French doors to garden • First floor landing with access to loft space with potential to convert subject to usual consents • Main double bedroom with bay window and modern en-suite shower room • Two further double bedrooms with bay windows and feature fireplaces • A good size single bedroom • Family bathroom • Double glazing • Gas central heating • West facing private rear garden with paved patio area and lawn • Insulated summer house/office garden with power and light