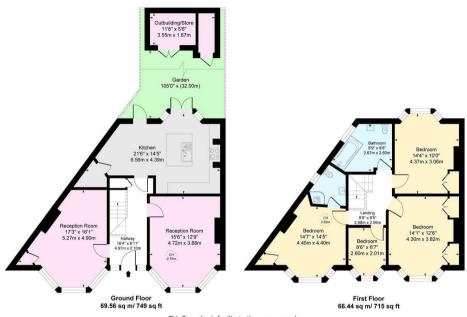

## Hamilton Crescent Palmers Green London N13 5LN

Tenure: Freehold

Gross Internal Area: 1464.00 sq ft

## Hamilton Crescent Palmers Green, London, N13 5LN

Approximate gross Internal Area = 136.00 sq m / 1464 sq ft Outbuilding Area = 6.62 sq m / 71 sq ft

This floor plan is for illustrative purposes only and must not be relied upon as a statement of fact.