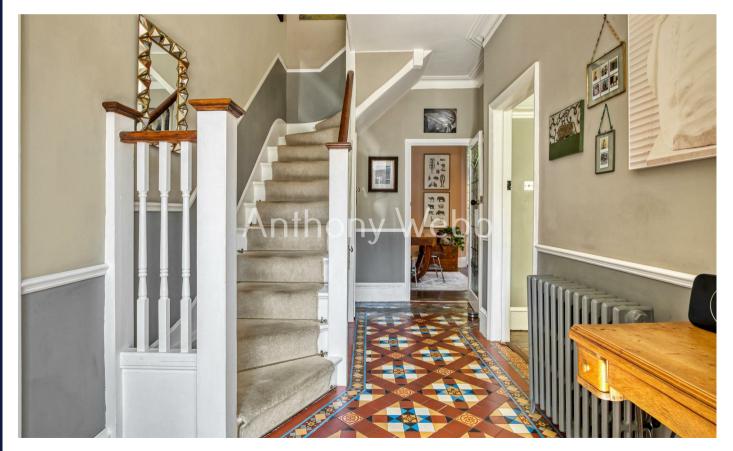

Block paved gated drive • Front garden with tiled path to original storm porch and front door • Spacious hallway with original tessellated tiled floor and staircase • Two generous receptions both with bay windows and feature fireplace/log burner • Modern family kitchen/diner with utility cupboard, marble work surfaces and original stained glass French doors to garden • First floor landing with access to loft space with potential to convert subject to usual consents • Main double bedroom with bay window and modern en-suite shower room • Two further double bedrooms with bay windows and feature fireplaces • A good size single bedroom • Family bathroom • Double glazing • Gas central heating • West facing private rear garden with paved patio area and lawn • Insulated summer house/office garden with power and light