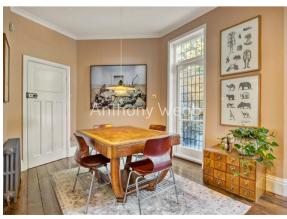

Block paved gated drive • Front garden with tiled path to original storm porch and front door • Spacious hallway with original tessellated tiled floor and staircase • Two generous receptions both with bay windows and feature fireplace/log burner • Modern family kitchen/diner with utility cupboard, marble work surfaces and original stained glass French doors to garden • First floor landing with access to loft space with potential to convert subject to usual consents • Main double bedroom with bay window and modern en-suite shower room • Two further double bedrooms with bay windows and feature fireplaces • A good size single bedroom • Family bathroom • Double glazing • Gas central heating • West facing private rear garden with paved patio area and lawn • Insulated summer house/office garden with power and light