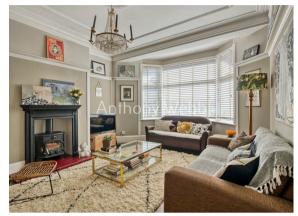

Block paved gated drive • Front garden with tiled path to original storm porch and front door • Spacious hallway with original tessellated tiled floor and staircase • Two generous receptions both with bay windows and feature fireplace/log burner • Modern family kitchen/diner with utility cupboard, marble work surfaces and original stained glass French doors to garden • First floor landing with access to loft space with potential to convert subject to usual consents • Main double bedroom with bay window and modern en-suite shower room • Two further double bedrooms with bay windows and feature fireplaces • A good size single bedroom • Family bathroom • Double glazing • Gas central heating • West facing private rear garden with paved patio area and lawn • Insulated summer house/office garden with power and light