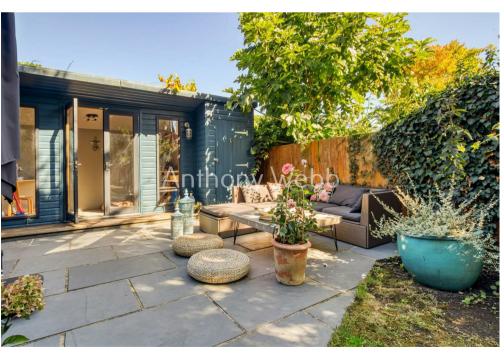

Block paved gated drive • Front garden with tiled path to original storm porch and front door • Spacious hallway with original tessellated tiled floor and staircase • Two generous receptions both with bay windows and feature fireplace/log burner • Modern family kitchen/diner with utility cupboard, marble work surfaces and original stained glass French doors to garden • First floor landing with access to loft space with potential to convert subject to usual consents • Main double bedroom with bay window and modern en-suite shower room • Two further double bedrooms with bay windows and feature fireplaces • A good size single bedroom • Family bathroom • Double glazing • Gas central heating • West facing private rear garden with paved patio area and lawn • Insulated summer house/office garden with power and light