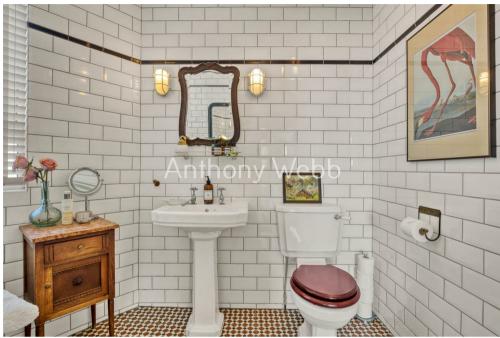

Block paved gated drive • Front garden with tiled path to original storm porch and front door • Spacious hallway with original tessellated tiled floor and staircase • Two generous receptions both with bay windows and feature fireplace/log burner • Modern family kitchen/diner with utility cupboard, marble work surfaces and original stained glass French doors to garden • First floor landing with access to loft space with potential to convert subject to usual consents • Main double bedroom with bay window and modern en-suite shower room • Two further double bedrooms with bay windows and feature fireplaces • A good size single bedroom • Family bathroom • Double glazing • Gas central heating • West facing private rear garden with paved patio area and lawn • Insulated summer house/office garden with power and light