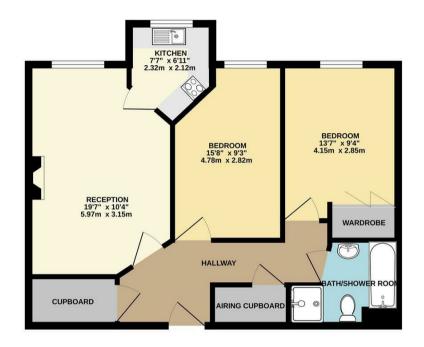

## Austen Court, Winchmore Hill Road, N21 Winchmore Hill London N21 1QB

Tenure: Leasehold Gross Internal Area: 732.00 sq ft

RAISED GROUND FLOOR 732 sg.ft. (68.0 sg.m.) approx.

TOTAL FLOOR AREA: 732 sq.t. (68.0 sq.m.) approx. While every attempt has been made to ensure the accuracy of the thorpatian comparated here, measurement ensurement of the second state o