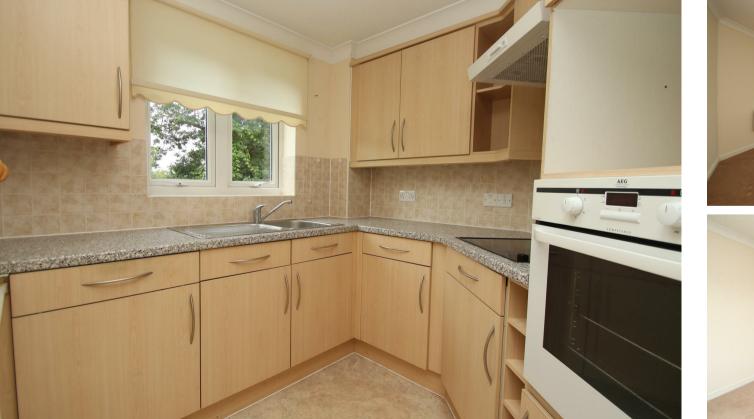

McCarthy and Stone development built in 2007 • 109 year lease • Hallway with large walk in storage cupboard and airing cupboard • Spacious living room • Modern fitted kitchen with appliances • Good size bath/shower room • Main bedroom has fitted wardrobes • Double glazing • Electric heating.