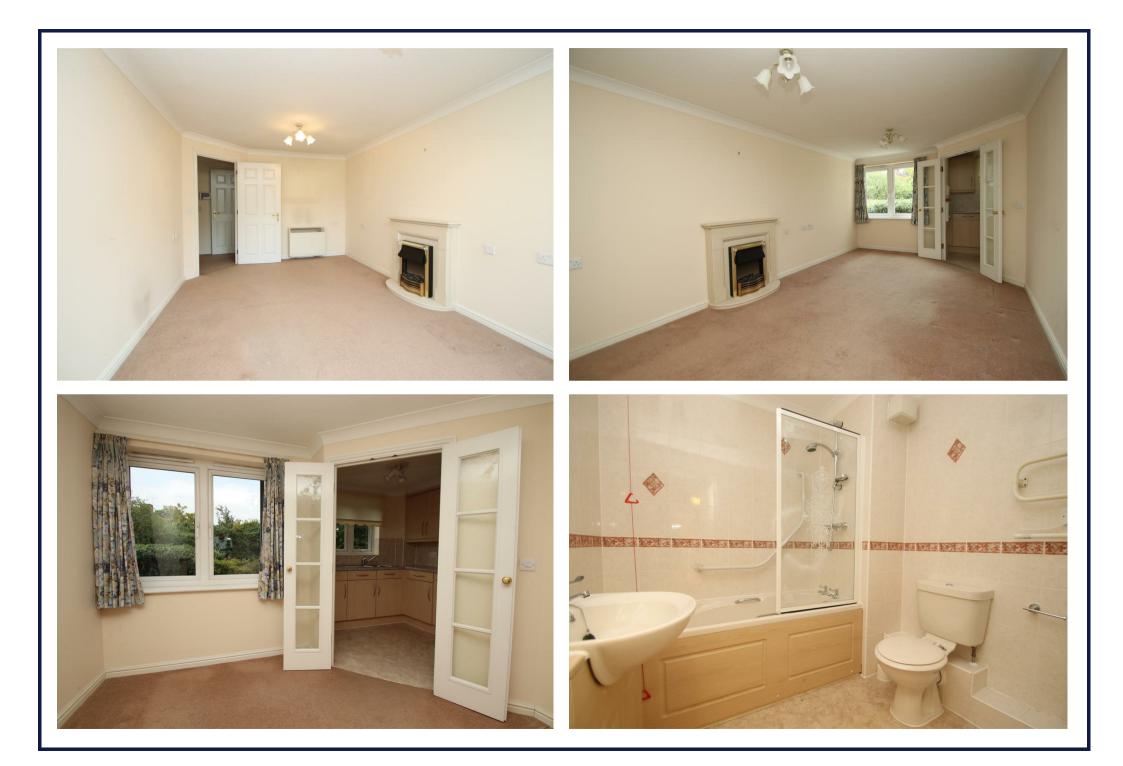

McCarthy and Stone development built in 2007 • 109 year lease • Hallway with large walk in storage cupboard and airing cupboard • Spacious living room • Modern fitted kitchen with appliances • Good size bath/shower room • Main bedroom has fitted wardrobes • Double glazing • Electric heating.