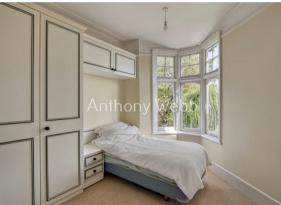

Front garden leading to front door • Good size hallway with original tessellated tiled floor and staircase • Front reception with original fireplace ceiling features and bay window • Rear reception with original fireplace, ceiling features and French doors to garden • Spacious kitchen/breakfast room with fitted units and original dreser • Landing with large cupboard and access to loft with pull down ladder • Main bedroom fitted wardrobes and large bay window • Three further good size bedrooms with fitted wardrobes/storage • Bathroom with separate w.c • Gas central heating with modern boiler • Rear garden measuring 75ft x 22ft.

- Four bedrooms
- Edwardian terrace house
- Two spacious receptions
- Kitchen/breakfast room
- bathroom+w.c
- Many period features
- Close to shops/stations
- Front and rear gardens

Cranley Gardens Palmers Green London N13 4LS