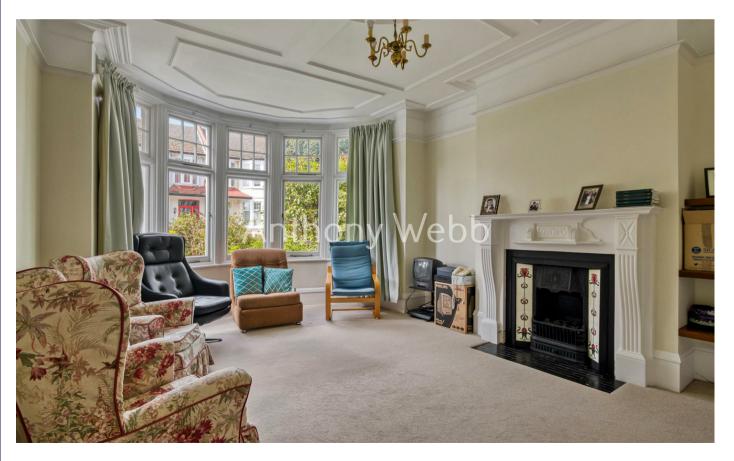

Front garden leading to front door • Good size hallway with original tessellated tiled floor and staircase • Front reception with original fireplace ceiling features and bay window • Rear reception with original fireplace, ceiling features and French doors to garden • Spacious kitchen/breakfast room with fitted units and original dreser • Landing with large cupboard and access to loft with pull down ladder • Main bedroom fitted wardrobes and large bay window • Three further good size bedrooms with fitted wardrobes/storage • Bathroom with separate w.c • Gas central heating with modern boiler • Rear garden measuring 75ft x 22ft.