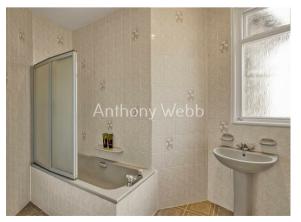

Front garden leading to front door • Good size hallway with original tessellated tiled floor and staircase • Front reception with original fireplace ceiling features and bay window • Rear reception with original fireplace, ceiling features and French doors to garden • Spacious kitchen/breakfast room with fitted units and original dreser • Landing with large cupboard and access to loft with pull down ladder • Main bedroom fitted wardrobes and large bay window • Three further good size bedrooms with fitted wardrobes/storage • Bathroom with separate w.c • Gas central heating with modern boiler • Rear garden measuring 75ft x 22ft.