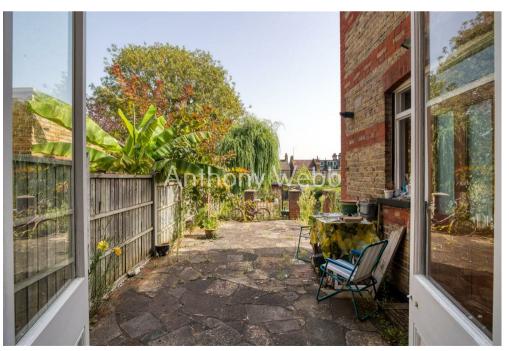

Front garden leading to front door • Good size hallway with original tessellated tiled floor and staircase • Front reception with original fireplace ceiling features and bay window • Rear reception with original fireplace, ceiling features and French doors to garden • Spacious kitchen/breakfast room with fitted units and original dreser • Landing with large cupboard and access to loft with pull down ladder • Main bedroom fitted wardrobes and large bay window • Three further good size bedrooms with fitted wardrobes/storage • Bathroom with separate w.c • Gas central heating with modern boiler • Rear garden measuring 75ft x 22ft.