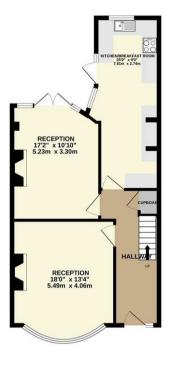

Tenure: Freehold

Gross Internal Area: 1489.00 sq ft

GROUND FLOOR 736 sq.ft. (68.4 sq.m.) approx

TOTAL FLOOR AREA: 1489 sq.ft. (138.3 sq.m.) approx. Whitst every attempt to been made to ensure the accuracy of the floorpian contained here, measurement of doors, authority contens and any other terms are approximated and to responsibly at least and apply entry. The content of the special states of the spe