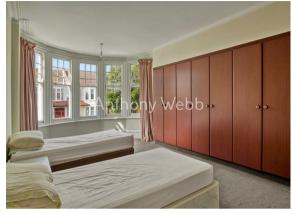

Front garden leading to front door • Good size hallway with original tessellated tiled floor and staircase • Front reception with original fireplace ceiling features and bay window • Rear reception with original fireplace, ceiling features and French doors to garden • Spacious kitchen/breakfast room with fitted units and original dreser • Landing with large cupboard and access to loft with pull down ladder • Main bedroom fitted wardrobes and large bay window • Three further good size bedrooms with fitted wardrobes/storage • Bathroom with separate w.c • Gas central heating with modern boiler • Rear garden measuring 75ft x 22ft.

- Four bedrooms
- Edwardian terrace house
- Two spacious receptions
- Kitchen/breakfast room
- bathroom+w.c
- Many period features
- Close to shops/stations
- Front and rear gardens

Cranley Gardens Palmers Green London N13 4LS