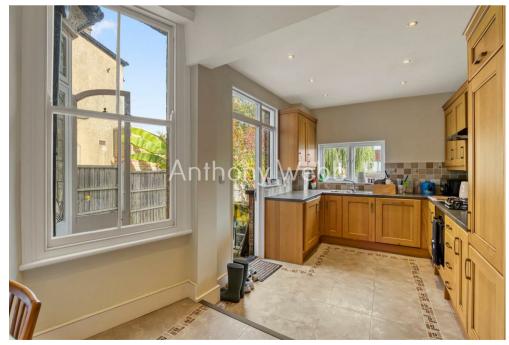

Front garden leading to front door • Good size hallway with original tessellated tiled floor and staircase • Front reception with original fireplace ceiling features and bay window • Rear reception with original fireplace, ceiling features and French doors to garden • Spacious kitchen/breakfast room with fitted units and original dreser • Landing with large cupboard and access to loft with pull down ladder • Main bedroom fitted wardrobes and large bay window • Three further good size bedrooms with fitted wardrobes/storage • Bathroom with separate w.c • Gas central heating with modern boiler • Rear garden measuring 75ft x 22ft.