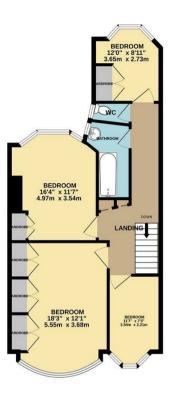

Tenure: Freehold

Gross Internal Area: 1489.00 sq ft

GROUND FLOOR 736 sq.ft. (68.4 sq.m.) approx

TOTAL FLOOR AREA: 1489 sq.ft. (138.3 sq.m.) approx. Whitst every attempt to been made to ensure the accuracy of the floorpian contained here, measurement of doors, authority contens and any other terms are approximated and to responsibly at least and apply entry. The content of the special states of the spe