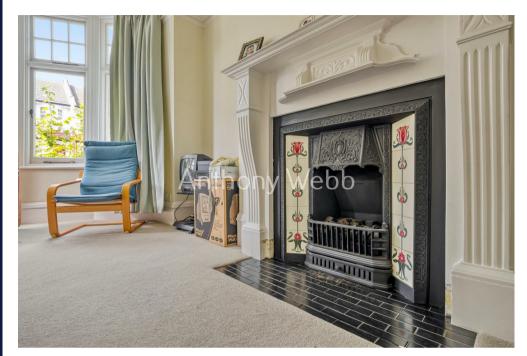

Front garden leading to front door • Good size hallway with original tessellated tiled floor and staircase • Front reception with original fireplace ceiling features and bay window • Rear reception with original fireplace, ceiling features and French doors to garden • Spacious kitchen/breakfast room with fitted units and original dreser • Landing with large cupboard and access to loft with pull down ladder • Main bedroom fitted wardrobes and large bay window • Three further good size bedrooms with fitted wardrobes/storage • Bathroom with separate w.c • Gas central heating with modern boiler • Rear garden measuring 75ft x 22ft.