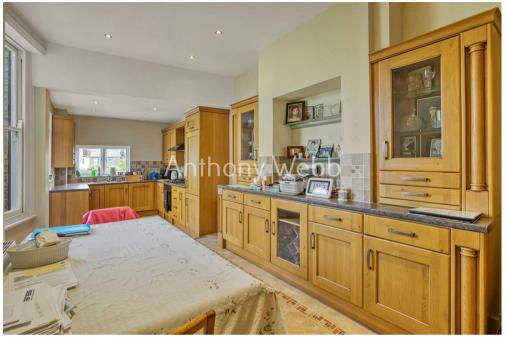

Front garden leading to front door • Good size hallway with original tessellated tiled floor and staircase • Front reception with original fireplace ceiling features and bay window • Rear reception with original fireplace, ceiling features and French doors to garden • Spacious kitchen/breakfast room with fitted units and original dreser • Landing with large cupboard and access to loft with pull down ladder • Main bedroom fitted wardrobes and large bay window • Three further good size bedrooms with fitted wardrobes/storage • Bathroom with separate w.c • Gas central heating with modern boiler • Rear garden measuring 75ft x 22ft.