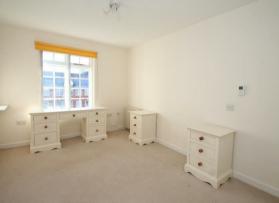

Secure communal entrance with entry phone system • Stairs/lift to all floors • Heated communal hallways • Communal living/dining area and laundry room • Entrance hallway with storage cupboard and airing cupboard • Spacious living room with dual aspect windows • Modern fitted John Lewis kitchen with appliances • Good size modern bath/shower room • Two good size bedrooms both with fitted wardrobes • All windows are single glazed with secondary glazing • Modern electric heaters with zone temperature controls • Attractive communal gardens and communal off street parking facilities.