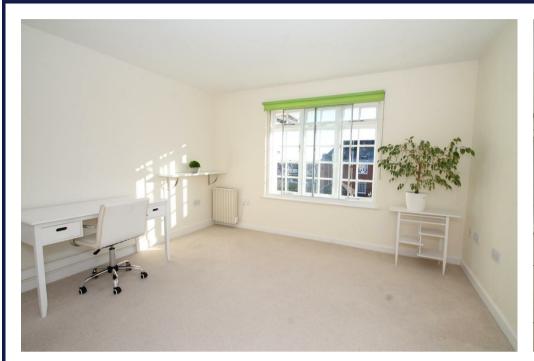

Secure communal entrance with entry phone system • Stairs/lift to all floors • Heated communal hallways • Communal living/dining area and laundry room • Entrance hallway with storage cupboard and airing cupboard • Spacious living room with dual aspect windows • Modern fitted John Lewis kitchen with appliances • Good size modern bath/shower room • Two good size bedrooms both with fitted wardrobes • All windows are single glazed with secondary glazing • Modern electric heaters with zone temperature controls • Attractive communal gardens and communal off street parking facilities.