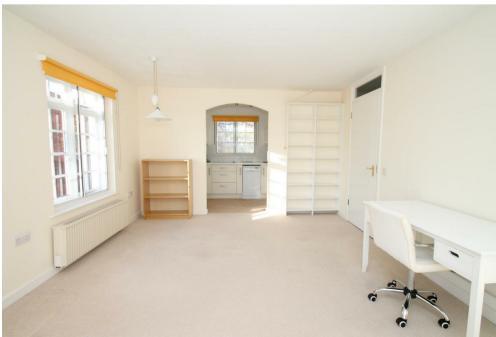

Secure communal entrance with entry phone system • Stairs/lift to all floors • Heated communal hallways • Communal living/dining area and laundry room • Entrance hallway with storage cupboard and airing cupboard • Spacious living room with dual aspect windows • Modern fitted John Lewis kitchen with appliances • Good size modern bath/shower room • Two good size bedrooms both with fitted wardrobes • All windows are single glazed with secondary glazing • Modern electric heaters with zone temperature controls • Attractive communal gardens and communal off street parking facilities.