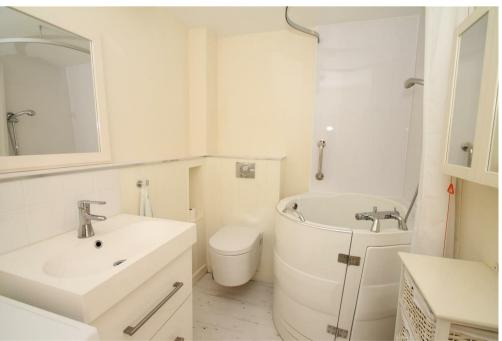

Secure communal entrance with entry phone system • Stairs/lift to all floors • Heated communal hallways • Communal living/dining area and laundry room • Entrance hallway with storage cupboard and airing cupboard • Spacious living room with dual aspect windows • Modern fitted John Lewis kitchen with appliances • Good size modern bath/shower room • Two good size bedrooms both with fitted wardrobes • All windows are single glazed with secondary glazing • Modern electric heaters with zone temperature controls • Attractive communal gardens and communal off street parking facilities.