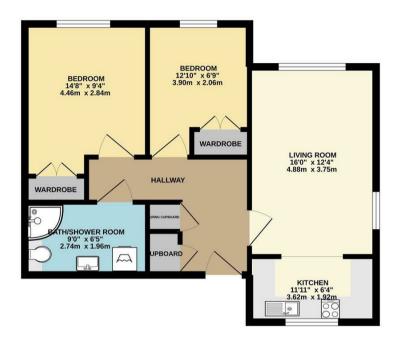

Everard Court Palmers Green London N13 4BN

Tenure: Leasehold

Gross Internal Area: 667.00 sq ft

TOTAL FLOOR AREA: 667sq.ft. (62.0 sq.m.) approx.

Thister very alternative has been made its ensure the accuracy of the floorplan contained here. Insecurements, in doors, and makes the second of the state of the second of the