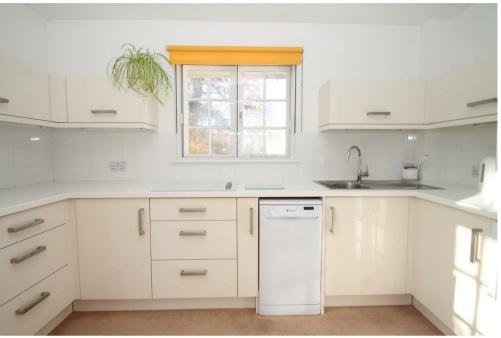

Secure communal entrance with entry phone system • Stairs/lift to all floors • Heated communal hallways • Communal living/dining area and laundry room • Entrance hallway with storage cupboard and airing cupboard • Spacious living room with dual aspect windows • Modern fitted John Lewis kitchen with appliances • Good size modern bath/shower room • Two good size bedrooms both with fitted wardrobes • All windows are single glazed with secondary glazing • Modern electric heaters with zone temperature controls • Attractive communal gardens and communal off street parking facilities.